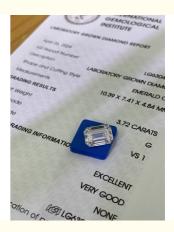

# 3.72CT Lab Created Emerald Cut Diamond VS1 G EX N IGI Certificated

### **Basic Information**

Place of Origin: ChinaBrand Name: HYF

Certification: IGI(LG630433609)
 Model Number: Synthetic (lab Created)

Minimum Order Quantity: 1pcs
Price: \$1580
Packaging Details: opp
Delivery Time: 3days

### **Product Specification**

Clarity: VS1
 Color: G
 Carat: 3.72
 Cut: Emerald
 Whatsapp: +852 92979841

• Highlight: igi lab created diamond emerald cut,

igi lab created emerald cut diamond,

igi certificated lab created diamond emerald cut

# 3.72CT Lab Created Diamond Emerald Cut CVD G VS1 VG EX N IGI | LG630433609