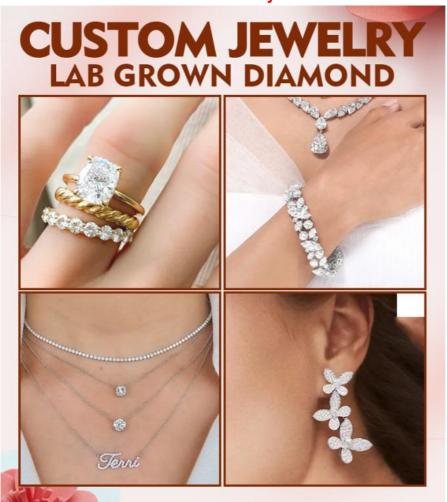

# 3.72CT Lab Created Emerald Cut Diamond VS1 G EX N IGI Certificated

### **Basic Information**

Place of Origin: ChinaBrand Name: HYF

Certification: IGI(LG630433609)
 Model Number: Synthetic (lab Created)

Minimum Order Quantity: 1pcs
Price: \$1580
Packaging Details: opp
Delivery Time: 3days

Payment Terms: L/C, T/T,PAYPALSupply Ability: 100ct per days



### **Product Specification**

Clarity: VS1
 Color: G
 Carat: 3.72
 Cut: Emerald
 Whatsapp: +852 92979841

• Highlight: igi lab created diamond emerald cut,

igi lab created emerald cut diamond,

igi certificated lab created diamond emerald cut



# 3.72CT Lab Created Diamond Emerald Cut CVD G VS1 VG EX N IGI | LG630433609



### **Diamond Test**



### **Process**





**Jewelry Customization** 



### **HOW TO ORDER?**



## PRODUCTION PROCESS

An excellent customized experience



### **OEM&ODM**

Just get what you want by customized orders.

| MATERIAL | COLOR       | GEM         |
|----------|-------------|-------------|
| 22K Gold | White Gold  | Diamond     |
| 18K Gold | Yellow Gold | Lab Diamond |
| 14K Gold | Rose gold   | Moissanite  |
| 10K Gold |             | Sapphire    |
| 9K Gold  |             | Ruby        |
|          |             |             |
|          |             | Emeralds    |
|          |             | other other |

# Packing













### Shenzhen Hong Yun Fu Jewelry Trading Co., Ltd.







qq854308618@gmail.com



labcreated-diamond.com

Beiyuehui Building, No. 2115 Cuizhu Road, Luohu District, Shenzhen, Guangdong, China