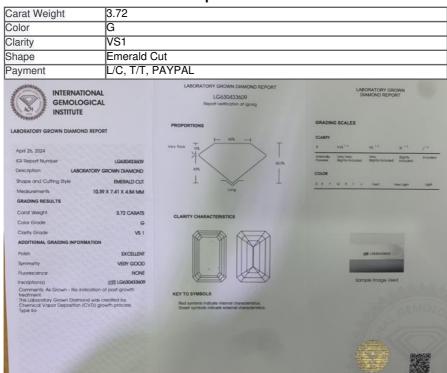

# 3.72CT Lab Created Emerald Cut Diamond VS1 G EX N IGI Certificated

### **Basic Information**

Place of Origin: ChinaBrand Name: HYF

Certification: IGI(LG630433609)
 Model Number: Synthetic (lab Created)

Minimum Order Quantity: 1pcs
Price: \$1580
Packaging Details: opp
Delivery Time: 3days

### **Product Specification**

Clarity: VS1
 Color: G
 Carat: 3.72
 Cut: Emerald
 Whatsapp: +852 92979841

• Highlight: igi lab created diamond emerald cut,

igi lab created emerald cut diamond,

igi certificated lab created diamond emerald cut

# 3.72CT Lab Created Diamond Emerald Cut CVD G VS1 VG EX N IGI | LG630433609