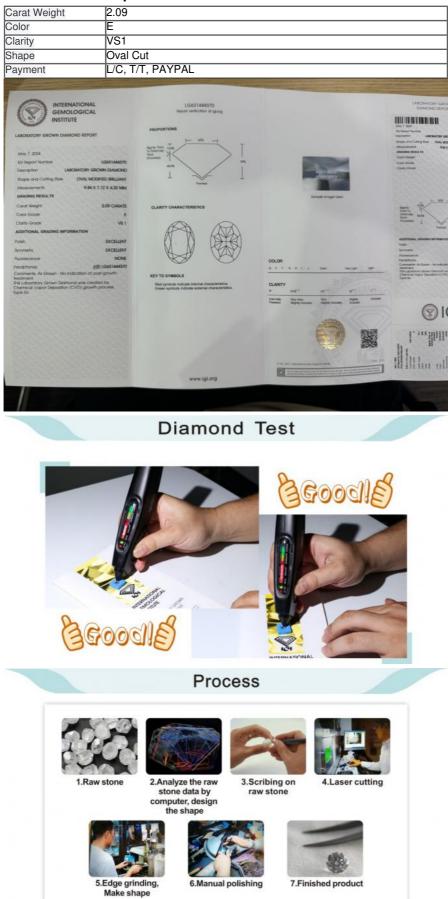

1pcs

\$530

opp

3days

100ct per days

IGI(LG631444370)

Synthetic (lab Created)

Supply Ability:

### **Product Specification**

| <ul> <li>Highlight:</li> </ul> | 2.09ct oval cut lab grown diamond,<br>2.09ct 1.4 carat lab grown diamond,<br>vs1 oval cut lab grown diamond |
|--------------------------------|-------------------------------------------------------------------------------------------------------------|
| • Whatsapp:                    | +852 92979841                                                                                               |
| • Cut:                         | Oval Shape                                                                                                  |
| Carat:                         | 2.09                                                                                                        |
| Color:                         | E                                                                                                           |
| Clarity:                       | VS1                                                                                                         |

# 2.09ct Lab Growm Diamond Oval Cut CVD E VS1 2EX N IGI | LG631444370

Our Product Introduction