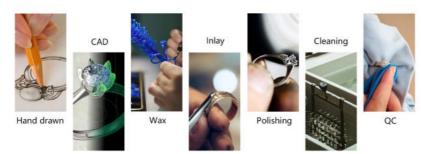

|
| Carat:                         | 2.09                                                                                                        |
| Color:                         | E                                                                                                           |
| Clarity:                       | VS1                                                                                                         |



#### **Product Description**

# 2.09ct Lab Growm Diamond Oval Cut CVD E VS1 2EX N IGI | LG631444370



Our Product Introduction



### **HOW TO ORDER?**







Provide design

Contact customer service

Deposit







Quotation



ŧ

Shipping

Final payment

Production CAD drawing /Molding

# **PRODUCTION PROCESS**

An excellent customized experience



## OEM&ODM

Just get what you want by customized orders.