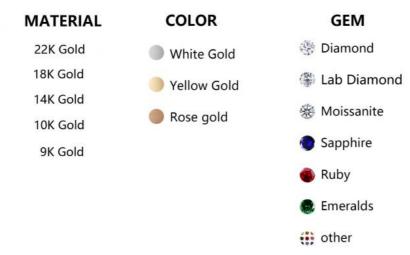

|
| Color:                         | E                                                                                                           |
| Clarity:                       | VS1                                                                                                         |



#### **Product Description**

# 2.09ct Lab Growm Diamond Oval Cut CVD E VS1 2EX N IGI | LG631444370



Our Product Introduction



### **HOW TO ORDER?**







Provide design

Contact customer service

Deposit







Quotation



ŧ

Shipping

Final payment

Production CAD drawing /Molding

# **PRODUCTION PROCESS**

An excellent customized experience



## OEM&ODM

Just get what you want by customized orders.