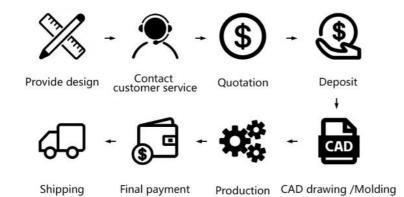

mum Order Quantity: 1pcs

• Price: Contact Us

Packaging Details: oppDelivery Time: 3days

Payment Terms: L/C, T/T,PAYPALSupply Ability: 100ct per days



### **Product Specification**

• Clarity: VS

Color: Fancy Yellow

Carat: 0.8Cut: Pear

• Whatsapp: +852 92979841

• Highlight: 0.8ct lab grown diamond cvd vs hpht,

lab grown diamond cvd vs hpht fancy yellow, 0.8ct lab grown diamonds cvd vs hpht



## 0.8ct Lab Growm Diamond Oval Cut CVD Fancy Yellow VS2 2VG N IGI | 627479351

| Carat Weight | 0.8              |
|--------------|------------------|
|              | Fancy Yellow     |
| Clarity      | VS2              |
|              | Oval Cut         |
| Payment      | L/C, T/T, PAYPAL |

### **Diamond Test**



### **Process**





**Jewelry Customization** 



### **HOW TO ORDER?**



# PRODUCTION PROCESS

An excellent customized experience



### **OEM&ODM**

Just get what you want by customized orders.

| MATERIAL | COLOR                                           | GEM         |
|----------|-------------------------------------------------|-------------|
| 22K Gold | White Gold                                      | Diamond     |
| 18K Gold | <ul><li>Yellow Gold</li><li>Rose gold</li></ul> | Lab Diamond |
| 14K Gold |                                                 | Moissanite  |
| 10K Gold |                                                 | Sapphire    |
| 9K Gold  |                                                 | Ruby        |
|          |                                                 |             |
|          |