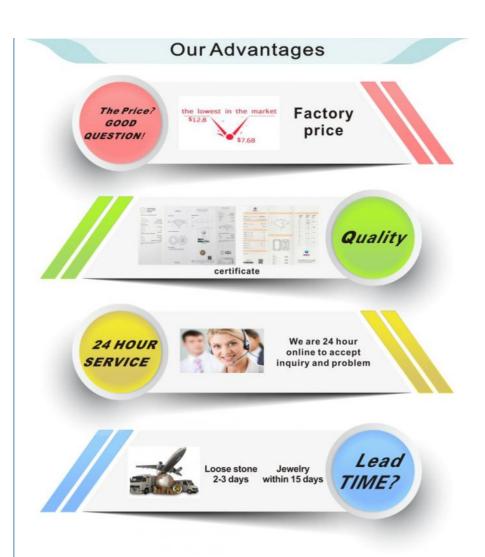

627479351

Model Number: Synthetic (lab Created)

Minimum Order Quantity: 1pcs

• Price: Contact Us

Packaging Details: oppDelivery Time: 3days

Payment Terms: L/C, T/T,PAYPALSupply Ability: 100ct per days



### **Product Specification**

• Clarity: VS

Color: Fancy Yellow

Carat: 0.8Cut: Pear

• Whatsapp: +852 92979841

• Highlight: 0.8ct lab grown diamond cvd vs hpht,

lab grown diamond cvd vs hpht fancy yellow, 0.8ct lab grown diamonds cvd vs hpht



## 0.8ct Lab Growm Diamond Oval Cut CVD Fancy Yellow VS2 2VG N IGI | 627479351

| Carat Weight | 0.8              |
|--------------|------------------|
|              | Fancy Yellow     |
| Clarity      | VS2              |
|              | Oval Cut         |
| Payment      | L/C, T/T, PAYPAL |

### **Diamond Test**



### **Process**





**Jewelry Customization** 



### **HOW TO ORDER?**



# PRODUCTION PROCESS

An excellent customized experience



### **OEM&ODM**

Just get what you want by customized orders.

| MATERIAL | COLOR                                           | GEM         |
|----------|-------------------------------------------------|-------------|
| 22K Gold | White Gold                                      | Diamond     |
| 18K Gold | <ul><li>Yellow Gold</li><li>Rose gold</li></ul> | Lab Diamond |
| 14K Gold |                                                 | Moissanite  |
| 10K Gold |                                                 | Sapphire    |
| 9K Gold  |                                                 | Ruby        |
|          |                                                 |             |
|