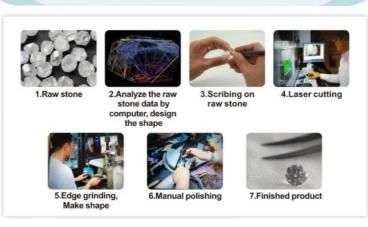

n: 627479351

Model Number: Synthetic (lab Created)

Minimum Order Quantity: 1pcs

• Price: Contact Us

Packaging Details: oppDelivery Time: 3days

Payment Terms: L/C, T/T,PAYPALSupply Ability: 100ct per days



### **Product Specification**

• Clarity: VS

Color: Fancy Yellow

Carat: 0.8Cut: Pear

• Whatsapp: +852 92979841

• Highlight: 0.8ct lab grown diamond cvd vs hpht,

lab grown diamond cvd vs hpht fancy yellow, 0.8ct lab grown diamonds cvd vs hpht



## 0.8ct Lab Growm Diamond Oval Cut CVD Fancy Yellow VS2 2VG N IGI | 627479351

| Carat Weight | 0.8              |
|--------------|------------------|
|              | Fancy Yellow     |
| Clarity      | VS2              |
|              | Oval Cut         |
| Payment      | L/C, T/T, PAYPAL |

### **Diamond Test**



### **Process**





**Jewelry Customization** 



### **HOW TO ORDER?**



# PRODUCTION PROCESS

An excellent customized experience



### **OEM&ODM**

Just get what you want by customized orders.

| MATERIAL | COLOR                                           | GEM         |
|----------|-------------------------------------------------|-------------|
| 22K Gold | White Gold                                      | Diamond     |
| 18K Gold | <ul><li>Yellow Gold</li><li>Rose gold</li></ul> | Lab Diamond |
| 14K Gold |                                                 | Moissanite  |
| 10K Gold |                                                 | Sapphire    |
| 9K Gold  |                                                 | Ruby        |
|          |                                                 |             |
|