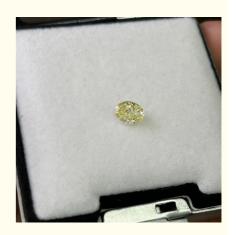

# 0.8ct Lab Grown Diamond CVD VS Hpht Fancy Yellow Pear Cut

## 0.8ct Lab Growm Diamond Oval Cut CVD Fancy Yellow VS2 2VG N IGI | 627479351

| Carat Weight | 0.8              |
|--------------|------------------|
|              | Fancy Yellow     |
| Clarity      | VS2              |
|              | Oval Cut         |
| Payment      | L/C, T/T, PAYPAL |