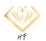

# 0.8ct Lab Grown Diamond CVD VS Hpht Fancy Yellow Pear Cut

## 0.8ct Lab Growm Diamond Oval Cut CVD Fancy Yellow VS2 2VG N IGI | 627479351

| Carat Weight | 0.8              |
|--------------|------------------|
|              | Fancy Yellow     |
| Clarity      | VS2              |
|              | Oval Cut         |
| Payment      | L/C, T/T, PAYPAL |