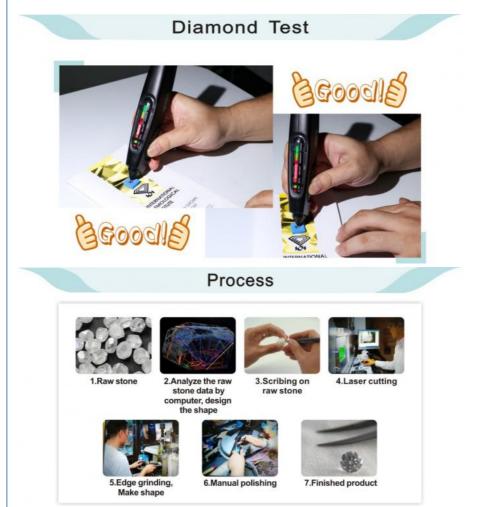

Lab grown diamond is used by natural diamond crystals to imitate its growth environment, so besides the growth environment different (such as pearl farming), its physical, chemical elements, Moh's scale of hardness and refractive radius are exactly the same as natural diamonds, naked eye can not distinguish, it also can pass the test of professional diamond test pen. You can understand that lab grown diamond belongs to 100% pure carbon diamond. Moreover, lab grown diamond is more economically affordable than natural diamond, a lab grown diamond only cost 20% ~ 30% of the price of natural diamond. Lab grown diamond is more environmental protective than ture diamond as well, it only takes a lab and maybe a couple of weeks, a culticated diamond comes out