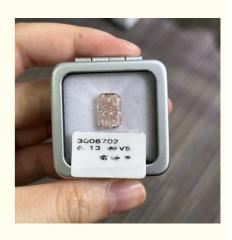

## 6.13 Carat Man Made Pink Diamond Fancy Pink Loose Vs Diamonds Radiant Cut

#### **Product Specification**

| <ul> <li>Clarity:</li> </ul>   | VS                                                                                                  |
|--------------------------------|-----------------------------------------------------------------------------------------------------|
| Color:                         | Fancy Pink                                                                                          |
| • Carat:                       | 6.13                                                                                                |
| • Cut:                         | Radiant Cut                                                                                         |
| <ul> <li>Whatsapp:</li> </ul>  | +852 92979841                                                                                       |
| <ul> <li>Highlight:</li> </ul> | 6.13 Carat man made pink diamond,<br>Fancy Pink loose vs diamonds,<br>loose vs diamonds Radiant Cut |

# 6.13ct Lab Grown Diamond Radiant Cut CVD Fancy Pink VS Loose diamond

| Carat Weight | 3.72             |
|--------------|------------------|
| Color        | Fancy Pink       |
| Clarity      | VS               |
| Shape        | Radiant Cut      |
| Payment      | L/C, T/T, PAYPAL |