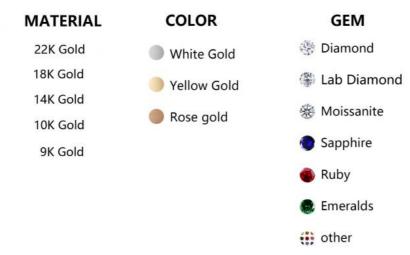

e same as natural diamonds, naked eye can not distinguish, it also can pass the test of professional diamond test pen. You can understand that lab grown diamond belongs to 100% pure carbon diamond. Moreover, lab grown diamond is more economically affordable than natural diamond, a lab grown diamond only cost 20% ~ 30% of the price of natural diamond. Lab grown diamond is more environmental protective than ture diamond as well, it only takes a lab and maybe a couple of weeks, a culticated diamond comes out





### **HOW TO ORDER?**







Provide design

Contact customer service

Deposit







Quotation



ŧ

Shipping

Final payment

Production CAD drawing /Molding

## **PRODUCTION PROCESS**

An excellent customized experience



### OEM&ODM

Just get what you want by customized orders.