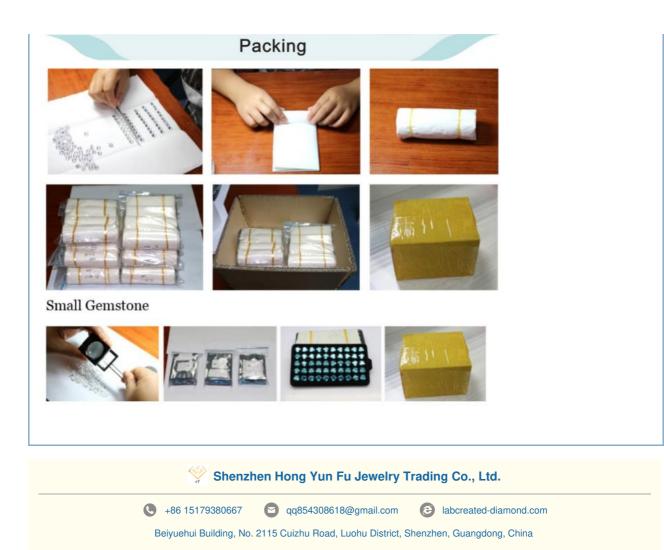

same as natural diamonds, naked eye can not distinguish, it also can pass the test of professional diamond test pen. You can understand that lab grown diamond belongs to 100% pure carbon diamond. Moreover, lab grown diamond is more economically affordable than natural diamond, a lab grown diamond only cost 20% ~ 30% of the price of natural diamond. Lab grown diamond is more environmental protective than ture diamond as well, it only takes a lab and maybe a couple of weeks, a culticated diamond comes out





### **HOW TO ORDER?**







Provide design

Contact customer service

Deposit







Quotation



ŧ

Shipping

Final payment

Production CAD drawing /Molding

## **PRODUCTION PROCESS**

An excellent customized experience



### OEM&ODM

Just get what you want by customized orders.