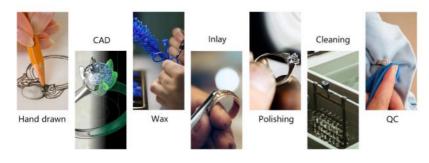

elements, Moh's scale of hardness and refractive radius are exactly the same as natural diamonds, naked eye can not distinguish, it also can pass the test of professional diamond test pen. You can understand that lab grown diamond belongs to 100% pure carbon diamond. Moreover, lab grown diamond is more economically affordable than natural diamond, a lab grown diamond only cost 20% ~ 30% of the price of natural diamond. Lab grown diamond is more environmental protective than ture diamond as well, it only takes a lab and maybe a couple of weeks, a culticated diamond comes out.







# CUSTOM JEWELRY LAB GROWN DIAMOND



### HOW TO ORDER?











tact Quotation



ŧ



Shipping

Final payment

Production CAD drawing /Molding

## **PRODUCTION PROCESS**

An excellent customized experience



### OEM&ODM

Just get what you want by customized orders.



### Packing



Shenzhen Hong Yun Fu Jewelry Trading Co., Ltd.

Beiyuehui Building, No. 2115 Cuizhu Road, Luohu District, Shenzhen, Guangdong, China