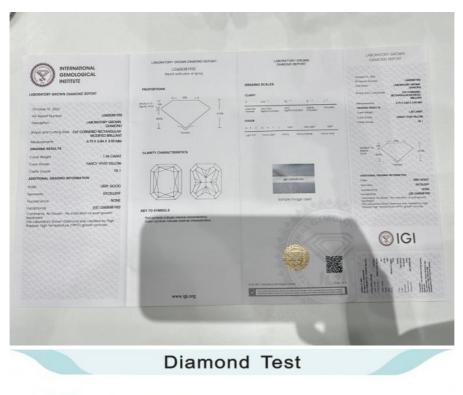

# 1.34ct Lab Grown Diamond Radiant Cut HPHT Fancy Vivid Yellow VS1 EX VG N IGI | LG605381932

| Carat Weight | 1.34               |
|--------------|--------------------|
| Color        | Fancy Vivid Yellow |
| Clarity      | VS1                |
| Shape        | Radiant Cut        |
| Payment      | L/C, T/T, PAYPAL   |