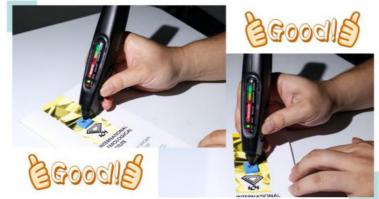

Lab grown diamond is used by natural diamond crystals to imitate its growth environment, so besides the growth environment different (such as pearl farming), its physical, chemical elements, Moh's scale of hardness and refractive radius are exactly the same as natural diamonds, naked eye can not distinguish, it also can pass the test of professional diamond test pen. You can understand that lab grown diamond belongs to 100% pure carbon diamond. Moreover, lab grown diamond is more economically affordable than natural diamond, a lab grown diamond only cost 20% ~ 30% of the price of natural diamond. Lab grown diamond is more environmental protective than ture diamond as well, it only takes a lab and maybe a couple of weeks, a culticated diamond comes out.