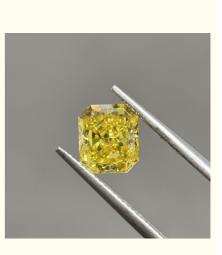

### 1.34ct VS1 Fancy Yellow Lab Grown Diamonds For Jewelry Making

#### **Product Specification**

| <ul> <li>Highlight:</li> </ul> | vs1 fancy yellow lab grown diamonds,<br>fancy yellow lab grown diamonds for jewelry<br>making<br>, 1.34ct lab grown fancy yellow diamonds |
|--------------------------------|-------------------------------------------------------------------------------------------------------------------------------------------|
| Whatsapp:                      | +852 92979841                                                                                                                             |
| • Cut:                         | Radiant                                                                                                                                   |
| Carat:                         | 1.34                                                                                                                                      |
| Color:                         | Fancy Vivid Yellow                                                                                                                        |
| • Clarity:                     | VS1                                                                                                                                       |
|                                |                                                                                                                                           |

# 1.34ct Lab Grown Diamond Radiant Cut HPHT Fancy Vivid Yellow VS1 EX VG N IGI | LG605381932

| Carat Weight | 1.34               |
|--------------|--------------------|
| Color        | Fancy Vivid Yellow |
| Clarity      | VS1                |
| Shape        | Radiant Cut        |
| Payment      | L/C, T/T, PAYPAL   |