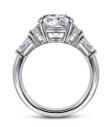

### Personal Customization GIA IGI Certified 1 Carat HPHT Lab Diamond Ring Jewelry AU750 18K Lab Grown Diamond Engagement Ri

### **Product Specification**

- Jewelry Type:Setting Type:
- Diamond Carat Weight:
- Gemstone Shape:
- Gemstone Type:
- Style:
- Size:
- Metal Type:
- Gemstone Color:
- Weight:
- Highlight:

Prong Setting 1 To 3 Carats, Round

Ring

- Lab Grown Diamond
  - Classic
  - 5# 6# 7# 8# 9# 18K 14K 10K 9K Platinum
  - DEFGH
  - Pls Contack Us
    - igi Igd jewelry, igi lab grown diamond ring, hpht Igd jewelry