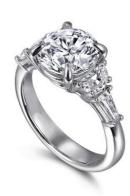

### Personal Customization GIA IGI Certified 1 Carat HPHT Lab Diamond Ring Jewelry AU750 18K Lab Grown Diamond Engagement Ri

### **Product Specification**

- Jewelry Type:Setting Type:
- Diamond Carat Weight:
- Gemstone Shape:
- Gemstone Type:
- Style:
- Size:
- Metal Type:
- Gemstone Color:
- Weight:
- Highlight:

Prong Setting 1 To 3 Carats, Round

Ring

- Lab Grown Diamond
  - Classic
  - 5# 6# 7# 8# 9# 18K 14K 10K 9K Platinum
  - DEFGH
  - Pls Contack Us
    - igi Igd jewelry, igi lab grown diamond ring, hpht Igd jewelry