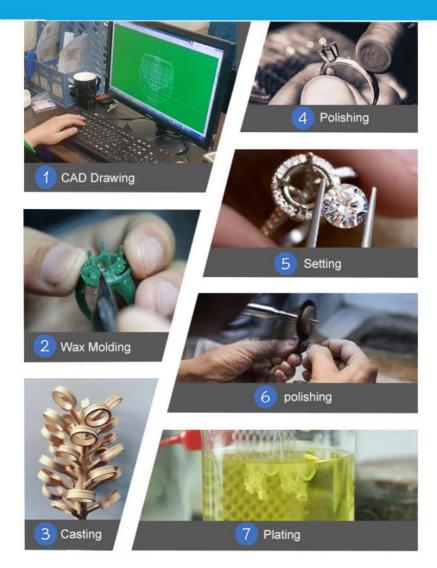

b grown diamond                                                          |
| Setting Style | Prong seeting                                                              |
| Ring Size     | 7#,pls tell us your size                                                   |
| Ring Type     | Engagement ring                                                            |
| Occation      | Engagement,Wedding,Anniversary Gift, Ect                                   |
| Payement Term | T.T,Western Union                                                          |
| Shipment      | DHL,UPS,Fedex,EMS                                                          |

## **CREATE YOUR OWN LAB GROWN RING**



All Customization is adjusted according to your budget and needs

# MORE JEWELRY STYLES



# **MAKING PROCESS**



### ABOUT H&F JEWELRY

15 years of experience, focusing on jewelry

#### Exhibition

Hong Kong International Jewelry & Gem Fair —— Exhibit every Mar. & Sep. since 2008









#### FAQ 1. What is IGI certificate?

International Gemological Institute (IGI) diamond certificate assure the value and quality of your diamond. The report detail key characteristics of each diamond. It is the most authoritative institution in the world for diamond cut assessment.

2. What are the "4C"?

It is Carat (size), Color, Clarity and Cut. Every diamond is specifically graded on these features. The diamond price will be difference based on the different 4C result on the report.

#### 3. What is "Cut"?

The cutting directly affects the fire and sparkle of the diamond. Unprocessed diamonds have no luster. A