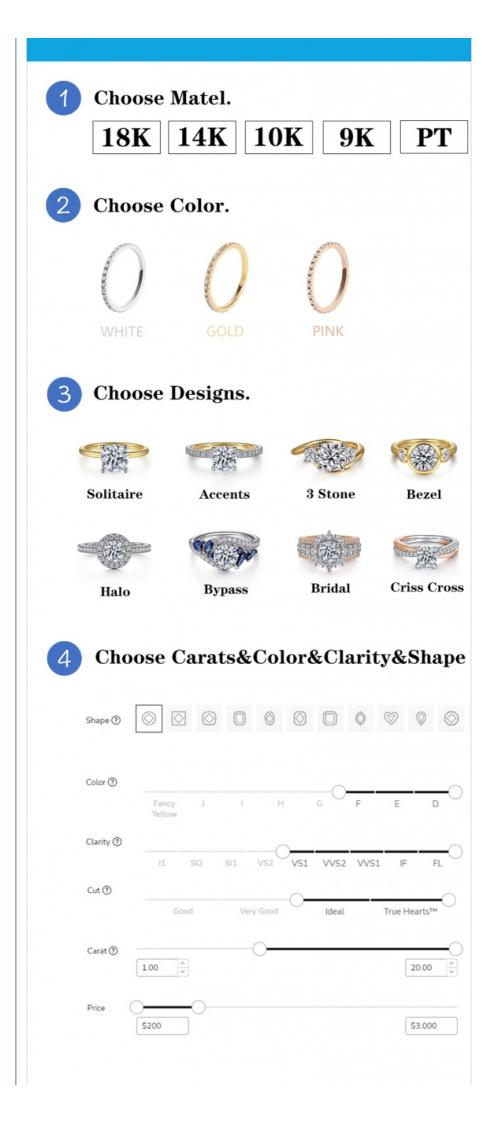

## **CUSTOMIZE FOR YOU**

- Laser engraving LOGO
- · Custom design and band design is welcomed
- 1 piece is welcomed

## **CREATE YOUR OWN LAB GROWN RING**

All Customization is adjusted according to your budget and needs