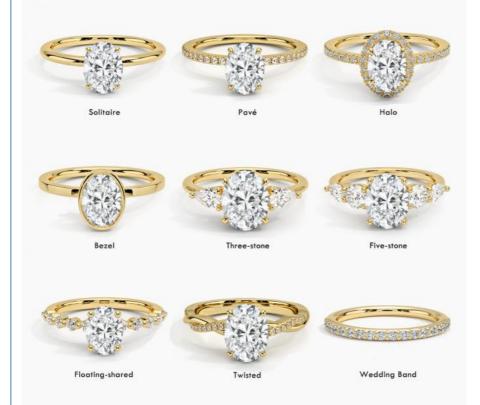

imum Order Quantity:
- Price: Pls contack us

China

IGI

1

opp

HF-022

- Packaging Details:
- Delivery Time: 5-8days

### **Product Specification**

- Jewelry Type:Setting Type:
- Diamond Carat Weight:
- Gemstone Shape:
- Gemstone Type:
- Style:
- Size:
- Metal Type:
- Gemstone Color:
- Weight:
- Highlight:

Prong Setting 1 To 3 Carats, Round

Ring

- Lab Grown Diamond
  - Classic
  - 5# 6# 7# 8# 9# 18K 14K 10K 9K Platinum
  - DEFGH
  - Pls Contack Us
    - igi Igd jewelry, igi lab grown diamond ring, hpht Igd jewelry



#### More Images



### **H&F,THE BEST WHOLESALER OR LAB DIAMOND**

HONGYUNFU JEWELRY(SHENZHEN) TRADING CO



## **CUSTOMIZE FOR YOU**



- Laser engraving LOGO
- · Custom design and band design is welcomed
- 1 piece is welcomed

#### ALL JEWELRY SUPPORT CUSTOMIZATION



| Name          | HF 18K 14K 10K 9K Platinum Lab Grown Diamond Engagement Rings<br>For Women |
|---------------|----------------------------------------------------------------------------|
| Metal         | White gold,can be yellow gold,rose gold,Platinum                           |
| Gold Weight   | Pls contack us                                                             |
| Main Stone    | Lab grown diamond                                                          |
| Setting Style | Prong seeting                                                              |
| Ring Size     | 7#,pls tell us your size                                                   |
| Ring Type     | Engagement ring                                                            |
| Occation      | Engagement,Wedding,A