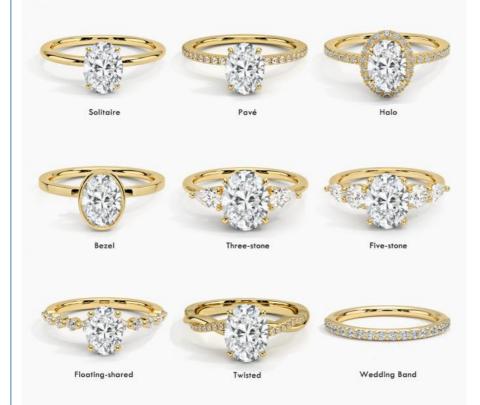

Information**

- Place of Origin:
- Brand Name: H&F
- Certification:
- Model Number:
- Minimum Order Quantity:
- Price: Pls contack us
- Packaging Details:
- Delivery Time: 5-8days



Ring

China

IGI

1

opp

HF-022

### **Product Specification**

- Jewelry Type:Setting Type:
- Diamond Carat Weight:
- Gemstone Shape:
- Gemstone Type:
- Style:
- Size:
- Metal Type:
- Gemstone Color:
- Weight:
- Highlight:



- DEFGH
- Pls Contack Us
  - 9k lgd jewelry, 10k lgd jewelry, 9k lab grown diamond ring



#### More Images



Our Product Introduction

### **H&F,THE BEST WHOLESALER OR LAB DIAMOND**

HONGYUNFU JEWELRY(SHENZHEN) TRADING CO



### **CUSTOMIZE FOR YOU**



- Laser engraving LOGO
- · Custom design and band design is welcomed
- 1 piece is welcomed

#### ALL JEWELRY SUPPORT CUSTOMIZATION



| Name          | HF 18K 14K 10K 9K Platinum Lab Grown Diamond Engagement Rings<br>For Women |
|---------------|----------------------------------------------------------------------------|
| Metal         | White gold,can be yellow gold,rose gold,Platinum                           |
| Gold Weight   | Pls contack us                                                             |
| Main Stone    | Lab grown diamond                                                          |
| Setting Style | Prong seeting                                                              |
| Ring Size     | 7#,pls tell us your size                                                   |
| Ring Type     | Engagement ring                                                            |
| Occation      | Engagement,Wedding,A