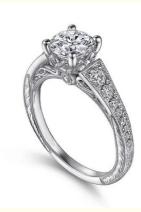

#### ALL JEWELRY SUPPORT CUSTOMIZATION

| Name          | HF 18K 14K 10K 9K Platinum Lab Grown Diamond Engagement Rings<br>For Women |
|---------------|----------------------------------------------------------------------------|
| Metal         | White gold,can be yellow gold,rose gold,Platinum                           |
| Gold Weight   | Pls contack us                                                             |
| Main Stone    | Lab grown diamond                                                          |
| Setting Style | Prong seeting                                                              |
| Ring Size     | 7#,pls tell us your size                                                   |
| Ring Type     | Engagement ring                                                            |
| Occation      | Engagement,Wedding,Anniversary Gift, Ect                                   |
| Payement Term | T.T,Western Union                                                          |
| Shipment      | DHL,UPS,Fedex,EMS                                                          |