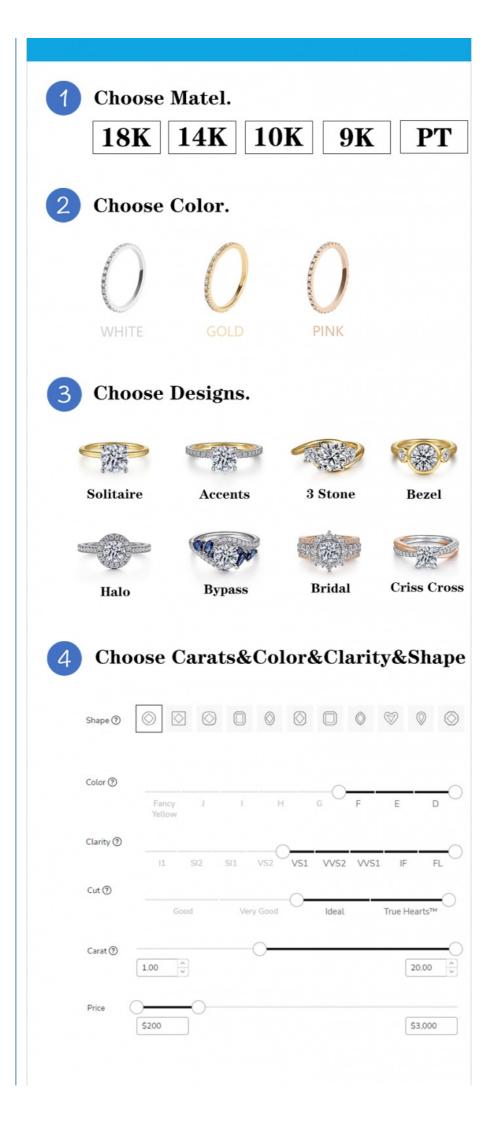

### **CUSTOMIZE FOR YOU**

- Laser engraving LOGO
- · Custom design and band design is welcomed
- 1 piece is welcomed

### **CREATE YOUR OWN LAB GROWN RING**

All Customization is adjusted according to your budget and needs