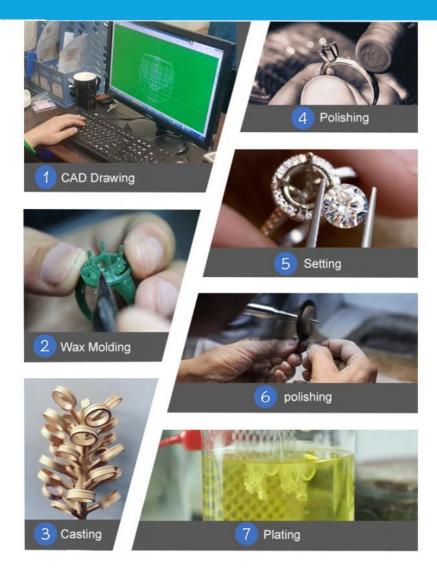

own diamond                                                          |
| Setting Style | Prong seeting                                                              |
| Ring Size     | 7#,pls tell us your size                                                   |
| Ring Type     | Engagement ring                                                            |
| Occation      | Engagement,Wedding,Anniversary Gift, Ect                                   |
| Payement Term | T.T,Western Union                                                          |
| Shipment      | DHL,UPS,Fedex,EMS                                                          |

### **CREATE YOUR OWN LAB GROWN RING**



All Customization is adjusted according to your budget and needs

### MORE JEWELRY STYLES



## **MAKING PROCESS**



### ABOUT H&F JEWELRY

15 years of experience, focusing on jewelry

#### Exhibition

Hong Kong International Jewelry & Gem Fair —— Exhibit every Mar. & Sep. since 2008









#### FAQ 1. What is IGI certificate?

International Gemological Institute (IGI) diamond certificate assure the value and quality of your diamond. The report detail key characteristics of each diamond. It is the most authoritative institution in the world for diamond cut assessment.

2. What are the "4C"?

It is Carat (size), Color, Clarity and Cut. Every diamond is specifically graded on these features. The diamond price will be difference based on the different 4C result on the report.

#### 3. What is "Cut"?

The cutting directly affects the fire and sparkle of the diamond. Unprocessed diamonds have no luster. A