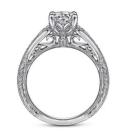

#### ALL JEWELRY SUPPORT CUSTOMIZATION

| Name          | HF 18K 14K 10K 9K Platinum Lab Grown Diamond Engagement Rings<br>For Women |
|---------------|----------------------------------------------------------------------------|
| Metal         | White gold,can be yellow gold,rose gold,Platinum                           |
| Gold Weight   | Pls contack us                                                             |
| Main Stone    | Lab grown diamond                                                          |
| Setting Style | Prong seeting                                                              |
| Ring Size     | 7#,pls tell us your size                                                   |
| Ring Type     | Engagement ring                                                            |
| Occation      | Engagement,Wedding,Anniversary Gift, Ect                                   |
| Payement Term | T.T,Western Union                                                          |
| Shipment      | DHL,UPS,Fedex,EMS                                                          |