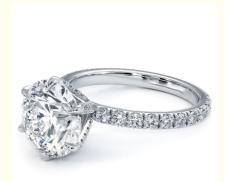

### 18K 14K 10K Solid Gold customized jewelry 2 carat def vvs cvd hpht Lab Grown Diamond halo Rings For Sale

### **Product Specification**

- Jewelry Type:Setting Type:
- Diamand Canat Mainte
- Diamond Carat Weight:
- Gemstone Shape:
- Gemstone Type:
- Style:
- Size:
- Metal Type:
- Gemstone Color:
- Weight:
- Highlight:

- Prong Setting 1 To 3 Carats, Round
- Lab Grown Diamond
  - Classic

Ring

- 5# 6# 7# 8# 9#
- 18K 14K 10K 9K Platinum
- DEFGH
- Pls Contack Us
  - 18k lgd jewelry, 18k lab grown diamond ring, 14k lgd jewelry