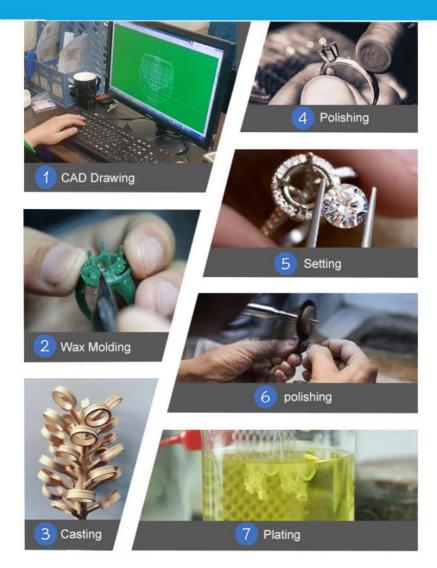

grown diamond                                                          |
| Setting Style | Prong seeting                                                              |
| Ring Size     | 7#,pls tell us your size                                                   |
| Ring Type     | Engagement ring                                                            |
| Occation      | Engagement,Wedding,Anniversary Gift, Ect                                   |
| Payement Term | T.T,Western Union                                                          |
| Shipment      | DHL,UPS,Fedex,EMS                                                          |

### **CREATE YOUR OWN LAB GROWN RING**



All Customization is adjusted according to your budget and needs

## MORE JEWELRY STYLES



# **MAKING PROCESS**



### ABOUT H&F JEWELRY

15 years of experience, focusing on jewelry

#### Exhibition

Hong Kong International Jewelry & Gem Fair —— Exhibit every Mar. & Sep. since 2008









#### FAQ 1. What is IGI certificate?

International Gemological Institute (IGI) diamond certificate assure the value and quality of your diamond. The report detail key characteristics of each diamond. It is the most authoritative institution in the world for diamond cut assessment.

2. What are the "4C"?

It is Carat (size), Color, Clarity and Cut. Every diamond is specifically graded on these features. The diamond price will be difference based on the different 4C result on the report.

#### 3. What is "Cut"?

The cutting directly affects the fire and sparkle of the diamond. Unprocessed diamonds have no luster. A