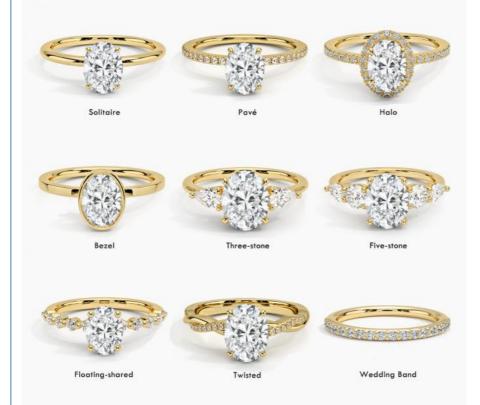

Price: Pls contack us

China

IGI

1

opp

5-8days

HF-025

- Packaging Details:
- Delivery Time:



### **Product Specification**

- Jewelry Type:Setting Type:
- Diamand Canat Mainte
- Diamond Carat Weight:
- Gemstone Shape:
- Gemstone Type:
- Style:
- Size:
- Metal Type:
- Gemstone Color:
- Weight:
- Highlight:

- Prong Setting 1 To 3 Carats, Round
- Lab Grown Diamond
  - Classic

Ring

- 5# 6# 7# 8# 9#
- 18K 14K 10K 9K Platinum
- DEFGH
- Pls Contack Us
  - 18k lgd jewelry, 18k lab grown diamond ring, 14k lgd jewelry



#### More Images



### **H&F,THE BEST WHOLESALER OR LAB DIAMOND**

HONGYUNFU JEWELRY(SHENZHEN) TRADING CO



### **CUSTOMIZE FOR YOU**



- Laser engraving LOGO
- · Custom design and band design is welcomed
- 1 piece is welcomed

#### ALL JEWELRY SUPPORT CUSTOMIZATION



| Name          | HF 18K 14K 10K 9K Platinum Lab Grown Diamond Engagement Rings<br>For Women |
|---------------|----------------------------------------------------------------------------|
| Metal         | White gold,can be yellow gold,rose gold,Platinum                           |
| Gold Weight   | Pls contack us                                                             |
| Main Stone    | Lab grown diamond                                                          |
| Setting Style | Prong seeting                                                              |
| Ring Size     | 7#,pls tell us your size                                                   |
| Ring Type     | Engagement ring                                                            |
| Occation      | Engagement,Wedding,A