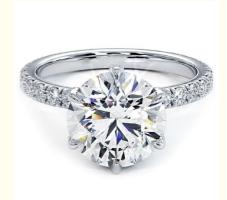

### 18K 14K 10K Solid Gold customized jewelry 2 carat def vvs cvd hpht Lab Grown Diamond halo Rings For Sale

### **Product Specification**

- Jewelry Type:Setting Type:
- Diamand Canat Mainte
- Diamond Carat Weight:
- Gemstone Shape:
- Gemstone Type:
- Style:
- Size:
- Metal Type:
- Gemstone Color:
- Weight:
- Highlight:

- Prong Setting 1 To 3 Carats, Round
- Lab Grown Diamond
  - Classic

Ring

- 5# 6# 7# 8# 9#
- 18K 14K 10K 9K Platinum
- DEFGH
- Pls Contack Us
  - 18k lgd jewelry, 18k lab grown diamond ring, 14k lgd jewelry