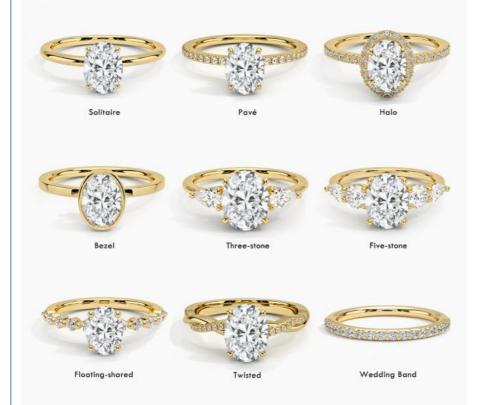

- Price: Pls contack us

China

IGI HF-025

1

opp

5-8days

- Packaging Details:
- Delivery Time:



### **Product Specification**

- Jewelry Type:
- Setting Type:
- Diamond Carat Weight:
- Gemstone Shape:
- Gemstone Type:
- Style:
- Size:
- Metal Type:
- Gemstone Color:
- Weight:
- Highlight:

- Prong Setting 1 To 3 Carats, Round Lab Grown Diamond Classic
- 5# 6# 7# 8# 9#
- 18K 14K 10K 9K Platinum
- DEFGH

Ring

- Pls Contack Us
  - 18k lgd jewelry, 18k lab grown diamond ring, 14k lgd jewelry



#### More Images



Our Product Introduction

### **H&F,THE BEST WHOLESALER OR LAB DIAMOND**

HONGYUNFU JEWELRY(SHENZHEN) TRADING CO



### **CUSTOMIZE FOR YOU**



- Laser engraving LOGO
- · Custom design and band design is welcomed
- 1 piece is welcomed

#### ALL JEWELRY SUPPORT CUSTOMIZATION



| Name          | HF 18K 14K 10K 9K Platinum Lab Grown Diamond Engagement Rings<br>For Women |
|---------------|----------------------------------------------------------------------------|
| Metal         | White gold,can be yellow gold,rose gold,Platinum                           |
| Gold Weight   | Pls contack us                                                             |
| Main Stone    | Lab grown diamond                                                          |
| Setting Style | Prong seeting                                                              |
| Ring Size     | 7#,pls tell us your size                                                   |
| Ring Type     | Engagement ring                                                            |
| Occation      | Engagement,Wedding,A