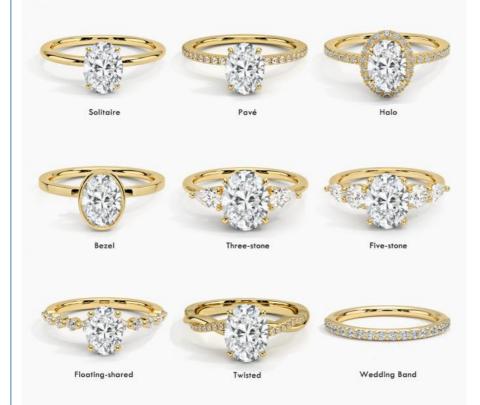

Pls contack us

China

IGI HF-025

1

opp

- Packaging Details:
- Delivery Time: 5-8days



### **Product Specification**

- Jewelry Type:Setting Type:
- Diamond Carat Weight:
- Gemstone Shape:
- Gemstone Type:
- Style:
- Size:
- . . . . . .
- Metal Type:
- Gemstone Color:
- Weight:
- Highlight:
- 1 To 3 Carats, Round Lab Grown Diamond Classic 5# 6# 7# 8# 9#

Prong Setting

- 18K 14K 10K 9K Platinum
- DEFGH

Ring

- Pls Contack Us
  - 18k lgd jewelry, 18k lab grown diamond ring, 14k lgd jewelry



#### More Images



Our Product Introduction

### **H&F,THE BEST WHOLESALER OR LAB DIAMOND**

HONGYUNFU JEWELRY(SHENZHEN) TRADING CO



### **CUSTOMIZE FOR YOU**



- Laser engraving LOGO
- · Custom design and band design is welcomed
- 1 piece is welcomed

### ALL JEWELRY SUPPORT CUSTOMIZATION



| Name          | HF 18K 14K 10K 9K Platinum Lab Grown Diamond Engagement Rings<br>For Women |
|---------------|----------------------------------------------------------------------------|
| Metal         | White gold,can be yellow gold,rose gold,Platinum                           |
| Gold Weight   | Pls contack us                                                             |
| Main Stone    | Lab grown diamond                                                          |
| Setting Style | Prong seeting                                                              |
| Ring Size     | 7#,pls tell us your size                                                   |
| Ring Type     | Engagement ring                                                            |
| Occation      | Engagement,Wedding,A