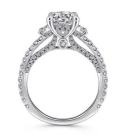

### 18K 14K 10K Solid Gold Customized Jewelry 2 Carat Def Vvs Clarity Cvd Oval Cut Lab Grown Diamond 3 Stone Rings factory

### **Product Specification**

- Jewelry Type:Setting Type:
- Diamond Carat Weight:
- Gemstone Shape:
- Gemstone Type:
- Style:
- Size:
- . . . . . .
- Metal Type:
- Gemstone Color:
- Weight:
- Highlight:
- 1 To 3 Carats, Round Lab Grown Diamond Classic 5# 6# 7# 8# 9#

Prong Setting

- 18K 14K 10K 9K Platinum
- DEFGH

Ring

- Pls Contack Us
  - 18k lgd jewelry, 18k lab grown diamond ring, 14k lgd jewelry