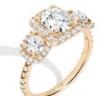

### 18K 14K 10K Solid Gold Customized Jewelry 2 Carat Def Vvs Clarity Cvd Oval Cut Lab Grown Diamond 3 Stone Rings factory

### **Product Specification**

- Jewelry Type:Setting Type:
- Diamond Carat Weight:
- Gemstone Shape:
- Gemstone Type:
- Style:
- Size:
- . . . . . .
- Metal Type:
- Gemstone Color:
- Weight:
- Highlight:
- 1 To 3 Carats, Round Lab Grown Diamond Classic 5# 6# 7# 8# 9#

Prong Setting

- 18K 14K 10K 9K Platinum
- DEFGH

Ring

- Pls Contack Us
  - 18k lgd jewelry, 18k lab grown diamond ring, 14k lgd jewelry