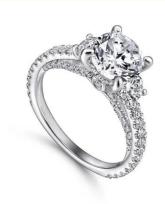

### 18K 14K 10K Solid Gold Customized Jewelry 2 Carat Def Vvs Clarity Cvd Oval Cut Lab Grown Diamond 3 Stone Rings factory

### **Product Specification**

- Jewelry Type:Setting Type:
- Diamond Carat Weight:
- Gemstone Shape:
- Gemstone Type:
- Style:
- Size:
- . . . . . .
- Metal Type:
- Gemstone Color:
- Weight:
- Highlight:
- 1 To 3 Carats, Round Lab Grown Diamond Classic 5# 6# 7# 8# 9#

Prong Setting

- 18K 14K 10K 9K Platinum
- DEFGH

Ring

- Pls Contack Us
  - 18k lgd jewelry, 18k lab grown diamond ring, 14k lgd jewelry