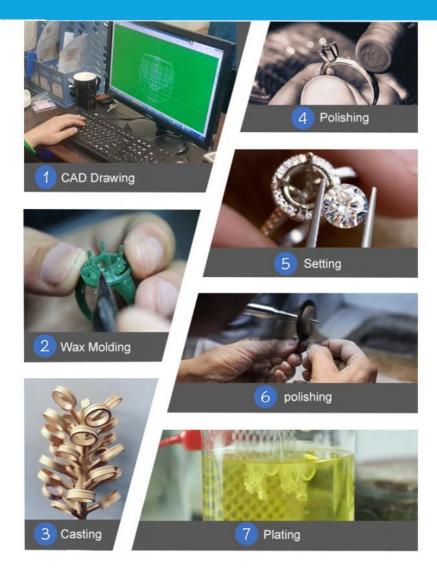

grown diamond                                                          |
| Setting Style | Prong seeting                                                              |
| Ring Size     | 7#,pls tell us your size                                                   |
| Ring Type     | Engagement ring                                                            |
| Occation      | Engagement,Wedding,Anniversary Gift, Ect                                   |
| Payement Term | T.T,Western Union                                                          |
| Shipment      | DHL,UPS,Fedex,EMS                                                          |

### **CREATE YOUR OWN LAB GROWN RING**



All Customization is adjusted according to your budget and needs

## MORE JEWELRY STYLES



# **MAKING PROCESS**



### ABOUT H&F JEWELRY

15 years of experience, focusing on jewelry

### Exhibition

Hong Kong International Jewelry & Gem Fair —— Exhibit every Mar. & Sep. since 2008









#### FAQ 1. What is IGI certificate?

International Gemological Institute (IGI) diamond certificate assure the value and quality of your diamond. The report detail key characteristics of each diamond. It is the most authoritative institution in the world for diamond cut assessment.

2. What are the "4C"?

It is Carat (size), Color, Clarity and Cut. Every diamond is specifically graded on these features. The diamond price will be difference based on the different 4C result on the report.

#### 3. What is "Cut"?

The cutting directly affects the fire and sparkle of the diamond. Unprocessed diamonds have no luster. Af