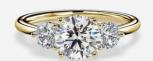

# 3 Stone Lab Grown Diamond Ring 1 To 3ct 18K 14K 10K 9K PT

### **Product Specification**

• Jewelry Type: Ring

Setting Type: Prong Setting
Diamond Carat Weight: 1 To 3ct
Gemstone Shape: Round

Gemstone Type:
 Lab Grown Diamond

• Style: Classic

• Size: 5# 6# 7# 8# 9#

Metal Type: 18K 14K 10K 9K Platinum

Gemstone Color: DEFGH

Weight: Pls Contack Us

• Highlight: 3 stone lab grown diamond ring 1 To 3ct,

18K three stone lab grown diamond ring, 14K 3 stone lab created diamond ring

18K 14K 10K Solid Gold Customized Jewelry 2 Carat Def Vvs Clarity Cvd Round Cut Lab Grown Diamond 3 Stone Rings