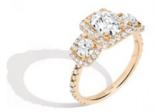

# 3 Stone Lab Grown Diamond Ring 1 To 3ct 18K 14K 10K 9K PT

### **Product Specification**

• Jewelry Type: Ring

Setting Type: Prong Setting
Diamond Carat Weight: 1 To 3ct
Gemstone Shape: Round

Gemstone Type:
 Lab Grown Diamond

• Style: Classic

• Size: 5# 6# 7# 8# 9#

Metal Type: 18K 14K 10K 9K Platinum

Gemstone Color: DEFGH

Weight: Pls Contack Us

• Highlight: 3 stone lab grown diamond ring 1 To 3ct,

18K three stone lab grown diamond ring, 14K 3 stone lab created diamond ring

18K 14K 10K Solid Gold Customized Jewelry 2 Carat Def Vvs Clarity Cvd Round Cut Lab Grown Diamond 3 Stone Rings