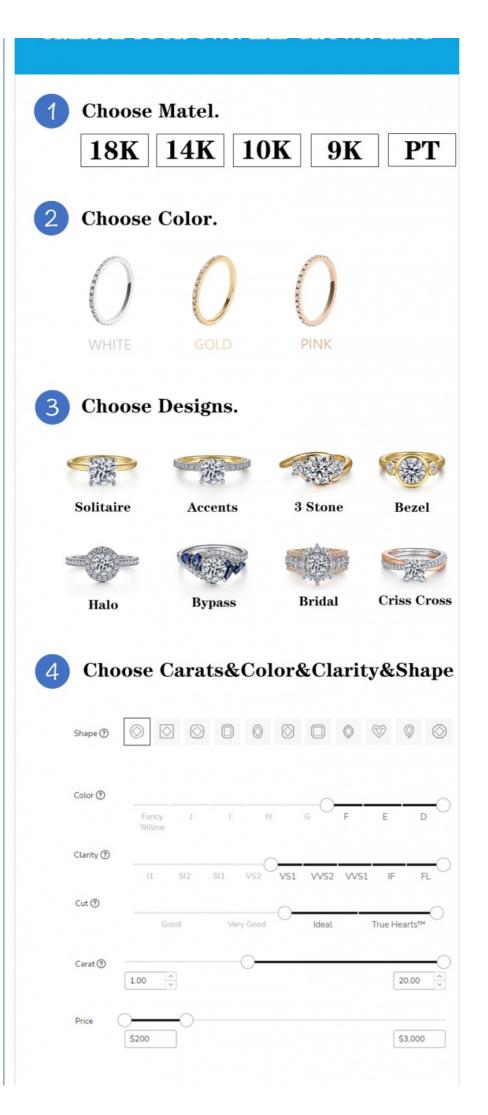

### **Product Specification**

• Jewelry Type: Ring

Setting Type: Prong Setting
Diamond Carat Weight: 1 To 3ct
Gemstone Shape: Round

Gemstone Type:
 Lab Grown Diamond

• Style: Classic

• Size: 5# 6# 7# 8# 9#

Metal Type: 18K 14K 10K 9K Platinum

Gemstone Color: DEFGH

Weight: Pls Contack Us

• Highlight: 3 stone lab grown diamond ring 1 To 3ct,

18K three stone lab grown diamond ring, 14K 3 stone lab created diamond ring

### **CUSTOMIZE FOR YOU**

- · Laser engraving LOGO
- · Custom design and band design is welcomed
- · 1 piece is welcomed