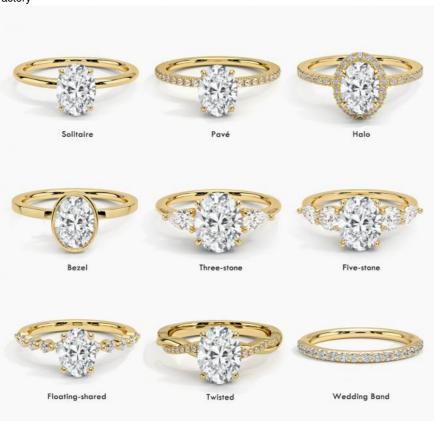

fication**

• Jewelry Type: Ring

Setting Type: Prong Setting
Diamond Carat Weight: 1 To 3ct
Gemstone Shape: Round

Gemstone Type:
 Lab Grown Diamond

• Style: Classic

• Size: 5# 6# 7# 8# 9#

Metal Type: 18K 14K 10K 9K Platinum

Gemstone Color: DEFGH

Weight: Pls Contack Us

• Highlight: 3 stone lab grown diamond ring 1 To 3ct,

18K three stone lab grown diamond ring, 14K 3 stone lab created diamond ring



18K 14K 10K Solid Gold Customized Jewelry 2 Carat Def Vvs Clarity Cvd Round Cut Lab Grown Diamond 3 Stone Rings

### H&F,THE BEST WHOLESALER OR LAB DIAMOND

HONGYUNFU JEWELRY(SHENZHEN) TRADING CO













### **CUSTOMIZE FOR YOU**



- · Laser engraving LOGO
- · Custom design and band design is welcomed
- · 1 piece is welcomed

#### ALL JEWELRY SUPPORT CUSTOMIZATION

#### Factory



| Name          | HF 18K 14K 10K 9K Platinum Lab Grown Diamond Engagement Rings<br>For Women |  |  |
|---------------|----------------------------------------------------------------------------|--|--|
| Metal         | White gold,can be yellow gold,rose gold,Platinum                           |  |  |
| Gold Weight   | Pls contack us                                                             |  |  |
| Main Stone    | Lab grown diamond                                                          |  |  |
| Setting Style | Prong seeting                                                              |  |  |
| Ring Size     | 7#,pls tell us your size                                                   |  |  |
| Ring Type     | Engagement ring