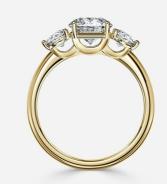

# 3 Stone Lab Grown Diamond Ring 1 To 3ct 18K 14K 10K 9K PT

### **Product Specification**

• Jewelry Type: Ring

Setting Type: Prong Setting
Diamond Carat Weight: 1 To 3ct
Gemstone Shape: Round

Gemstone Type:
 Lab Grown Diamond

• Style: Classic

• Size: 5# 6# 7# 8# 9#

Metal Type: 18K 14K 10K 9K Platinum

Gemstone Color: DEFGH

Weight: Pls Contack Us

• Highlight: 3 stone lab grown diamond ring 1 To 3ct,

18K three stone lab grown diamond ring, 14K 3 stone lab created diamond ring

18K 14K 10K Solid Gold Customized Jewelry 2 Carat Def Vvs Clarity Cvd Round Cut Lab Grown Diamond 3 Stone Rings