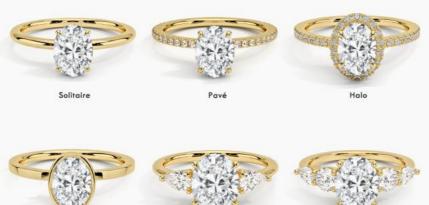

### ALL JEWELRY SUPPORT CUSTOMIZATION

Bezel

Three-stone

| Name          | HF 18K 14K 10K 9K Platinum Lab Grown Diamond Necklace For |
|---------------|-----------------------------------------------------------|
|               | Women                                                     |
| Metal         | White gold,can be yellow gold,rose gold,Platinum          |
| Gold Weight   | Pls contack us                                            |
| Main Stone    | Lab grown diamond                                         |
| Setting Style | Bezel seeting                                             |
| Ring Size     | 7#,pls tell us your size                                  |
| Ring Type     | Engagement ring                                           |
| Occation      | Engagement,Wedding,Anniversary Gift, Ect                  |
| Payement Term | T.T,Western Union                                         |
| Shipment      | DHL,UPS,Fedex,EMS                                         |
|               |                                                           |

## **CREATE YOUR OWN LAB GROWN RING**

All Customization is adjusted according to your budget and needs

## MORE JEWELRY STYLES