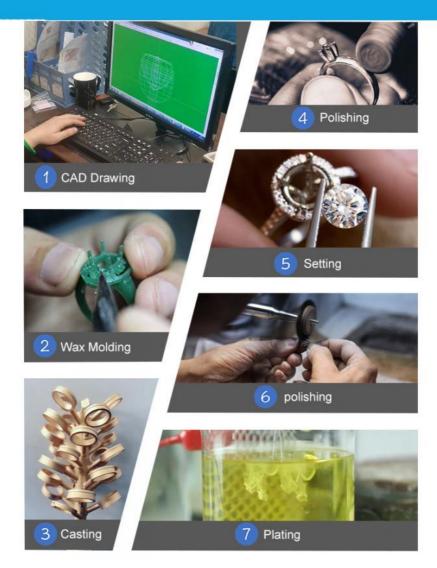

|
| Main Stone    | Lab grown diamond                                         |
| Setting Style | Bezel seeting                                             |
| Ring Size     | 7#,pls tell us your size                                  |
| Ring Type     | Engagement ring                                           |
| Occation      | Engagement,Wedding,Anniversary Gift, Ect                  |
| Payement Term | T.T,Western Union                                         |
| Shipment      | DHL,UPS,Fedex,EMS                                         |
|               |                                                           |

## **CREATE YOUR OWN LAB GROWN RING**



All Customization is adjusted according to your budget and needs

## MORE JEWELRY STYLES



# **MAKING PROCESS**



## ABOUT H&F JEWELRY

15 years of experience, focusing on jewelry

### Exhibition

Hong Kong International Jewelry & Gem Fair —— Exhibit every Mar. & Sep. since 2008









#### FAQ 1. What is IGI certificate?

International Gemological Institute (IGI) diamond certificate assure the value and quality of your diamond. The report detail key characteristics of each diamond. It is the most authoritative institution in the world for diamond cut assessment.

2. What are the "4C"?

It is Carat (size), Color, Clarity and Cut. Every diamond is specifically graded on these features. The diamond price will be difference based on the different 4C result on the report.

#### 3. What is "Cut"?

The cutting directly affects the fire and sparkle of the diamond. Unprocessed diamonds have no luster. Aft