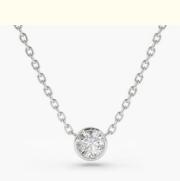

## 18K 14K 10K Solid Gold Clarity CVD Round Cut Bezel Lab Grown Diamond Necklace

- Bezel Setting 1 To 3 Carats, Round Lab Grown Diamond
- Classic

Necklace

- 5# 6# 7# 8# 9#
- 18K 14K 10K 9K Platinum
- DEFGH
- Pls Contack Us
  - 18k lab grown diamond hoops, 18k lab grown diamond necklace, 14k lab grown diamond hoops