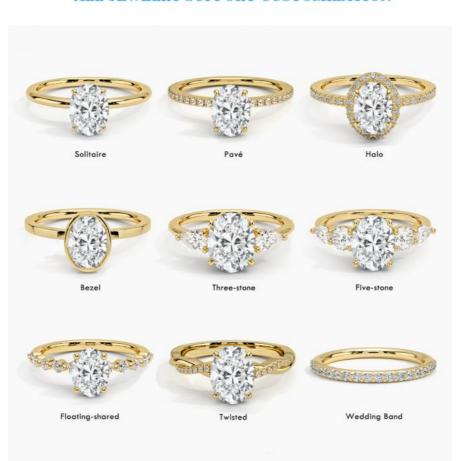

ification**

• Jewelry Type: Rings

Setting Type: Prong Setting
 Diamond Carat Weight: 1 To 3Carats
 Gemstone Shape: Round

Gemstone Type:
 Lab Grown Diamond

• Style: Classic

• Size: 5# 6# 7# 8# 9#

Metal Type: 18K 14K 10K 9K Platinum

Gemstone Color:
 DEFGH

Weight: Pls Contack Us

• Highlight: igi lab grown halo diamond ring,

lab grown halo diamond ring vvs clarity, igi lab created diamond halo ring



### More Images



18K 14K 10K Solid Gold Customized Classics Jewelry VVS Clarity HPHT Pear Cut Lab Grown Diamond Halo Factory

### H&F,THE BEST WHOLESALER OR LAB DIAMOND

HONGYUNFU JEWELRY(SHENZHEN) TRADING CO













### **CUSTOMIZE FOR YOU**



- · Laser engraving LOGO
- · Custom design and band design is welcomed
- · 1 piece is welcomed

#### ALL JEWELRY SUPPORT CUSTOMIZATION



| 1             | HF 18K 14K 10K 9K Platinum Lab Grown Diamond Ring For Women |  |  |  |  |
|---------------|-------------------------------------------------------------|--|--|--|--|
| Metal         | White gold,can be yellow gold,rose gold,Platinum            |  |  |  |  |
| Gold Weight   | Pls contack us                                              |  |  |  |  |
| Main Stone    | Lab grown diamond                                           |  |  |  |  |
|               | Prong seeting                                               |  |  |  |  |
| Ring Size     | 7#,pls tell us your size                                    |  |  |  |  |
| Earrings Type | Rings                                                       |  |  |  |  |
| Occation      | Engagement, Wedding, Anniversary Gift, Ect