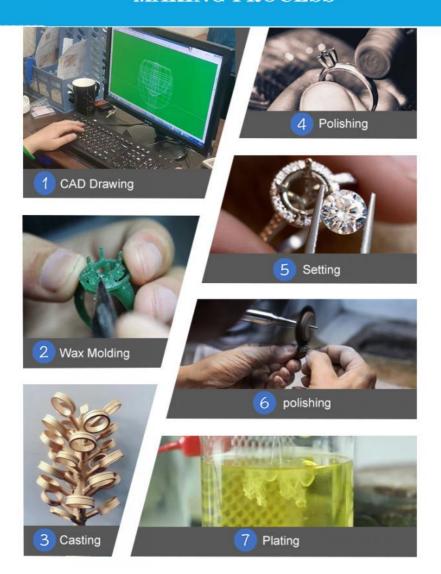

|  |
|           |                    |                  |             |           |  |
|           |                    |                  |             |           |  |
|           |                    |                  |             |           |  |
|           |                    |                  |             |           |  |
|           |                    |                  |             |           |  |
|           |                    |                  |             |           |  |
|           |                    |                  |             |           |  |
|           |                    |                  |             |           |  |
|           |                    |                  |             |           |  |

## MORE JEWELRY STYLES



## MAKING PROCESS



### **ABOUT H&F JEWELRY**

15 years of experience, focusing on jewelry

### Exhibition

Hong Kong International Jewelry & Gem Fair —— Exhibit every Mar. & Sep. since 2008





















# FAQ 1. What is IGI certificate?

International Gemological Institute (IGI) diamond certificate assure the value and quality of your diamond. The report detail key characteristics of each diamond. It is the most authoritative institution in the world for diamond cut assessment.

#### 2. What are the "4C"?

It is Carat (size), Color, Clarity and Cut. Every diamond is specifically graded on these features. The diamond price will be difference based on the different 4C result on the report.

### 3. What is "Cut"?

The cutting directly affects the fire and sparkle of the diamond. Unprocessed diamonds h