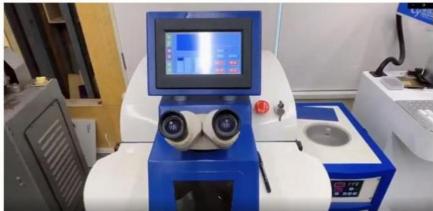

|                  |             |           |  |
|           |                    |                  |             |           |  |
|           |                    |                  |             |           |  |
|           |                    |                  |             |           |  |
|           |                    |                  |             |           |  |
|           |                    |                  |             |           |  |
|           |                    |                  |             |           |  |

## MORE JEWELRY STYLES



## MAKING PROCESS



### **ABOUT H&F JEWELRY**

15 years of experience, focusing on jewelry

### Exhibition

Hong Kong International Jewelry & Gem Fair —— Exhibit every Mar. & Sep. since 2008





















# FAQ 1. What is IGI certificate?

International Gemological Institute (IGI) diamond certificate assure the value and quality of your diamond. The report detail key characteristics of each diamond. It is the most authoritative institution in the world for diamond cut assessment.

#### 2. What are the "4C"?

It is Carat (size), Color, Clarity and Cut. Every diamond is specifically graded on these features. The diamond price will be difference based on the different 4C result on the report.

### 3. What is "Cut"?

The cutting directly affects the fire and sparkle of the diamond. Unprocessed diamonds have no luster. After well-trained masters' design and sculpt, the diamond will make full use of the nature of light to present a rainbow-like "fire color". Cut

standard: Excellent, Very Good,