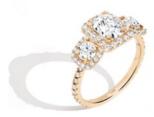

# IGI Lab Grown Halo Diamond Ring VVS Clarity HPHT Pear Cut

### **Product Specification**

• Jewelry Type: Rings

Setting Type: Prong Setting
 Diamond Carat Weight: 1 To 3Carats
 Gemstone Shape: Round

Gemstone Type:
 Lab Grown Diamond

• Style: Classic

• Size: 5# 6# 7# 8# 9#

Metal Type: 18K 14K 10K 9K Platinum

Gemstone Color:
 DEFGH

Weight: Pls Contack Us

• Highlight: igi lab grown halo diamond ring,

lab grown halo diamond ring vvs clarity, igi lab created diamond halo ring