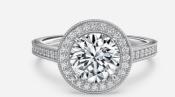

# IGI Lab Grown Halo Diamond Ring VVS Clarity HPHT Pear Cut

### **Product Specification**

• Jewelry Type: Rings

Setting Type: Prong Setting
 Diamond Carat Weight: 1 To 3Carats
 Gemstone Shape: Round

Gemstone Type:
 Lab Grown Diamond

• Style: Classic

• Size: 5# 6# 7# 8# 9#

Metal Type: 18K 14K 10K 9K Platinum

Gemstone Color:
 DEFGH

Weight: Pls Contack Us

• Highlight: igi lab grown halo diamond ring,

lab grown halo diamond ring vvs clarity, igi lab created diamond halo ring