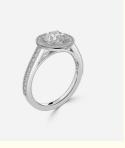

# IGI Lab Grown Halo Diamond Ring VVS Clarity HPHT Pear Cut

### **Product Specification**

• Jewelry Type: Rings

Setting Type: Prong Setting
 Diamond Carat Weight: 1 To 3Carats
 Gemstone Shape: Round

Gemstone Type:
 Lab Grown Diamond

• Style: Classic

• Size: 5# 6# 7# 8# 9#

Metal Type: 18K 14K 10K 9K Platinum

Gemstone Color:
 DEFGH

Weight: Pls Contack Us

• Highlight: igi lab grown halo diamond ring,

lab grown halo diamond ring vvs clarity, igi lab created diamond halo ring