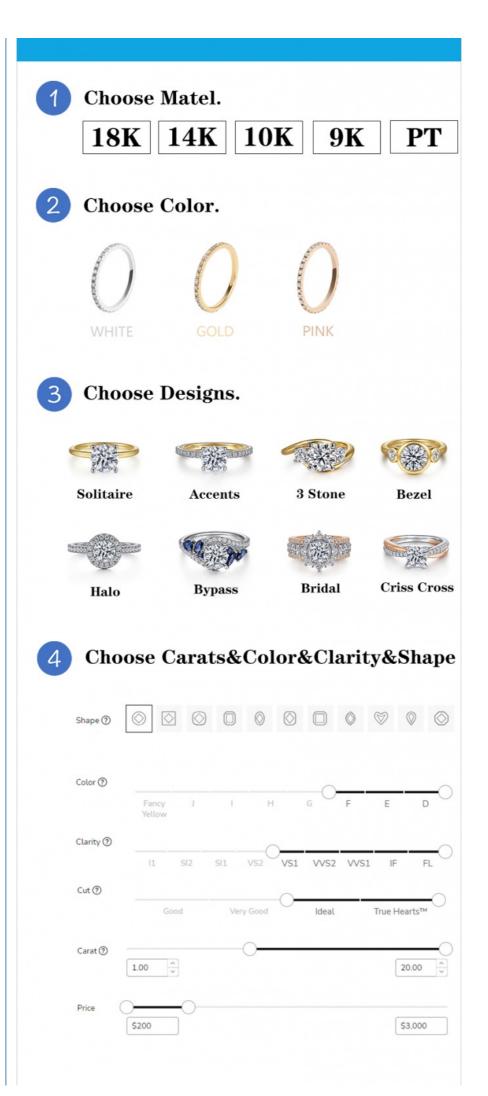

### **CUSTOMIZE FOR YOU**

- · Laser engraving LOGO
- · Custom design and band design is welcomed
- · 1 piece is welcomed

### CREATE YOUR OWN LAB GROWN RING

| All Custo | omization is adjus | ted according to | your budget | and needs |  |
|-----------|--------------------|------------------|-------------|-----------|--|
|           |                    |                  |             |           |  |
|           |                    |                  |             |           |  |
|           |                    |                  |             |           |  |
|           |                    |                  |             |           |  |
|           |                    |                  |             |           |  |
|           |                    |                  |             |           |  |
|           |                    |                  |             |           |  |
|           |                    |                  |             |           |  |
|           |                    |                  |             |           |  |
|           |                    |                  |             |           |  |
|           |                    |                  |             |           |  |
|           |                    |                  |             |           |  |
|           |                    |                  |             |           |  |
|           |                    |                  |             |           |  |
|           |                    |                  |             |           |  |
|           |                    |                  |             |           |  |
|           |                    |                  |             |           |  |
|           |                    |                  |             |           |  |
|           |                    |                  |             |           |  |
|           |                    |                  |             |           |  |
|           |                    |                  |             |           |  |
|           |                    |                  |             |           |  |
|           |                    |                  |             |           |  |
|           |                    |                  |             |           |  |