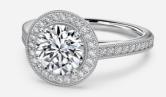

# IGI Lab Grown Halo Diamond Ring VVS Clarity HPHT Pear Cut

### **Product Specification**

• Jewelry Type: Rings

Setting Type: Prong Setting
 Diamond Carat Weight: 1 To 3Carats
 Gemstone Shape: Round

Gemstone Type:
 Lab Grown Diamond

• Style: Classic

• Size: 5# 6# 7# 8# 9#

Metal Type: 18K 14K 10K 9K Platinum

Gemstone Color:
 DEFGH

Weight: Pls Contack Us

• Highlight: igi lab grown halo diamond ring,

lab grown halo diamond ring vvs clarity, igi lab created diamond halo ring