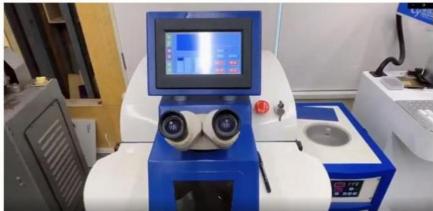

|                  |             |           |  |
|           |                    |                  |             |           |  |
|           |                    |                  |             |           |  |
|           |                    |                  |             |           |  |
|           |                    |                  |             |           |  |
|           |                    |                  |             |           |  |
|           |                    |                  |             |           |  |

## MORE JEWELRY STYLES



## MAKING PROCESS



### **ABOUT H&F JEWELRY**

15 years of experience, focusing on jewelry

#### Exhibition

Hong Kong International Jewelry & Gem Fair —— Exhibit every Mar. & Sep. since 2008





















# FAQ 1. What is IGI certificate?

International Gemological Institute (IGI) diamond certificate assure the value and quality of your diamond. The report detail key characteristics of each diamond. It is the most authoritative institution in the world for diamond cut assessment.

#### 2. What are the "4C"?

It is Carat (size), Color, Clarity and Cut. Every diamond is specifically graded on these features. The diamond price will be difference based on the different 4C result on the report.

### 3. What is "Cut"?

The cutting directly affects the fire and sparkle of the diamond. Unprocessed diamonds have no luster. After well-trained masters' design and sculpt, the diamond will make full use of the nature of light to present a rainbow-like "fire color". Cut

standard: Excellent, Very Good,