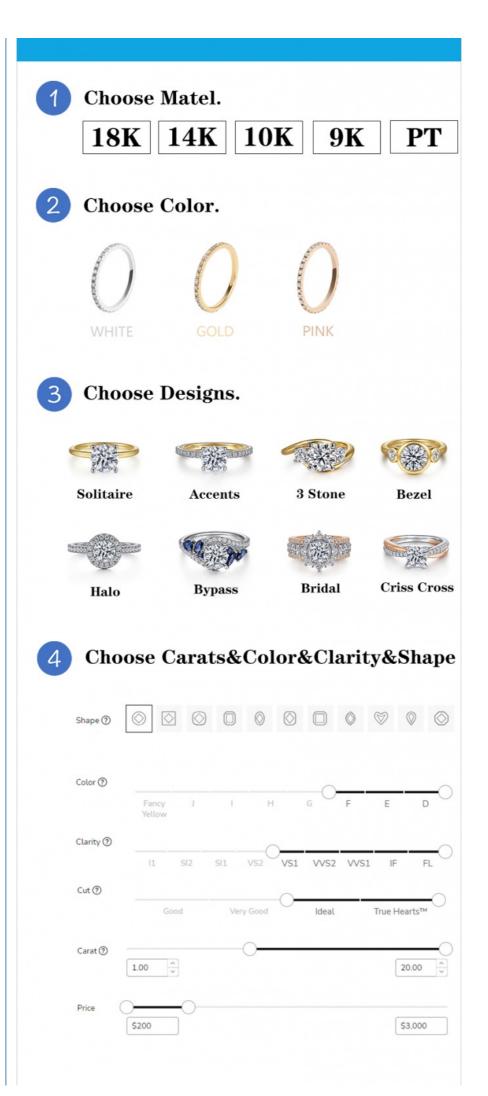

### CREATE YOUR OWN LAB GROWN RING

| All Custo | omization is adjus | ted according to | your budget | and needs |  |
|-----------|--------------------|------------------|-------------|-----------|--|
|           |                    |                  |             |           |  |
|           |                    |                  |             |           |  |
|           |                    |                  |             |           |  |
|           |                    |                  |             |           |  |
|           |                    |                  |             |           |  |
|           |                    |                  |             |           |  |
|           |                    |                  |             |           |  |
|           |                    |                  |             |           |  |
|           |                    |                  |             |           |  |
|           |                    |                  |             |           |  |
|           |                    |                  |             |           |  |
|           |                    |                  |             |           |  |
|           |                    |                  |             |           |  |
|           |                    |                  |             |           |  |
|           |                    |                  |             |           |  |
|           |                    |                  |             |           |  |
|           |                    |                  |             |           |  |
|           |                    |                  |             |           |  |
|           |                    |                  |             |           |  |
|           |                    |                  |             |           |  |
|           |                    |                  |             |           |  |
|           |                    |                  |             |           |  |
|           |                    |                  |             |           |  |
|           |                    |                  |             |           |  |