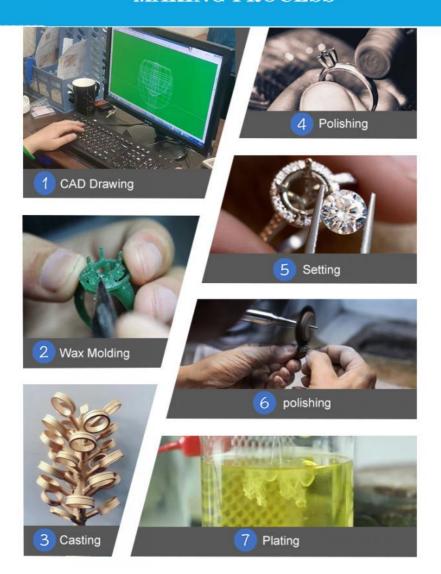

|  |
|           |                    |                  |             |           |  |
|           |                    |                  |             |           |  |
|           |                    |                  |             |           |  |
|           |                    |                  |             |           |  |
|           |                    |                  |             |           |  |
|           |                    |                  |             |           |  |
|           |                    |                  |             |           |  |
|           |                    |                  |             |           |  |
|           |                    |                  |             |           |  |

## MORE JEWELRY STYLES



## MAKING PROCESS



### **ABOUT H&F JEWELRY**

15 years of experience, focusing on jewelry

#### Exhibition

Hong Kong International Jewelry & Gem Fair —— Exhibit every Mar. & Sep. since 2008





















# FAQ 1. What is IGI certificate?

International Gemological Institute (IGI) diamond certificate assure the value and quality of your diamond. The report detail key characteristics of each diamond. It is the most authoritative institution in the world for diamond cut assessment.

#### 2. What are the "4C"?

It is Carat (size), Color, Clarity and Cut. Every diamond is specifically graded on these features. The diamond price will be difference based on the different 4C result on the report.

### 3. What is "Cut"?

The cutting directly affects the fire and sparkle of the diamond. Unprocessed diamonds