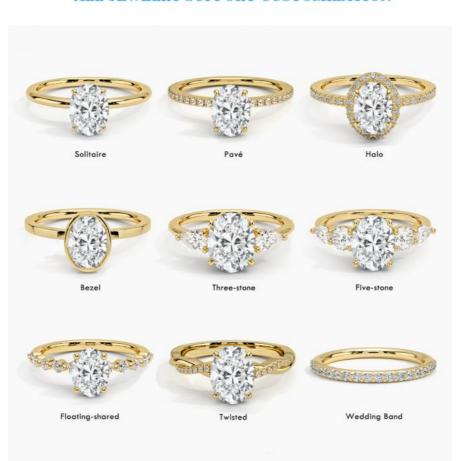

ats
 Gemstone Shape: Round

Gemstone Type:
 Lab Grown Diamond

• Style: Classic

• Size: 5# 6# 7# 8# 9#

Metal Type: 18K 14K 10K 9K Platinum

Gemstone Color: DEFGH

Weight: Pls Contack Us

Highlight: oem oval cut halo lab grown diamond

engagement ring

oval cut halo lab grown diamond engagement

ring vvs clarity

, oem lab grown halo diamond ring  $% \left( 1\right) =\left( 1\right) \left( 1\right$ 



### More Images



## 18K 14K 10K Solid Gold Customized Classics Jewelry VVS Clarity CVD Round Cut Lab Grown Diamond Halo Factory

#### H&F,THE BEST WHOLESALER OR LAB DIAMOND

HONGYUNFU JEWELRY(SHENZHEN) TRADING CO













### **CUSTOMIZE FOR YOU**



- · Laser engraving LOGO
- · Custom design and band design is welcomed
- · 1 piece is welcomed

#### ALL JEWELRY SUPPORT CUSTOMIZATION



| Name          | HF 18K 14K 10K 9K Platinum Lab Grown Diamond Ring For Women |  |  |  |  |
|---------------|-------------------------------------------------------------|--|--|--|--|
| Metal         | White gold,can be yellow gold,rose gold,Platinum            |  |  |  |  |
| Gold Weight   | Pls contack us                                              |  |  |  |  |
| Main Stone    | Lab grown diamond                                           |  |  |  |  |
| Setting Style | Prong seeting                                               |  |  |  |  |
| Ring Size     | 7#,pls tell us your size                                    |  |  |  |  |
| , ,,          | Rings                                                       |  |  |  |  |
|               | Engagement, Wedding, Anniversary Gift, Ect