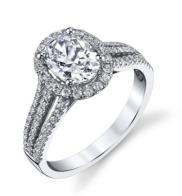

# OEM Oval Cut Halo Lab Grown Diamond Engagement Ring VVS Clarity

### **Product Specification**

• Jewelry Type: Rings

Setting Type: Prong Setting
 Diamond Carat Weight: 1 To 3Carats
 Gemstone Shape: Round

Gemstone Type:
 Lab Grown Diamond

• Style: Classic

• Size: 5# 6# 7# 8# 9#

Metal Type: 18K 14K 10K 9K Platinum

Gemstone Color: DEFGH

Weight: Pls Contack Us

Highlight: oem oval cut halo lab grown diamond

engagement ring

oval cut halo lab grown diamond engagement

ring vvs clarity

, oem lab grown halo diamond ring  $% \left( 1\right) =\left( 1\right) \left( 1\right$ 