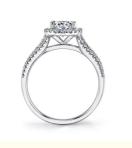

# OEM Oval Cut Halo Lab Grown Diamond Engagement Ring VVS Clarity

### **Product Specification**

• Jewelry Type: Rings

Setting Type: Prong Setting
 Diamond Carat Weight: 1 To 3Carats
 Gemstone Shape: Round

Gemstone Type:
 Lab Grown Diamond

• Style: Classic

• Size: 5# 6# 7# 8# 9#

Metal Type: 18K 14K 10K 9K Platinum

Gemstone Color: DEFGH

Weight: Pls Contack Us

Highlight: oem oval cut halo lab grown diamond

engagement ring

oval cut halo lab grown diamond engagement

ring vvs clarity

, oem lab grown halo diamond ring  $% \left( 1\right) =\left( 1\right) \left( 1\right$ 