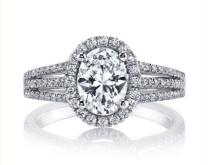

# OEM Oval Cut Halo Lab Grown Diamond Engagement Ring VVS Clarity

### **Product Specification**

• Jewelry Type: Rings

Setting Type: Prong Setting
 Diamond Carat Weight: 1 To 3Carats
 Gemstone Shape: Round

Gemstone Type:
 Lab Grown Diamond

• Style: Classic

• Size: 5# 6# 7# 8# 9#

Metal Type: 18K 14K 10K 9K Platinum

Gemstone Color: DEFGH

Weight: Pls Contack Us

Highlight: oem oval cut halo lab grown diamond

engagement ring

oval cut halo lab grown diamond engagement

ring vvs clarity

, oem lab grown halo diamond ring  $% \left( 1\right) =\left( 1\right) \left( 1\right$ 