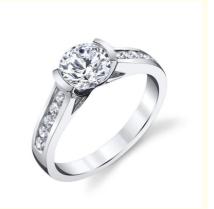

# Classic LGD Jewelry Diamond Ring 1 To 3 Carats 18K 14K 10K 9K Platinum

### **Product Specification**

Jewelry Type: Rings

Setting Type: Prong Setting
 Diamond Carat Weight: 1 To 3 Carats
 Gemstone Shape: Round

Gemstone Type:
 Lab Grown Diamond

• Style: Classic

• Size: 5# 6# 7# 8# 9#

Metal Type: 18K 14K 10K 9K Platinum

Gemstone Color: DEFGH

Weight: Pls Contack Us

• Highlight: Classic LGD Jewelry 1 to 3 Carats,

Classic lgd diamond ring, lgd diamond ring 1 to 3 Carats