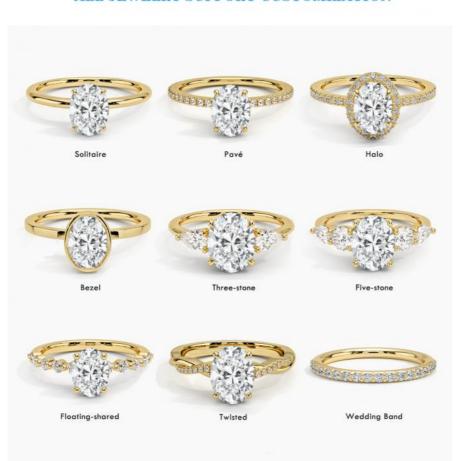

### **Product Specification**

Jewelry Type: Rings

Setting Type: Prong Setting
 Diamond Carat Weight: 1 To 3 Carats
 Gemstone Shape: Round

Gemstone Type:
 Lab Grown Diamond

• Style: Classic

• Size: 5# 6# 7# 8# 9#

Metal Type: 18K 14K 10K 9K Platinum

Gemstone Color: DEFGH

Weight: Pls Contack Us

• Highlight: Classic LGD Jewelry 1 to 3 Carats,

Classic lgd diamond ring, lgd diamond ring 1 to 3 Carats



### More Images



18K 14K 10K Solid Gold Customized Classics Jewelry VVS Clarity CVD Round Cut Lab Grown Diamond Ring Factory

### H&F,THE BEST WHOLESALER OR LAB DIAMOND

HONGYUNFU JEWELRY(SHENZHEN) TRADING CO













### **CUSTOMIZE FOR YOU**



- · Laser engraving LOGO
- · Custom design and band design is welcomed
- · 1 piece is welcomed

#### ALL JEWELRY SUPPORT CUSTOMIZATION



| Name          | HF 18K 14K 10K 9K Platinum Lab Grown Diamond Ring For Women |  |  |  |  |
|---------------|-------------------------------------------------------------|--|--|--|--|
| Metal         | White gold,can be yellow gold,rose gold,Platinum            |  |  |  |  |
| Gold Weight   | Pls contack us                                              |  |  |  |  |
| I .           | Lab grown diamond                                           |  |  |  |  |
| Setting Style | Prong seeting                                               |  |  |  |  |
|               | 7#,pls tell us your size                                    |  |  |  |  |
| Earrings Type | Rings                                                       |  |  |  |  |
| Occation      | Engagement, Wedding, Anniversary Gift, Ect