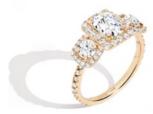

# Classic LGD Jewelry Diamond Ring 1 To 3 Carats 18K 14K 10K 9K Platinum

### **Product Specification**

Jewelry Type: Rings

Setting Type: Prong Setting
 Diamond Carat Weight: 1 To 3 Carats
 Gemstone Shape: Round

Gemstone Type:
 Lab Grown Diamond

• Style: Classic

• Size: 5# 6# 7# 8# 9#

Metal Type: 18K 14K 10K 9K Platinum

Gemstone Color: DEFGH

Weight: Pls Contack Us

• Highlight: Classic LGD Jewelry 1 to 3 Carats,

Classic lgd diamond ring, lgd diamond ring 1 to 3 Carats