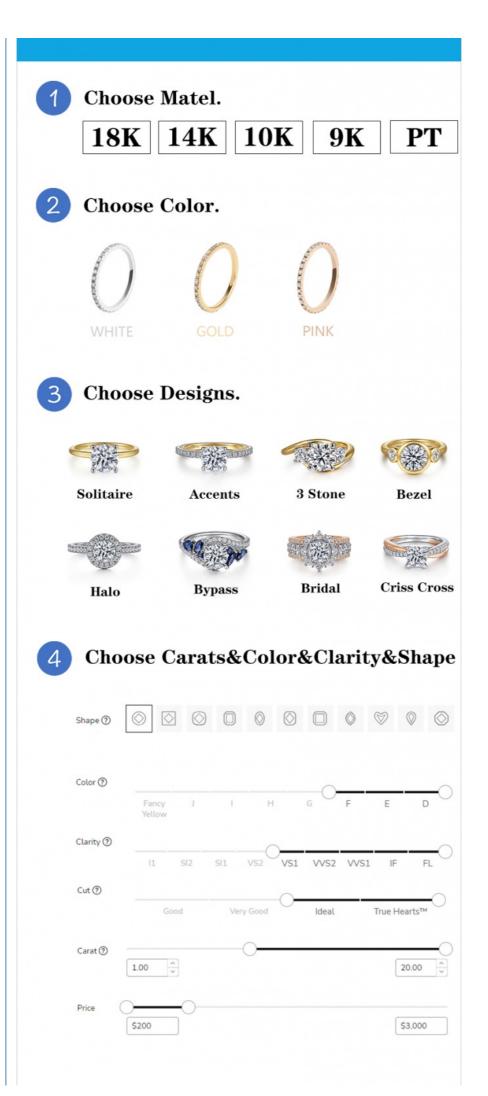

### **CUSTOMIZE FOR YOU**

- · Laser engraving LOGO
- · Custom design and band design is welcomed
- · 1 piece is welcomed

#### ALL JEWELRY SUPPORT CUSTOMIZATION

| Name          | HF 18K 14K 10K 9K Platinum Lab Grown Diamond Ring For Women |  |  |  |  |
|---------------|-------------------------------------------------------------|--|--|--|--|
| Metal         | White gold,can be yellow gold,rose gold,Platinum            |  |  |  |  |
| Gold Weight   | Pls contack us                                              |  |  |  |  |
| I .           | Lab grown diamond                                           |  |  |  |  |
| Setting Style | Prong seeting                                               |  |  |  |  |
|               | 7#,pls tell us your size                                    |  |  |  |  |
| Earrings Type | Rings                                                       |  |  |  |  |
| Occation      | Engagement, Wedding, Anniversary Gift, Ect                  |  |  |  |  |
| Payement Term | T.T,Western Union                                           |  |  |  |  |
| Shipment      | DHL,UPS,Fedex,EMS                                           |  |  |  |  |

### CREATE YOUR OWN LAB GROWN RING

| All Custo | omization is adjus | ted according to | your budget | and needs |  |
|-----------|--------------------|------------------|-------------|-----------|--|
|           |                    |                  |             |           |  |
|           |                    |                  |             |           |  |
|           |                    |                  |             |           |  |
|           |                    |                  |             |           |  |
|           |                    |                  |             |           |  |
|           |                    |                  |             |           |  |
|           |                    |                  |             |           |  |
|           |                    |                  |             |           |  |
|           |                    |                  |             |           |  |
|           |                    |                  |             |           |  |
|           |                    |                  |             |           |  |
|           |                    |                  |             |           |  |
|           |                    |                  |             |           |  |
|           |                    |                  |             |           |  |
|           |                    |                  |             |           |  |
|           |                    |                  |             |           |  |
|           |                    |                  |             |           |  |
|           |                    |                  |             |           |  |
|           |                    |                  |             |           |  |
|           |                    |                  |             |           |  |
|           |                    |                  |             |           |  |
|           |                    |                  |             |           |  |
|           |                    |                  |             |           |  |
|           |                    |                  |             |           |  |