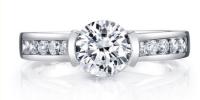

# Classic LGD Jewelry Diamond Ring 1 To 3 Carats 18K 14K 10K 9K Platinum

### **Product Specification**

Jewelry Type: Rings

Setting Type: Prong Setting
 Diamond Carat Weight: 1 To 3 Carats
 Gemstone Shape: Round

Gemstone Type:
 Lab Grown Diamond

• Style: Classic

• Size: 5# 6# 7# 8# 9#

Metal Type: 18K 14K 10K 9K Platinum

Gemstone Color: DEFGH

Weight: Pls Contack Us

• Highlight: Classic LGD Jewelry 1 to 3 Carats,

Classic lgd diamond ring, lgd diamond ring 1 to 3 Carats