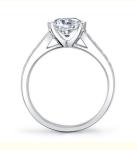

# Classic LGD Jewelry Diamond Ring 1 To 3 Carats 18K 14K 10K 9K Platinum

### **Product Specification**

Jewelry Type: Rings

Setting Type: Prong Setting
 Diamond Carat Weight: 1 To 3 Carats
 Gemstone Shape: Round

Gemstone Type:
 Lab Grown Diamond

• Style: Classic

• Size: 5# 6# 7# 8# 9#

Metal Type: 18K 14K 10K 9K Platinum

Gemstone Color: DEFGH

Weight: Pls Contack Us

• Highlight: Classic LGD Jewelry 1 to 3 Carats,

Classic lgd diamond ring, lgd diamond ring 1 to 3 Carats