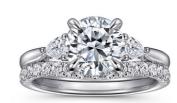

# Round Cut Classic Grown Diamonds Lab Made Diamond Rings 18K 14K 10K 9K Platinum

### **Product Specification**

Jewelry Type: Rings

Setting Type: Prong Setting
 Diamond Carat Weight: 1.5+0.23ctw
 Gemstone Shape: Round

Gemstone Type:
 Lab Grown Diamond

• Style: Classic

• Size: 5# 6# 7# 8# 9#

Metal Type: 18K 14K 10K 9K Platinum

Gemstone Color: DEFGH

Weight: Pls Contack Us

• Highlight: lab made diamond rings 18k,

round cut classic grown diamonds, lab made diamond rings 18k 14k 10k 9k

platinum