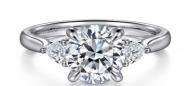

# Round Cut Classic Grown Diamonds Lab Made Diamond Rings 18K 14K 10K 9K Platinum

### **Product Specification**

Jewelry Type: Rings

Setting Type: Prong Setting
 Diamond Carat Weight: 1.5+0.23ctw
 Gemstone Shape: Round

Gemstone Type:
 Lab Grown Diamond

• Style: Classic

• Size: 5# 6# 7# 8# 9#

Metal Type: 18K 14K 10K 9K Platinum

Gemstone Color: DEFGH

Weight: Pls Contack Us

• Highlight: lab made diamond rings 18k,

round cut classic grown diamonds, lab made diamond rings 18k 14k 10k 9k

platinum