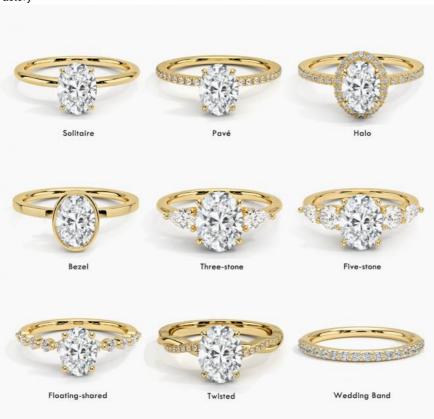

ry Type: Rings

Setting Type: Prong Setting
 Diamond Carat Weight: 1.5+0.23ctw
 Gemstone Shape: Round

Gemstone Type:
 Lab Grown Diamond

• Style: Classic

• Size: 5# 6# 7# 8# 9#

Metal Type: 18K 14K 10K 9K Platinum

Gemstone Color: DEFGH

Weight: Pls Contack Us

• Highlight: lab made diamond rings 18k,

round cut classic grown diamonds, lab made diamond rings 18k 14k 10k 9k

platinum



### More Images







18K 14K 10K Solid Gold Customized Classics Jewelry VVS Clarity 1.5 Carat CVD Round Cut Lab Grown Diamond Ring

### H&F,THE BEST WHOLESALER OR LAB DIAMOND

HONGYUNFU JEWELRY(SHENZHEN) TRADING CO













### **CUSTOMIZE FOR YOU**



- · Laser engraving LOGO
- · Custom design and band design is welcomed
- · 1 piece is welcomed

#### ALL JEWELRY SUPPORT CUSTOMIZATION

#### Factory



| 1             | HF 18K 14K 10K 9K Platinum Lab Grown Diamond Ring For Women |  |  |  |  |
|---------------|-------------------------------------------------------------|--|--|--|--|
|               | White gold,can be yellow gold,rose gold,Platinum            |  |  |  |  |
| Gold Weight   | Pls contack us                                              |  |  |  |  |
| Main Stone    | Lab grown diamond                                           |  |  |  |  |
|               | Prong seeting                                               |  |  |  |  |
| Ring Size     | 7#,pls tell us your size                                    |  |  |  |  |
| Earrings Type | Rings                                                       |  |  |  |  |
| Occation      | Engagement, Wedding, Anniversary Gift, Ect