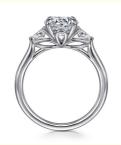

# Round Cut Classic Grown Diamonds Lab Made Diamond Rings 18K 14K 10K 9K Platinum

### **Product Specification**

Jewelry Type: Rings

Setting Type: Prong Setting
 Diamond Carat Weight: 1.5+0.23ctw
 Gemstone Shape: Round

Gemstone Type:
 Lab Grown Diamond

• Style: Classic

• Size: 5# 6# 7# 8# 9#

Metal Type: 18K 14K 10K 9K Platinum

Gemstone Color: DEFGH

Weight: Pls Contack Us

• Highlight: lab made diamond rings 18k,

round cut classic grown diamonds, lab made diamond rings 18k 14k 10k 9k

platinum