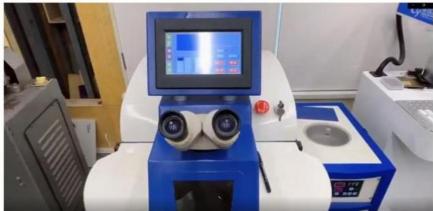

|                  |             |           |  |
|           |                    |                  |             |           |  |
|           |                    |                  |             |           |  |
|           |                    |                  |             |           |  |
|           |                    |                  |             |           |  |
|           |                    |                  |             |           |  |
|           |                    |                  |             |           |  |

# MORE JEWELRY STYLES



# MAKING PROCESS



### **ABOUT H&F JEWELRY**

15 years of experience, focusing on jewelry

### Exhibition

Hong Kong International Jewelry & Gem Fair —— Exhibit every Mar. & Sep. since 2008





















# FAQ 1. What is IGI certificate?

International Gemological Institute (IGI) diamond certificate assure the value and quality of your diamond. The report detail key characteristics of each diamond. It is the most authoritative institution in the world for diamond cut assessment.

### 2. What are the "4C"?

It is Carat (size), Color, Clarity and Cut. Every diamond is specifically graded on these features. The diamond price will be difference based on the different 4C result on the report.

### 3. What is "Cut"?

The cutting directly affects the fire and sparkle of the diamond. Unprocessed diamonds have no luster. After well-trained masters' design and sculpt, the diamond will make full use of the nature of light to present a rainbow-like "fire color". Cut

standard: Excellent, Very Good,