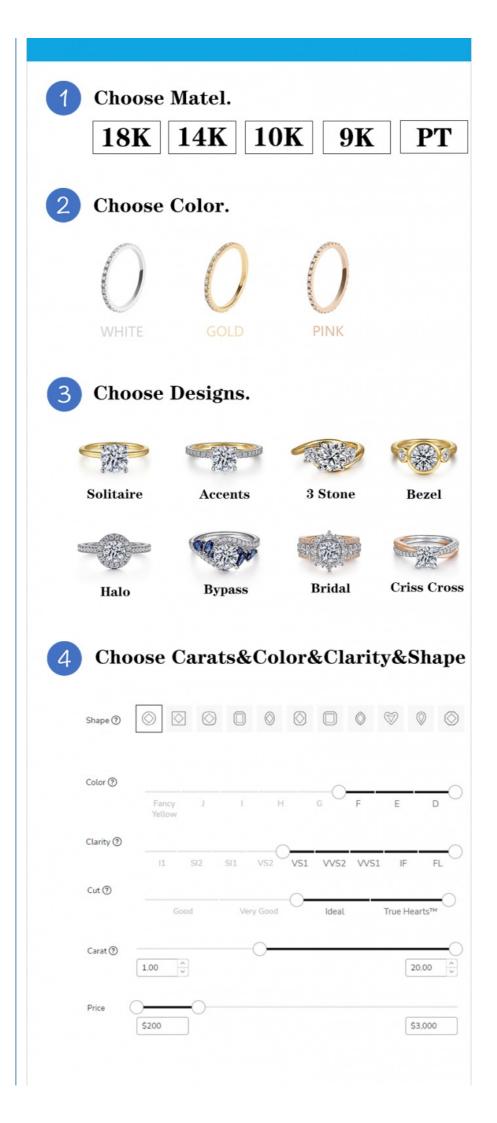

## CREATE YOUR OWN LAB GROWN RING

All Customization is adjusted according to your budget and needs

### Rings

• Setting Type:

• Jewelry Type:

- Diamond Carat Weight:
- Gemstone Shape:
- Gemstone Type:
- Style:
- Size:
- Metal Type:
- Gemstone Color:
- Weight:
- Highlight:

| Prong Setting           |
|-------------------------|
| 1.5+0.23ctw             |
| Round                   |
| Lab Grown Diamond       |
| Halo                    |
| 5# 6# 7# 8# 9#          |
| 18K 14K 10K 9K Platinum |
| DEFGH                   |