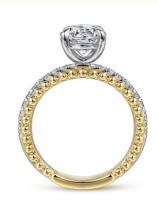

### IGI Halo Style Lab Grown Engagement Rings D E F G H Color

### Rings

• Setting Type:

• Jewelry Type:

- Diamond Carat Weight:
- Gemstone Shape:
- Gemstone Type:
- Style:
- Size:
- Metal Type:
- Gemstone Color:
- Weight:
- Highlight:

| Prong Setting           |
|-------------------------|
| 1.5+0.23ctw             |
| Round                   |
| Lab Grown Diamond       |
| Halo                    |
| 5# 6# 7# 8# 9#          |
| 18K 14K 10K 9K Platinum |
| DEFGH                   |