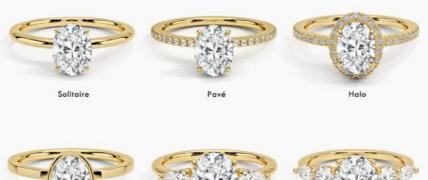

elry Type:

- Diamond Carat Weight:
- Gemstone Shape:
- Gemstone Type:
- Style:
- Size:
- Metal Type:
- Gemstone Color:
- Weight:
- Highlight:

| Prong Setting           |
|-------------------------|
| 1.5+0.23ctw             |
| Round                   |
| Lab Grown Diamond       |
| Halo                    |
| 5# 6# 7# 8# 9#          |
| 18K 14K 10K 9K Platinum |
| DEFGH                   |

Pls Contack Us

halo style lab grown engagement rings, igi lab grown engagement rings, igi lab grown diamond engagement rings



### More Images









### **H&F,THE BEST WHOLESALER OR LAB DIAMOND**

HONGYUNFU JEWELRY(SHENZHEN) TRADING CO



# **CUSTOMIZE FOR YOU**

- Laser engraving LOGO
- · Custom design and band design is welcomed
- · 1 piece is welcomed

#### ALL JEWELRY SUPPORT CUSTOMIZATION













| Name          | HF 18K 14K 10K 9K Platinum Lab Grown Diamond Ring For Women |
|---------------|-------------------------------------------------------------|
| Metal         | White gold,can be yellow gold,rose gold,Platinum            |
| Gold Weight   | Pls contack us                                              |
| Main Stone    | Lab grown diamond                                           |
| Setting Style | Prong seeting                                               |
| Ring Size     | 7#,pls tell us your size                                    |
| Earrings Type | Rings                                                       |
| Occation      | Engagement,Wedding,Anniversary Gift, Ect                    |
| Payement Term | T.T,Western Union