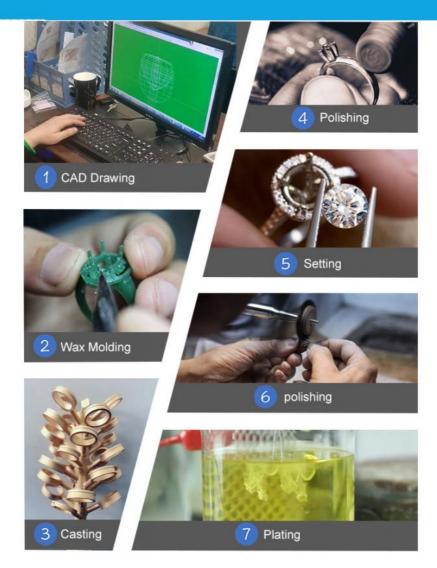

|
| Gold Weight   | Pls contack us                                              |
| Main Stone    | Lab grown diamond                                           |
| Setting Style | Prong seeting                                               |
| Ring Size     | 7#,pls tell us your size                                    |
| Earrings Type | Rings                                                       |
| Occation      | Engagement,Wedding,Anniversary Gift, Ect                    |
| Payement Term | T.T,Western Union                                           |
| Shipment      | DHL,UPS,Fedex,EMS                                           |

## CREATE YOUR OWN LAB GROWN RING



All Customization is adjusted according to your budget and needs

## MORE JEWELRY STYLES



# **MAKING PROCESS**



### ABOUT H&F JEWELRY

15 years of experience, focusing on jewelry

#### Exhibition

Hong Kong International Jewelry & Gem Fair —— Exhibit every Mar. & Sep. since 2008









#### FAQ 1. What is IGI certificate?

International Gemological Institute (IGI) diamond certificate assure the value and quality of your diamond. The report detail key characteristics of each diamond. It is the most authoritative institution in the world for diamond cut assessment.

2. What are the "4C"?

It is Carat (size), Color, Clarity and Cut. Every diamond is specifically graded on these features. The diamond price will be difference based on the different 4C result on the report.

#### 3. What is "Cut"?

The cutting directly affects the fire and sparkle of the diamond. Unprocessed diamonds have no luster. A