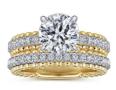

### IGI Halo Style Lab Grown Engagement Rings D E F G H Color

### Rings

• Setting Type:

• Jewelry Type:

- Diamond Carat Weight:
- Gemstone Shape:
- Gemstone Type:
- Style:
- Size:
- Metal Type:
- Gemstone Color:
- Weight:
- Highlight:

| Prong Setting           |
|-------------------------|
| 1.5+0.23ctw             |
| Round                   |
| Lab Grown Diamond       |
| Halo                    |
| 5# 6# 7# 8# 9#          |
| 18K 14K 10K 9K Platinum |
| DEFGH                   |