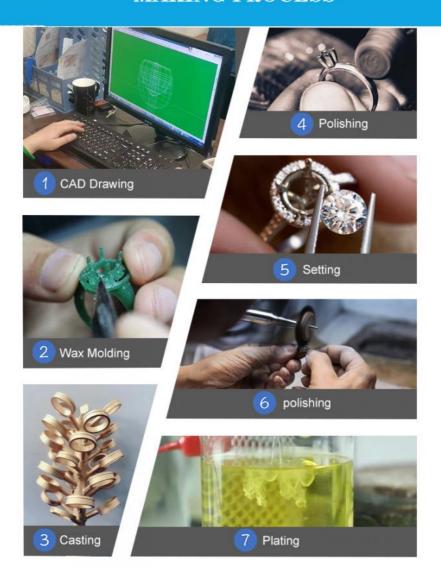

|  |
|           |                    |                  |             |           |  |
|           |                    |                  |             |           |  |
|           |                    |                  |             |           |  |
|           |                    |                  |             |           |  |
|           |                    |                  |             |           |  |
|           |                    |                  |             |           |  |
|           |                    |                  |             |           |  |
|           |                    |                  |             |           |  |
|           |                    |                  |             |           |  |

# MORE JEWELRY STYLES



# MAKING PROCESS



## **ABOUT H&F JEWELRY**

15 years of experience, focusing on jewelry

### Exhibition

Hong Kong International Jewelry & Gem Fair —— Exhibit every Mar. & Sep. since 2008





















# FAQ 1. What is IGI certificate?

International Gemological Institute (IGI) diamond certificate assure the value and quality of your diamond. The report detail key characteristics of each diamond. It is the most authoritative institution in the world for diamond cut assessment.

### 2. What are the "4C"?

It is Carat (size), Color, Clarity and Cut. Every diamond is specifically graded on these features. The diamond price will be difference based on the different 4C result on the report.

### 3. What is "Cut"?

The cutting directly affects the fire and sparkle of the diamond. Unprocessed diamonds hav