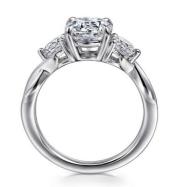

### Round Gemstone Shape Lab Diamond Engagement Rings IGI Certificated

#### **Product Specification**

Jewelry Type: Rings

• Setting Type: Prong Setting

Metal Type: 18K 14K 10K 9K Platinum

Diamond Carat Weight: 1.5+0.57ctwGemstone Shape: Round

Gemstone Type:
 Lab Grown Diamond

• Style: 3 Stone

Size: 5# 6# 7# 8# 9#Gemstone Color: DEFGH

Weight: Pls Contack Us

• Highlight: lab diamond engagement rings igi,

lab diamond engagement rings igi certificated, igi lab created diamond engagement rings