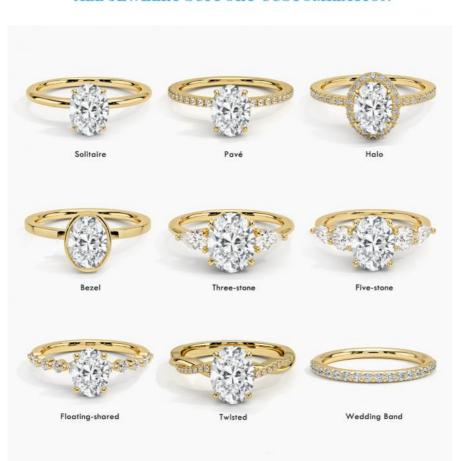

• Style: 3 Stone

Size: 5# 6# 7# 8# 9#Gemstone Color: DEFGH

Weight: Pls Contack Us

• Highlight: lab diamond engagement rings igi,

lab diamond engagement rings igi certificated, igi lab created diamond engagement rings