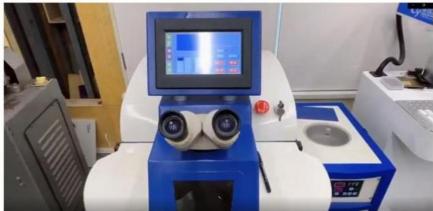

|                  |             |           |  |
|           |                    |                  |             |           |  |
|           |                    |                  |             |           |  |
|           |                    |                  |             |           |  |
|           |                    |                  |             |           |  |
|           |                    |                  |             |           |  |
|           |                    |                  |             |           |  |

# MORE JEWELRY STYLES



# MAKING PROCESS



## **ABOUT H&F JEWELRY**

15 years of experience, focusing on jewelry

### Exhibition

Hong Kong International Jewelry & Gem Fair —— Exhibit every Mar. & Sep. since 2008





















# FAQ 1. What is IGI certificate?

International Gemological Institute (IGI) diamond certificate assure the value and quality of your diamond. The report detail key characteristics of each diamond. It is the most authoritative institution in the world for diamond cut assessment.

### 2. What are the "4C"?

It is Carat (size), Color, Clarity and Cut. Every diamond is specifically graded on these features. The diamond price will be difference based on the different 4C result on the report.

### 3. What is "Cut"?

The cutting directly affects the fire and sparkle of the diamond. Unprocessed diamonds have no luster. After well-trained masters' design and sculpt, the diamond will make full use of the nature of light to present a rainbow-like "fire color". Cut

standard: Excellent, Very Good,