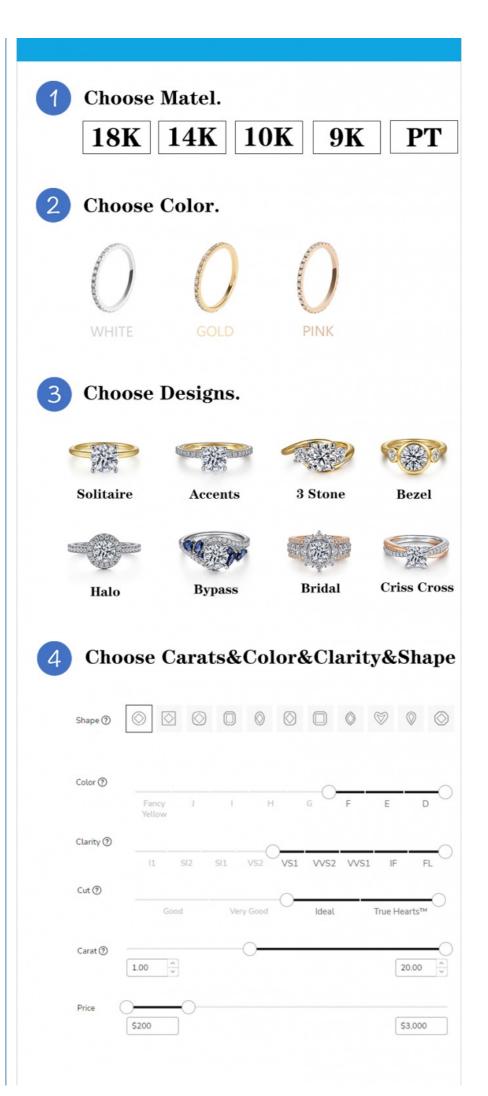

#### **Product Specification**

Jewelry Type: Rings

• Setting Type: Prong Setting

Metal Type: 18K 14K 10K 9K Platinum

Diamond Carat Weight: 1.5+0.57ctwGemstone Shape: Round

Gemstone Type:
 Lab Grown Diamond

• Style: 3 Stone

Size: 5# 6# 7# 8# 9#Gemstone Color: DEFGH

Weight: Pls Contack Us

• Highlight: lab diamond engagement rings igi,

lab diamond engagement rings igi certificated, igi lab created diamond engagement rings

## CREATE YOUR OWN LAB GROWN RING

| All Custo | omization is adjus | ted according to | your budget | and needs |  |
|-----------|--------------------|------------------|-------------|-----------|--|
|           |                    |                  |             |           |  |
|           |                    |                  |             |           |  |
|           |                    |                  |             |           |  |
|           |                    |                  |             |           |  |
|           |                    |                  |             |           |  |
|           |                    |                  |             |           |  |
|           |                    |                  |             |           |  |
|           |                    |                  |             |           |  |
|           |                    |                  |             |           |  |
|           |                    |                  |             |           |  |
|           |                    |                  |             |           |  |
|           |                    |                  |             |           |  |
|           |                    |                  |             |           |  |
|           |                    |                  |             |           |  |
|           |                    |                  |             |           |  |
|           |                    |                  |             |           |  |
|           |                    |                  |             |           |  |
|           |                    |                  |             |           |  |
|           |                    |                  |             |           |  |
|           |                    |                  |             |           |  |
|           |                    |                  |             |           |  |
|           |                    |                  |             |           |  |
|           |                    |                  |             |           |  |
|           |                    |                  |             |           |  |