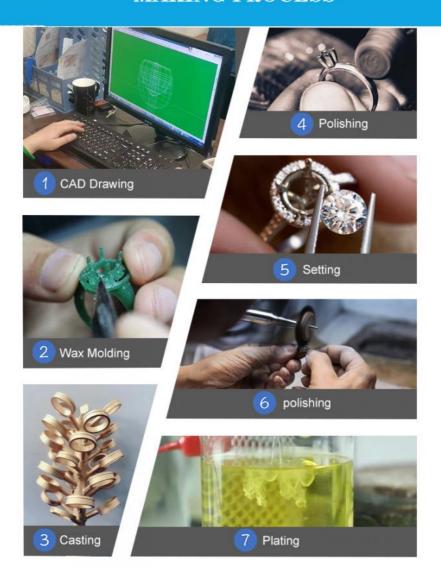

|  |
|           |                    |                  |             |           |  |
|           |                    |                  |             |           |  |
|           |                    |                  |             |           |  |
|           |                    |                  |             |           |  |
|           |                    |                  |             |           |  |
|           |                    |                  |             |           |  |
|           |                    |                  |             |           |  |
|           |                    |                  |             |           |  |
|           |                    |                  |             |           |  |

# MORE JEWELRY STYLES



# MAKING PROCESS



### **ABOUT H&F JEWELRY**

15 years of experience, focusing on jewelry

### Exhibition

Hong Kong International Jewelry & Gem Fair —— Exhibit every Mar. & Sep. since 2008





















# FAQ 1. What is IGI certificate?

International Gemological Institute (IGI) diamond certificate assure the value and quality of your diamond. The report detail key characteristics of each diamond. It is the most authoritative institution in the world for diamond cut assessment.

#### 2. What are the "4C"?

It is Carat (size), Color, Clarity and Cut. Every diamond is specifically graded on these features. The diamond price will be difference based on the different 4C result on the report.

### 3. What is "Cut"?

The cutting directly affects the fire and sparkle of the diamond. Unprocessed diamonds h