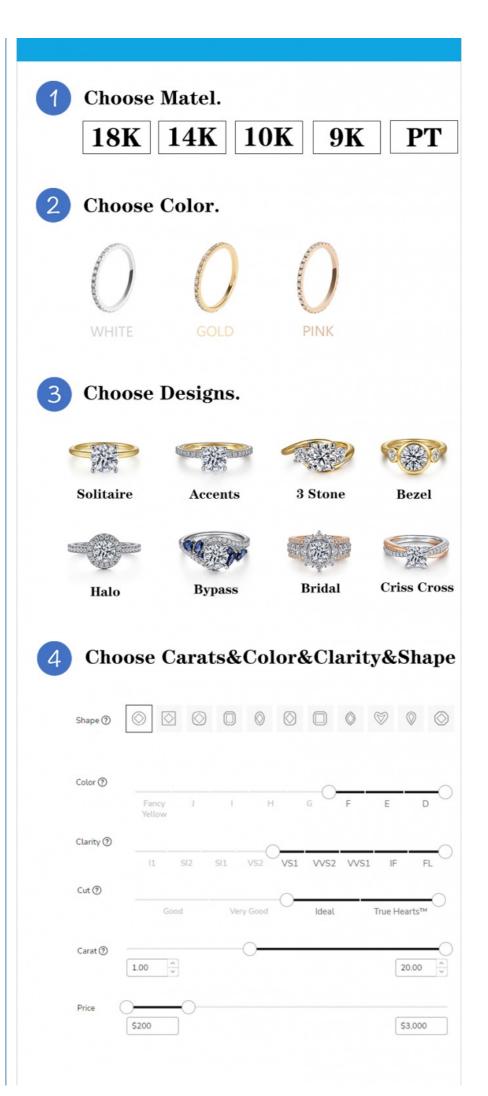

### CREATE YOUR OWN LAB GROWN RING

| All Custo | omization is adjus | ted according to | your budget | and needs |  |
|-----------|--------------------|------------------|-------------|-----------|--|
|           |                    |                  |             |           |  |
|           |                    |                  |             |           |  |
|           |                    |                  |             |           |  |
|           |                    |                  |             |           |  |
|           |                    |                  |             |           |  |
|           |                    |                  |             |           |  |
|           |                    |                  |             |           |  |
|           |                    |                  |             |           |  |
|           |                    |                  |             |           |  |
|           |                    |                  |             |           |  |
|           |                    |                  |             |           |  |
|           |                    |                  |             |           |  |
|           |                    |                  |             |           |  |
|           |                    |                  |             |           |  |
|           |                    |                  |             |           |  |
|           |                    |                  |             |           |  |
|           |                    |                  |             |           |  |
|           |                    |                  |             |           |  |
|           |                    |                  |             |           |  |
|           |                    |                  |             |           |  |
|           |                    |                  |             |           |  |
|           |                    |                  |             |           |  |
|           |                    |                  |             |           |  |
|           |                    |                  |             |           |  |

### **Product Specification**

Jewelry Type: Rings

Setting Type: Prong Setting
 Diamond Carat Weight: 1.75 Carats
 Gemstone Shape: Round

Gemstone Type:
 Lab Grown Diamond

• Style: Classic

• Size: 5# 6# 7# 8# 9#

Metal Type: 18K 14K 10K 9K Platinum

Gemstone Color:
 DEFGH

Weight: Pls Contack Us

• Highlight: HPHT Lab Grown Diamond Ring