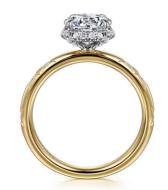

# Lab Diamond Wedding Band VVS Clarity HPHT Round Cut Lab Grown Diamond Ring

### **Product Specification**

Jewelry Type: Rings

Setting Type: Prong Setting
 Diamond Carat Weight: 1.75 Carats
 Gemstone Shape: Round

Gemstone Type:
 Lab Grown Diamond

• Style: Classic

• Size: 5# 6# 7# 8# 9#

Metal Type: 18K 14K 10K 9K Platinum

Gemstone Color:
 DEFGH

Weight: Pls Contack Us

• Highlight: HPHT Lab Grown Diamond Ring