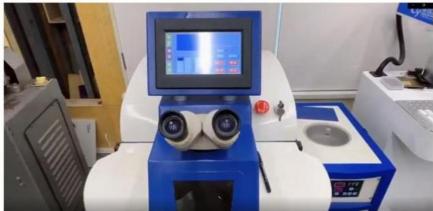

|                  |             |           |  |
|           |                    |                  |             |           |  |
|           |                    |                  |             |           |  |
|           |                    |                  |             |           |  |
|           |                    |                  |             |           |  |
|           |                    |                  |             |           |  |
|           |                    |                  |             |           |  |

# MORE JEWELRY STYLES



# MAKING PROCESS



### **ABOUT H&F JEWELRY**

15 years of experience, focusing on jewelry

### Exhibition

Hong Kong International Jewelry & Gem Fair —— Exhibit every Mar. & Sep. since 2008





















# FAQ 1. What is IGI certificate?

International Gemological Institute (IGI) diamond certificate assure the value and quality of your diamond. The report detail key characteristics of each diamond. It is the most authoritative institution in the world for diamond cut assessment.

#### 2. What are the "4C"?

It is Carat (size), Color, Clarity and Cut. Every diamond is specifically graded on these features. The diamond price will be difference based on the different 4C result on the report.

### 3. What is "Cut"?

The cutting directly affects the fire and sparkle of the diamond. Unprocessed diamonds have no luster. After well-trained masters' design and sculpt, the diamond will make full use of the nature of light to present a rainbow-like "fire color". Cut

standard: Excellent, Very Good,