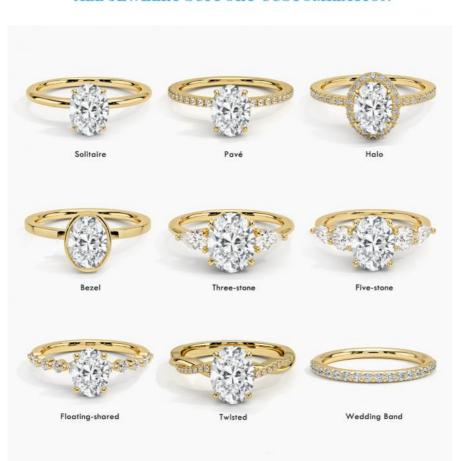

: Pls contack us

Packaging Details: oppDelivery Time: 5-8days



### **Product Specification**

Jewelry Type: Rings

Setting Type: Prong Setting
 Diamond Carat Weight: 1.75 Carats
 Gemstone Shape: Round

Gemstone Type:
 Lab Grown Diamond

• Style: Classic

• Size: 5# 6# 7# 8# 9#

Metal Type: 18K 14K 10K 9K Platinum

Gemstone Color:
 DEFGH

Weight: Pls Contack Us

• Highlight: HPHT Lab Grown Diamond Ring



### More Images



18K 14K 10K Solid Gold Customized Classics Jewelry VVS Clarity HPHT Pear Cut Lab Grown Diamond Ring Factory

### H&F,THE BEST WHOLESALER OR LAB DIAMOND

HONGYUNFU JEWELRY(SHENZHEN) TRADING CO













### **CUSTOMIZE FOR YOU**



- · Laser engraving LOGO
- · Custom design and band design is welcomed
- · 1 piece is welcomed

#### ALL JEWELRY SUPPORT CUSTOMIZATION



| Name          | HF 18K 14K 10K 9K Platinum Lab Grown Diamond Ring For Women |
|---------------|-------------------------------------------------------------|
| Metal         | White gold,can be yellow gold,rose gold,Platinum            |
| Gold Weight   | Pls contack us                                              |
| Main Stone    | Lab grown diamond                                           |
| Setting Style | Prong seeting                                               |
| Ring Size     | 7#,pls tell us your size                                    |
| Earrings Type | Ring                                                        |
| Occation      | Engagement, Wedding, Anniversary Gift, Ect                  |
| Payement Term | T.T,Western Union