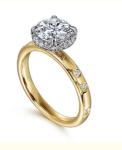

# Lab Diamond Wedding Band VVS Clarity HPHT Round Cut Lab Grown Diamond Ring

### **Product Specification**

Jewelry Type: Rings

Setting Type: Prong Setting
 Diamond Carat Weight: 1.75 Carats
 Gemstone Shape: Round

Gemstone Type:
 Lab Grown Diamond

• Style: Classic

• Size: 5# 6# 7# 8# 9#

Metal Type: 18K 14K 10K 9K Platinum

Gemstone Color:
 DEFGH

Weight: Pls Contack Us

• Highlight: HPHT Lab Grown Diamond Ring