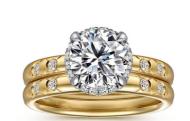

# Lab Diamond Wedding Band VVS Clarity HPHT Round Cut Lab Grown Diamond Ring

### **Product Specification**

Jewelry Type: Rings

Setting Type: Prong Setting
 Diamond Carat Weight: 1.75 Carats
 Gemstone Shape: Round

Gemstone Type:
 Lab Grown Diamond

• Style: Classic

• Size: 5# 6# 7# 8# 9#

Metal Type: 18K 14K 10K 9K Platinum

Gemstone Color:
 DEFGH

Weight: Pls Contack Us

• Highlight: HPHT Lab Grown Diamond Ring