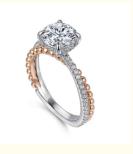

# Jewelry Type Rings VVS Clarity HPHT Round Cut Lab Grown Diamond Wedding Band

### **Product Specification**

• Jewelry Type: Rings

Setting Type: Prong Setting
 Diamond Carat Weight: 1.77 Carats
 Gemstone Shape: Round

Gemstone Type:
 Lab Grown Diamond

• Style: Classic

• Size: 5# 6# 7# 8# 9#

Metal Type: 18K 14K 10K 9K Platinum

Gemstone Color:
 DEFGH

Weight: Pls Contack Us

• Highlight: Jewelry Type Diamond Wedding Band,

**HPHT Round Cut Diamond Wedding Band** 