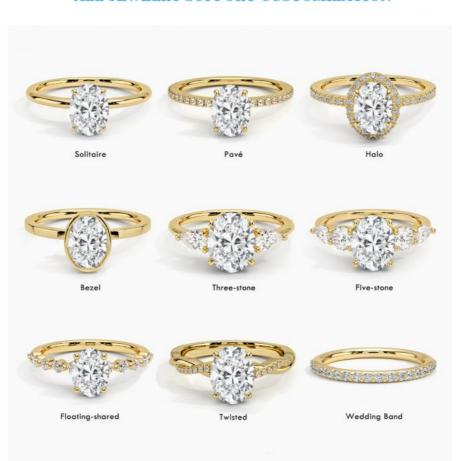

me: 5-8days



### **Product Specification**

• Jewelry Type: Rings

Setting Type: Prong Setting
 Diamond Carat Weight: 1.77 Carats
 Gemstone Shape: Round

Gemstone Type:
 Lab Grown Diamond

• Style: Classic

• Size: 5# 6# 7# 8# 9#

Metal Type: 18K 14K 10K 9K Platinum

Gemstone Color:
 DEFGH

Weight: Pls Contack Us

• Highlight: Jewelry Type Diamond Wedding Band,

**HPHT Round Cut Diamond Wedding Band** 



### More Images



18K 14K 10K Solid Gold Customized Classics Jewelry VVS Clarity HPHT Pear Cut Lab Grown Diamond Ring Factory

### H&F,THE BEST WHOLESALER OR LAB DIAMOND

HONGYUNFU JEWELRY(SHENZHEN) TRADING CO













### **CUSTOMIZE FOR YOU**



- · Laser engraving LOGO
- · Custom design and band design is welcomed
- · 1 piece is welcomed

#### ALL JEWELRY SUPPORT CUSTOMIZATION



| Name          | HF 18K 14K 10K 9K Platinum Lab Grown Diamond Ring For Women |
|---------------|-------------------------------------------------------------|
| Metal         | White gold,can be yellow gold,rose gold,Platinum            |
| Gold Weight   | Pls contack us                                              |
| Main Stone    | Lab grown diamond                                           |
| Setting Style | Prong seeting                                               |
| Ring Size     | 7#,pls tell us your size                                    |
| Earrings Type | Ring                                                        |
| Occation      | Engagement, Wedding, Anniversary Gift, Ect                  |
| Payement Term | T.T,Western Union