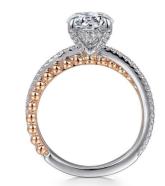

# Jewelry Type Rings VVS Clarity HPHT Round Cut Lab Grown Diamond Wedding Band

### **Product Specification**

• Jewelry Type: Rings

Setting Type: Prong Setting
 Diamond Carat Weight: 1.77 Carats
 Gemstone Shape: Round

Gemstone Type:
 Lab Grown Diamond

• Style: Classic

• Size: 5# 6# 7# 8# 9#

Metal Type: 18K 14K 10K 9K Platinum

Gemstone Color:
 DEFGH

Weight: Pls Contack Us

• Highlight: Jewelry Type Diamond Wedding Band,

**HPHT Round Cut Diamond Wedding Band** 