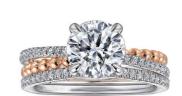

# Jewelry Type Rings VVS Clarity HPHT Round Cut Lab Grown Diamond Wedding Band

### **Product Specification**

• Jewelry Type: Rings

Setting Type: Prong Setting
 Diamond Carat Weight: 1.77 Carats
 Gemstone Shape: Round

Gemstone Type:
 Lab Grown Diamond

• Style: Classic

• Size: 5# 6# 7# 8# 9#

Metal Type: 18K 14K 10K 9K Platinum

Gemstone Color:
 DEFGH

Weight: Pls Contack Us

• Highlight: Jewelry Type Diamond Wedding Band,

**HPHT Round Cut Diamond Wedding Band** 