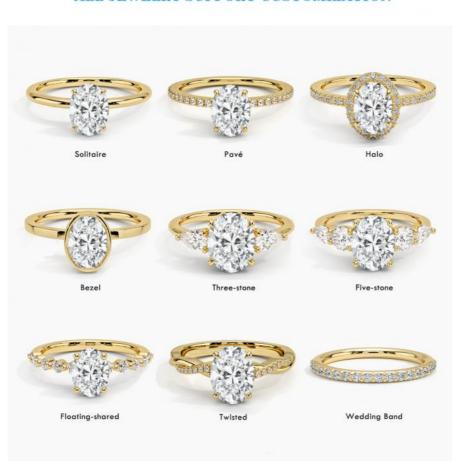

ivery Time: 5-8days



### **Product Specification**

• Jewelry Type: Rings

Setting Type: Prong Setting
Diamond Carat Weight: 2.22 Carats
Gemstone Shape: Round

Gemstone Type:
 Lab Grown Diamond

• Style: Classic

• Size: 5# 6# 7# 8# 9#

Metal Type: 18K 14K 10K 9K Platinum

Gemstone Color: DEFGH

Weight: Pls Contack Us

• Highlight: HPHT Lab Grown Diamond Wedding Band,

14K Platinum Diamond Wedding Band



### More Images



18K 14K 10K Solid Gold Customized Classics Jewelry VVS Clarity HPHT Pear Cut Lab Grown Diamond Ring Factory

### H&F,THE BEST WHOLESALER OR LAB DIAMOND

HONGYUNFU JEWELRY(SHENZHEN) TRADING CO













### **CUSTOMIZE FOR YOU**



- · Laser engraving LOGO
- · Custom design and band design is welcomed
- · 1 piece is welcomed

#### ALL JEWELRY SUPPORT CUSTOMIZATION



| Name          | HF 18K 14K 10K 9K Platinum Lab Grown Diamond Ring For Women |
|---------------|-------------------------------------------------------------|
| Metal         | White gold,can be yellow gold,rose gold,Platinum            |
| Gold Weight   | Pls contack us                                              |
| Main Stone    | Lab grown diamond                                           |
| Setting Style | Prong seeting                                               |
| Ring Size     | 7#,pls tell us your size                                    |
| Earrings Type | Ring                                                        |
| Occation      | Engagement, Wedding, Anniversary Gift, Ect                  |
| Payement Term | T.T,Western Union