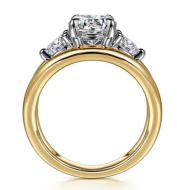

# 14K Platinum VVS Clarity HPHT Round Cut Lab Grown Diamond Wedding Band DEFGH Ring

### **Product Specification**

• Jewelry Type: Rings

Setting Type: Prong Setting
Diamond Carat Weight: 2.22 Carats
Gemstone Shape: Round

Gemstone Type:
 Lab Grown Diamond

• Style: Classic

• Size: 5# 6# 7# 8# 9#

Metal Type: 18K 14K 10K 9K Platinum

Gemstone Color: DEFGH

Weight: Pls Contack Us

• Highlight: HPHT Lab Grown Diamond Wedding Band,

14K Platinum Diamond Wedding Band