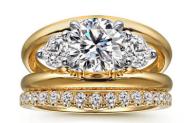

# 14K Platinum VVS Clarity HPHT Round Cut Lab Grown Diamond Wedding Band DEFGH Ring

### **Product Specification**

• Jewelry Type: Rings

Setting Type: Prong Setting
Diamond Carat Weight: 2.22 Carats
Gemstone Shape: Round

Gemstone Type:
 Lab Grown Diamond

• Style: Classic

• Size: 5# 6# 7# 8# 9#

Metal Type: 18K 14K 10K 9K Platinum

Gemstone Color: DEFGH

Weight: Pls Contack Us

• Highlight: HPHT Lab Grown Diamond Wedding Band,

14K Platinum Diamond Wedding Band