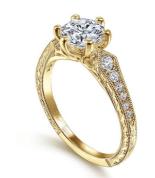

### 6 VVS Clarity HPHT Round Cut Lab Grown Diamond Wedding Band Ring

### **Product Specification**

• Jewelry Type: Rings

Setting Type: Prong Setting
 Diamond Carat Weight: 1.2 Carats
 Gemstone Shape: Round

Gemstone Type:
 Lab Grown Diamond

• Style: Classic

• Size: 5# 6# 7# 8# 9#

Metal Type: 18K 14K 10K 9K Platinum

Gemstone Color:
 DEFGH

Weight: Pls Contack Us

Highlight: 6 VVS Clarity Wedding Band Ring,

Round Cut Wedding Band Ring