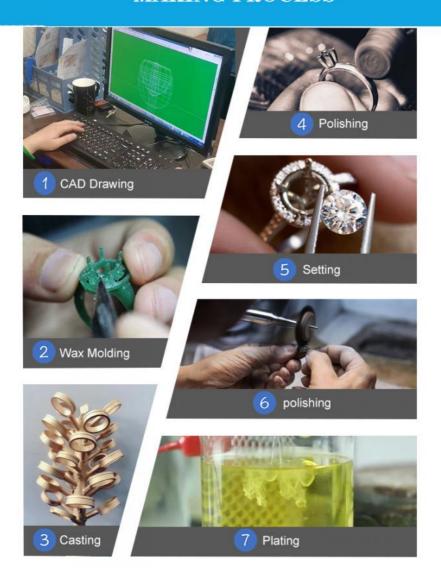

|  |
|           |                    |                  |             |           |  |
|           |                    |                  |             |           |  |
|           |                    |                  |             |           |  |
|           |                    |                  |             |           |  |
|           |                    |                  |             |           |  |
|           |                    |                  |             |           |  |
|           |                    |                  |             |           |  |
|           |                    |                  |             |           |  |
|           |                    |                  |             |           |  |

# MORE JEWELRY STYLES



# MAKING PROCESS



## **ABOUT H&F JEWELRY**

15 years of experience, focusing on jewelry

### Exhibition

Hong Kong International Jewelry & Gem Fair —— Exhibit every Mar. & Sep. since 2008





















# FAQ 1. What is IGI certificate?

International Gemological Institute (IGI) diamond certificate assure the value and quality of your diamond. The report detail key characteristics of each diamond. It is the most authoritative institution in the world for diamond cut assessment.

#### 2. What are the "4C"?

It is Carat (size), Color, Clarity and Cut. Every diamond is specifically graded on these features. The diamond price will be difference based on the different 4C result on the report.

### 3. What is "Cut"?

The cutting directly affects the fire and sparkle of the diamond. Unprocessed diamonds ha