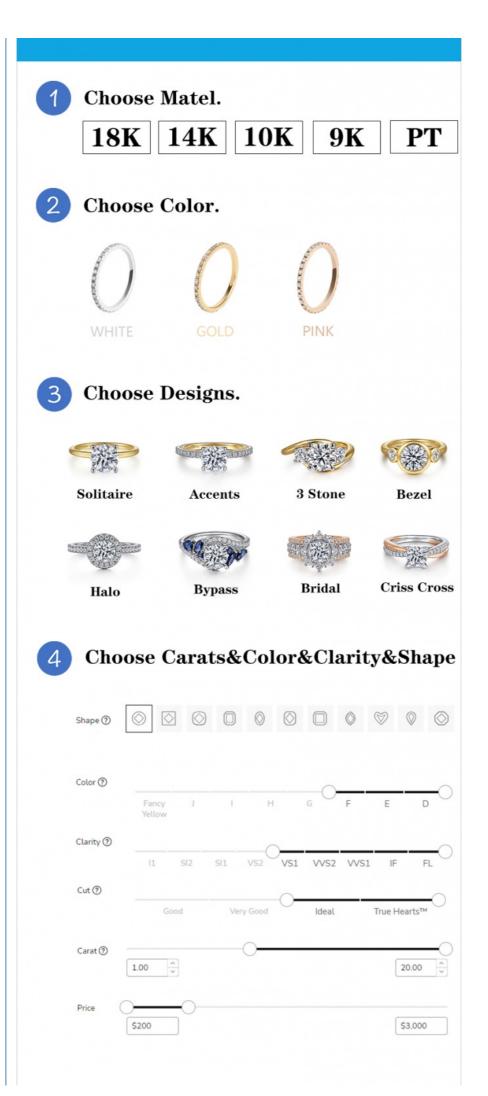

## **CUSTOMIZE FOR YOU**

- · Laser engraving LOGO
- · Custom design and band design is welcomed
- · 1 piece is welcomed

## CREATE YOUR OWN LAB GROWN RING

| All Custo | omization is adjus | ted according to | your budget | and needs |  |
|-----------|--------------------|------------------|-------------|-----------|--|
|           |                    |                  |             |           |  |
|           |                    |                  |             |           |  |
|           |                    |                  |             |           |  |
|           |                    |                  |             |           |  |
|           |                    |                  |             |           |  |
|           |                    |                  |             |           |  |
|           |                    |                  |             |           |  |
|           |                    |                  |             |           |  |
|           |                    |                  |             |           |  |
|           |                    |                  |             |           |  |
|           |                    |                  |             |           |  |
|           |                    |                  |             |           |  |
|           |                    |                  |             |           |  |
|           |                    |                  |             |           |  |
|           |                    |                  |             |           |  |
|           |                    |                  |             |           |  |
|           |                    |                  |             |           |  |
|           |                    |                  |             |           |  |
|           |                    |                  |             |           |  |
|           |                    |                  |             |           |  |
|           |                    |                  |             |           |  |
|           |                    |                  |             |           |  |
|           |                    |                  |             |           |  |
|           |                    |                  |             |           |  |