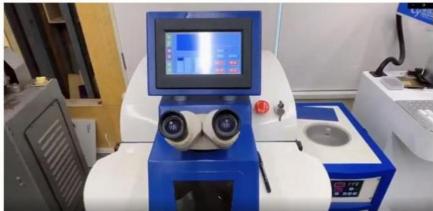

|                  |             |           |  |
|           |                    |                  |             |           |  |
|           |                    |                  |             |           |  |
|           |                    |                  |             |           |  |
|           |                    |                  |             |           |  |
|           |                    |                  |             |           |  |
|           |                    |                  |             |           |  |

# MORE JEWELRY STYLES



# MAKING PROCESS



## **ABOUT H&F JEWELRY**

15 years of experience, focusing on jewelry

### Exhibition

Hong Kong International Jewelry & Gem Fair —— Exhibit every Mar. & Sep. since 2008





















# FAQ 1. What is IGI certificate?

International Gemological Institute (IGI) diamond certificate assure the value and quality of your diamond. The report detail key characteristics of each diamond. It is the most authoritative institution in the world for diamond cut assessment.

#### 2. What are the "4C"?

It is Carat (size), Color, Clarity and Cut. Every diamond is specifically graded on these features. The diamond price will be difference based on the different 4C result on the report.

### 3. What is "Cut"?

The cutting directly affects the fire and sparkle of the diamond. Unprocessed diamonds have no luster. After well-trained masters' design and sculpt, the diamond will make full use of the nature of light to present a rainbow-like "fire color". Cut

standard: Excellent, Very Good,