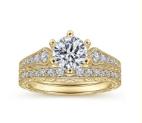

### 6 VVS Clarity HPHT Round Cut Lab Grown Diamond Wedding Band Ring

### **Product Specification**

• Jewelry Type: Rings

Setting Type: Prong Setting
 Diamond Carat Weight: 1.2 Carats
 Gemstone Shape: Round

Gemstone Type:
 Lab Grown Diamond

• Style: Classic

• Size: 5# 6# 7# 8# 9#

Metal Type: 18K 14K 10K 9K Platinum

Gemstone Color:
 DEFGH

Weight: Pls Contack Us

Highlight: 6 VVS Clarity Wedding Band Ring,

Round Cut Wedding Band Ring