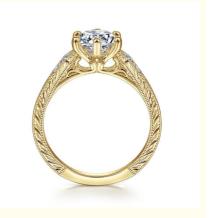

### 6 VVS Clarity HPHT Round Cut Lab Grown Diamond Wedding Band Ring

### **Product Specification**

• Jewelry Type: Rings

Setting Type: Prong Setting
 Diamond Carat Weight: 1.2 Carats
 Gemstone Shape: Round

Gemstone Type:
 Lab Grown Diamond

• Style: Classic

• Size: 5# 6# 7# 8# 9#

Metal Type: 18K 14K 10K 9K Platinum

Gemstone Color:
 DEFGH

Weight: Pls Contack Us

Highlight: 6 VVS Clarity Wedding Band Ring,

Round Cut Wedding Band Ring