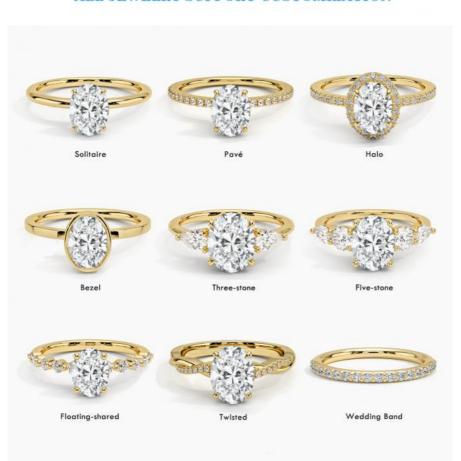

ils: oppDelivery Time: 5-8days



### **Product Specification**

• Jewelry Type: Rings

Setting Type: Prong Setting
 Diamond Carat Weight: 1.2 Carats
 Gemstone Shape: Round

Gemstone Type:
 Lab Grown Diamond

• Style: Classic

• Size: 5# 6# 7# 8# 9#

Metal Type: 18K 14K 10K 9K Platinum

Gemstone Color:
 DEFGH

Weight: Pls Contack Us

Highlight: 6 VVS Clarity Wedding Band Ring,

Round Cut Wedding Band Ring



### More Images



18K 14K 10K Solid Gold Customized Classics Jewelry VVS Clarity HPHT Pear Cut Lab Grown Diamond Ring Factory

### H&F,THE BEST WHOLESALER OR LAB DIAMOND

HONGYUNFU JEWELRY(SHENZHEN) TRADING CO













## **CUSTOMIZE FOR YOU**



- · Laser engraving LOGO
- · Custom design and band design is welcomed
- · 1 piece is welcomed

#### ALL JEWELRY SUPPORT CUSTOMIZATION



| Name          | HF 18K 14K 10K 9K Platinum Lab Grown Diamond Ring For Women |
|---------------|-------------------------------------------------------------|
| Metal         | White gold,can be yellow gold,rose gold,Platinum            |
| Gold Weight   | Pls contack us                                              |
| Main Stone    | Lab grown diamond                                           |
| Setting Style | Prong seeting                                               |
| Ring Size     | 7#,pls tell us your size                                    |
| Earrings Type | Ring                                                        |
| Occation      | Engagement, Wedding, Anniversary Gift, Ect                  |
| Payement Term | T.T,Western Union