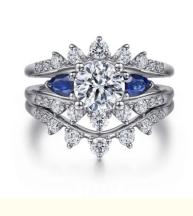

### Lab Diamond Wedding Band VVS Clarity HPHT Round Cut Lab Grown Diamond Ring

#### **Product Specification**

- Jewelry Type:
- Setting Type:
- Diamond Carat Weight:
- Gemstone Shape:
- Gemstone Type:
- Style:
- Size:
- Metal Type:
- Gemstone Color:
- Weight:
- Highlight:

| Prong Setting           |
|-------------------------|
| 1.51 Carats             |
| Round                   |
| Lab Grown Diamond       |
| Classic                 |
| 5# 6# 7# 8# 9#          |
| 18K 14K 10K 9K Platinum |

- DEFGH
- Pls Contack Us
  - HPHT Lab Diamond Wedding Band, HPHT Round Cut Lab Diamond Ring, VVS Clarity Lab Diamond Ring