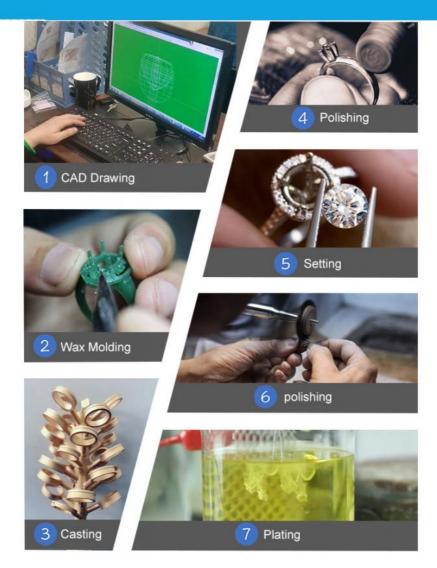

|
| Gold Weight   | Pls contack us                                              |
| Main Stone    | Lab grown diamond                                           |
| Setting Style | Prong seeting                                               |
| Ring Size     | 7#,pls tell us your size                                    |
| Earrings Type | Ring                                                        |
| Occation      | Engagement,Wedding,Anniversary Gift, Ect                    |
| Payement Term | T.T,Western Union                                           |
| Shipment      | DHL,UPS,Fedex,EMS                                           |

### CREATE YOUR OWN LAB GROWN RING



All Customization is adjusted according to your budget and needs

## MORE JEWELRY STYLES



# **MAKING PROCESS**



### ABOUT H&F JEWELRY

15 years of experience, focusing on jewelry

#### Exhibition

Hong Kong International Jewelry & Gem Fair —— Exhibit every Mar. & Sep. since 2008









#### FAQ 1. What is IGI certificate?

International Gemological Institute (IGI) diamond certificate assure the value and quality of your diamond. The report detail key characteristics of each diamond. It is the most authoritative institution in the world for diamond cut assessment.

2. What are the "4C"?

It is Carat (size), Color, Clarity and Cut. Every diamond is specifically graded on these features. The diamond price will be difference based on the different 4C result on the report.

#### 3. What is "Cut"?

The cutting directly affects the fire and sparkle of the diamond. Unprocessed diamonds have no luster. A