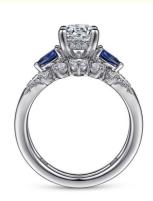

### Lab Diamond Wedding Band VVS Clarity HPHT Round Cut Lab Grown Diamond Ring

#### **Product Specification**

- Jewelry Type:
- Setting Type:
- Diamond Carat Weight:
- Gemstone Shape:
- Gemstone Type:
- Style:
- Size:
- Metal Type:
- Gemstone Color:
- Weight:
- Highlight:

| Prong Setting           |
|-------------------------|
| 1.51 Carats             |
| Round                   |
| Lab Grown Diamond       |
| Classic                 |
| 5# 6# 7# 8# 9#          |
| 18K 14K 10K 9K Platinum |

- DEFGH
- Pls Contack Us
  - HPHT Lab Diamond Wedding Band, HPHT Round Cut Lab Diamond Ring, VVS Clarity Lab Diamond Ring