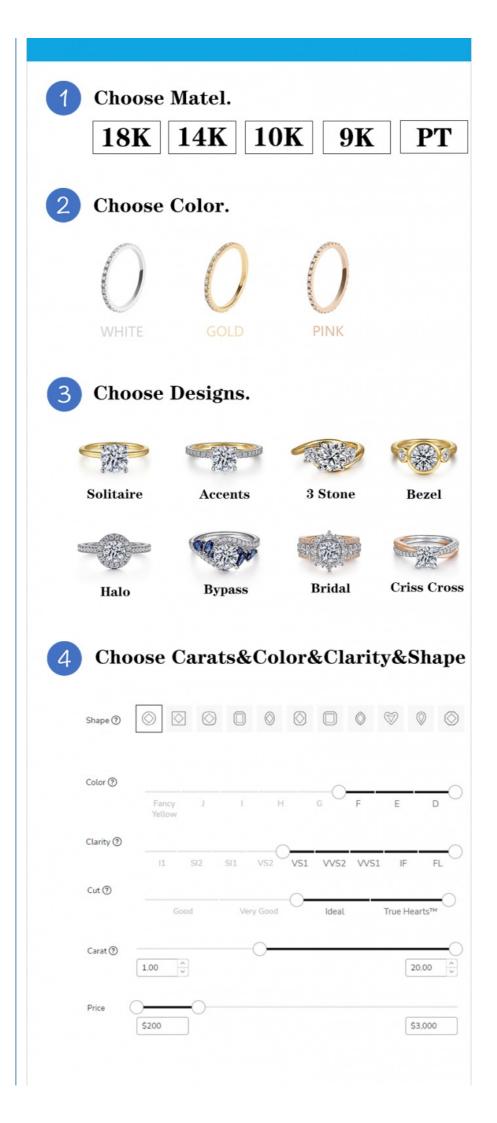

### CREATE YOUR OWN LAB GROWN RING

All Customization is adjusted according to your budget and needs