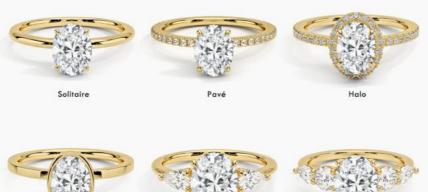

roduct Specification**

- Jewelry Type:
- Setting Type:
- Diamond Carat Weight:
- Gemstone Shape:
- Gemstone Type:
- Style:
- Size:
- Metal Type:
- Gemstone Color:
- Weight:
- Highlight:

| Prong Setting           |
|-------------------------|
| 1.51 Carats             |
| Round                   |
| Lab Grown Diamond       |
| Classic                 |
| 5# 6# 7# 8# 9#          |
| 18K 14K 10K 9K Platinum |

- DEFGH
- Pls Contack Us
  - HPHT Lab Diamond Wedding Band, HPHT Round Cut Lab Diamond Ring, VVS Clarity Lab Diamond Ring



#### More Images



### H&F,THE BEST WHOLESALER OR LAB DIAMOND

HONGYUNFU JEWELRY(SHENZHEN) TRADING CO



# **CUSTOMIZE FOR YOU**

- Laser engraving LOGO
- · Custom design and band design is welcomed
- 1 piece is welcomed

### ALL JEWELRY SUPPORT CUSTOMIZATION













| Name          | HF 18K 14K 10K 9K Platinum Lab Grown Diamond Ring For Women |
|---------------|-------------------------------------------------------------|
| Metal         | White gold,can be yellow gold,rose gold,Platinum            |
| Gold Weight   | Pls contack us                                              |
| Main Stone    | Lab grown diamond                                           |
| Setting Style | Prong seeting                                               |
| Ring Size     | 7#,pls tell us your size                                    |
| Earrings Type | Ring                                                        |
| Occation      | Engagement,Wedding,Anniversary Gift, Ect                    |
| Payement Term | T.T,Western Union