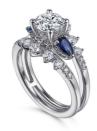

### Lab Diamond Wedding Band VVS Clarity HPHT Round Cut Lab Grown Diamond Ring

#### **Product Specification**

- Jewelry Type:
- Setting Type:
- Diamond Carat Weight:
- Gemstone Shape:
- Gemstone Type:
- Style:
- Size:
- Metal Type:
- Gemstone Color:
- Weight:
- Highlight:

| Prong Setting           |
|-------------------------|
| 1.51 Carats             |
| Round                   |
| Lab Grown Diamond       |
| Classic                 |
| 5# 6# 7# 8# 9#          |
| 18K 14K 10K 9K Platinum |

- DEFGH
- Pls Contack Us
  - HPHT Lab Diamond Wedding Band, HPHT Round Cut Lab Diamond Ring, VVS Clarity Lab Diamond Ring