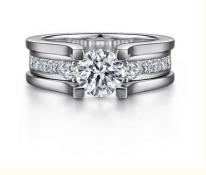

# VVS Clarity HPHT Round Cut Lab Grown Diamond Ring in 18K Metal Type with Round Gemstone Shape

### **Product Specification**

• Jewelry Type: Rings

Setting Type: Prong Setting
Diamond Carat Weight: 2 Carats
Gemstone Shape: Round

Gemstone Type:
 Lab Grown Diamond

• Style: Classic

• Size: 5# 6# 7# 8# 9#

Metal Type: 18K 14K 10K 9K Platinum

Gemstone Color: DEFGH

Weight: Pls Contack Us

Highlight: Round Gemstone Shape Diamond Ring,

Lab Grown Diamond Ring 18K