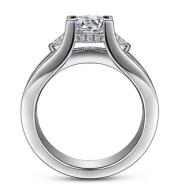

# VVS Clarity HPHT Round Cut Lab Grown Diamond Ring in 18K Metal Type with Round Gemstone Shape

### **Product Specification**

• Jewelry Type: Rings

Setting Type: Prong Setting
Diamond Carat Weight: 2 Carats
Gemstone Shape: Round

Gemstone Type:
 Lab Grown Diamond

• Style: Classic

• Size: 5# 6# 7# 8# 9#

Metal Type: 18K 14K 10K 9K Platinum

Gemstone Color: DEFGH

Weight: Pls Contack Us

Highlight: Round Gemstone Shape Diamond Ring,

Lab Grown Diamond Ring 18K