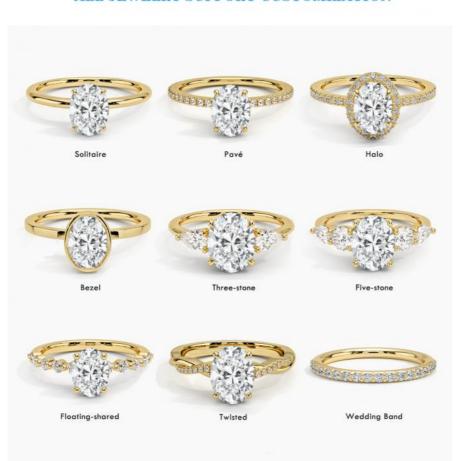

etails: oppDelivery Time: 5-8days



### **Product Specification**

• Jewelry Type: Rings

Setting Type: Prong Setting
Diamond Carat Weight: 2 Carats
Gemstone Shape: Round

Gemstone Type:
 Lab Grown Diamond

• Style: Classic

• Size: 5# 6# 7# 8# 9#

Metal Type: 18K 14K 10K 9K Platinum

Gemstone Color: DEFGH

Weight: Pls Contack Us

Highlight: Round Gemstone Shape Diamond Ring,

Lab Grown Diamond Ring 18K



### More Images



18K 14K 10K Solid Gold Customized Classics Jewelry VVS Clarity HPHT Pear Cut Lab Grown Diamond Ring Factory

### H&F,THE BEST WHOLESALER OR LAB DIAMOND

HONGYUNFU JEWELRY(SHENZHEN) TRADING CO













### **CUSTOMIZE FOR YOU**



- · Laser engraving LOGO
- · Custom design and band design is welcomed
- · 1 piece is welcomed

#### ALL JEWELRY SUPPORT CUSTOMIZATION



| Name          | HF 18K 14K 10K 9K Platinum Lab Grown Diamond Ring For Women |
|---------------|-------------------------------------------------------------|
| Metal         | White gold,can be yellow gold,rose gold,Platinum            |
| Gold Weight   | Pls contack us                                              |
| Main Stone    | Lab grown diamond                                           |
| Setting Style | Prong seeting                                               |
| Ring Size     | 7#,pls tell us your size                                    |
| Earrings Type | Ring                                                        |
| Occation      | Engagement, Wedding, Anniversary Gift, Ect                  |
| Payement Term | T.T,Western Union