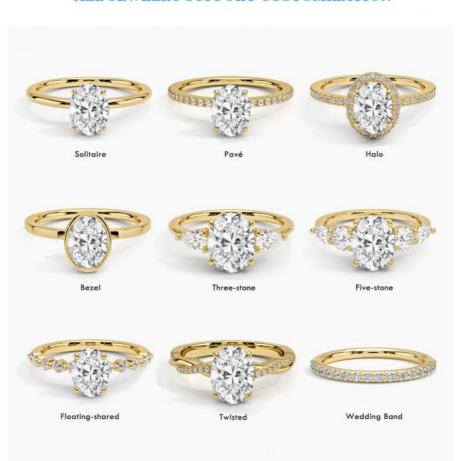

Product Specification**

• Jewelry Type: Rings

Setting Type: Prong Setting
 Diamond Carat Weight: 2 Carats
 Gemstone Shape: Round

Gemstone Type:
 Lab Grown Diamond

• Style: Classic

• Size: 5# 6# 7# 8# 9#

Metal Type: 18K 14K 10K 9K Platinum

Gemstone Color:
 DEFGH

Weight: Pls Contack Us

• Highlight: HPHT Lab Grown Diamond Wedding Band,

Classic Style Lab Grown Diamond, VVS Clarity HPHT Oval Cut Ring



### More Images



18K 14K 10K Solid Gold Customized Classics Jewelry VVS Clarity HPHT Pear Cut Lab Grown Diamond Ring Factory

### H&F,THE BEST WHOLESALER OR LAB DIAMOND

HONGYUNFU JEWELRY(SHENZHEN) TRADING CO













## **CUSTOMIZE FOR YOU**



- · Laser engraving LOGO
- · Custom design and band design is welcomed
- · 1 piece is welcomed

#### ALL JEWELRY SUPPORT CUSTOMIZATION



| Name          | HF 18K 14K 10K 9K Platinum Lab Grown Diamond Ring For Women |
|---------------|-------------------------------------------------------------|
| Metal         | White gold,can be yellow gold,rose gold,Platinum            |
| Gold Weight   | Pls contack us                                              |
| Main Stone    | Lab grown diamond                                           |
| Setting Style | Prong seeting                                               |
| Ring Size     | 7#,pls tell us your size                                    |
| Earrings Type | Ring                                                        |
| Occation      | Engagement, Wedding, Anniversary Gift, Ect                  |
| Payement Term | T.T,Western Union