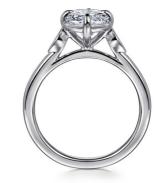

## Classic Style Lab Grown Diamond Wedding Band VVS Clarity HPHT Oval Cut Ring

### **Product Specification**

• Jewelry Type: Rings

Setting Type: Prong Setting
 Diamond Carat Weight: 2 Carats
 Gemstone Shape: Round

Gemstone Type:
 Lab Grown Diamond

• Style: Classic

• Size: 5# 6# 7# 8# 9#

Metal Type: 18K 14K 10K 9K Platinum

Gemstone Color:
 DEFGH

Weight: Pls Contack Us

• Highlight: HPHT Lab Grown Diamond Wedding Band,

Classic Style Lab Grown Diamond, VVS Clarity HPHT Oval Cut Ring