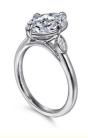

## Classic Style Lab Grown Diamond Wedding Band VVS Clarity HPHT Oval Cut Ring

### **Product Specification**

• Jewelry Type: Rings

Setting Type: Prong Setting
 Diamond Carat Weight: 2 Carats
 Gemstone Shape: Round

Gemstone Type:
 Lab Grown Diamond

• Style: Classic

• Size: 5# 6# 7# 8# 9#

Metal Type: 18K 14K 10K 9K Platinum

Gemstone Color:
 DEFGH

Weight: Pls Contack Us

• Highlight: HPHT Lab Grown Diamond Wedding Band,

Classic Style Lab Grown Diamond, VVS Clarity HPHT Oval Cut Ring