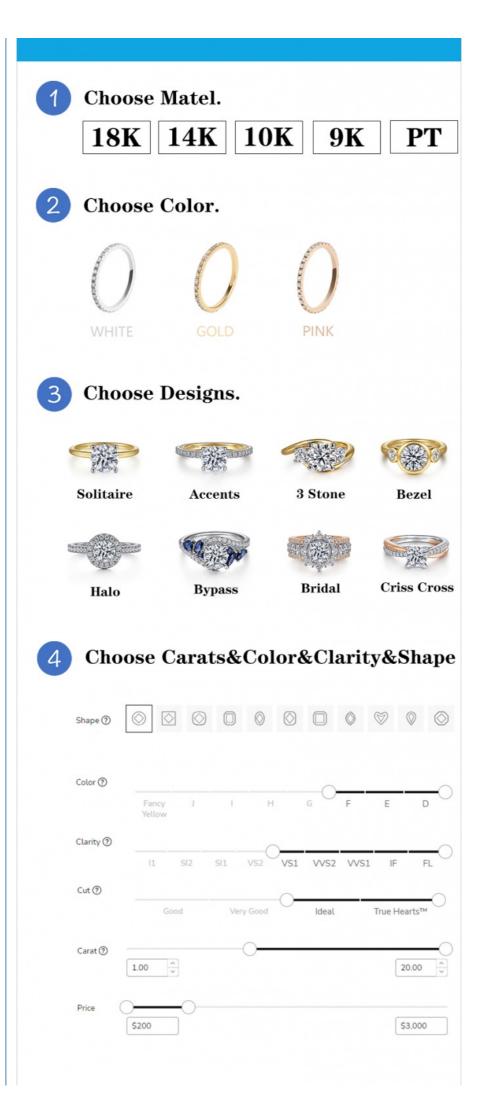

## CREATE YOUR OWN LAB GROWN RING

| All Custo | omization is adjus | ted according to | your budget | and needs |  |
|-----------|--------------------|------------------|-------------|-----------|--|
|           |                    |                  |             |           |  |
|           |                    |                  |             |           |  |
|           |                    |                  |             |           |  |
|           |                    |                  |             |           |  |
|           |                    |                  |             |           |  |
|           |                    |                  |             |           |  |
|           |                    |                  |             |           |  |
|           |                    |                  |             |           |  |
|           |                    |                  |             |           |  |
|           |                    |                  |             |           |  |
|           |                    |                  |             |           |  |
|           |                    |                  |             |           |  |
|           |                    |                  |             |           |  |
|           |                    |                  |             |           |  |
|           |                    |                  |             |           |  |
|           |                    |                  |             |           |  |
|           |                    |                  |             |           |  |
|           |                    |                  |             |           |  |
|           |                    |                  |             |           |  |
|           |                    |                  |             |           |  |
|           |                    |                  |             |           |  |
|           |                    |                  |             |           |  |
|           |                    |                  |             |           |  |
|           |                    |                  |             |           |  |