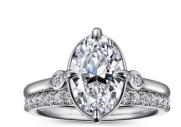

## Classic Style Lab Grown Diamond Wedding Band VVS Clarity HPHT Oval Cut Ring

### **Product Specification**

• Jewelry Type: Rings

Setting Type: Prong Setting
 Diamond Carat Weight: 2 Carats
 Gemstone Shape: Round

Gemstone Type:
 Lab Grown Diamond

• Style: Classic

• Size: 5# 6# 7# 8# 9#

Metal Type: 18K 14K 10K 9K Platinum

Gemstone Color:
 DEFGH

Weight: Pls Contack Us

• Highlight: HPHT Lab Grown Diamond Wedding Band,

Classic Style Lab Grown Diamond, VVS Clarity HPHT Oval Cut Ring