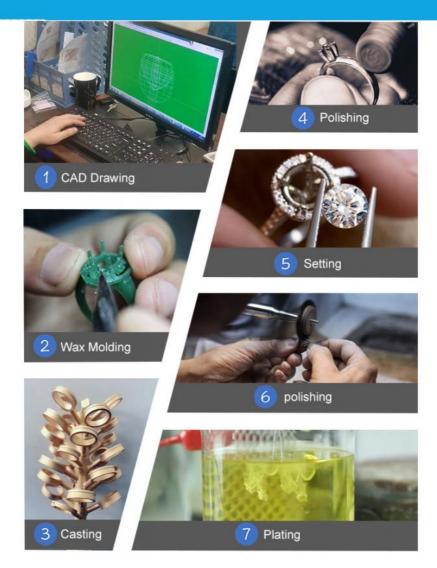

|
| Gold Weight   | Pls contack us                                              |
| Main Stone    | Lab grown diamond                                           |
| Setting Style | Prong seeting                                               |
| Ring Size     | 7#,pls tell us your size                                    |
| Earrings Type | Ring                                                        |
| Occation      | Engagement,Wedding,Anniversary Gift, Ect                    |
| Payement Term | T.T,Western Union                                           |
| Shipment      | DHL,UPS,Fedex,EMS                                           |

### CREATE YOUR OWN LAB GROWN RING



All Customization is adjusted according to your budget and needs

# MORE JEWELRY STYLES



# **MAKING PROCESS**



### ABOUT H&F JEWELRY

15 years of experience, focusing on jewelry

#### Exhibition

Hong Kong International Jewelry & Gem Fair —— Exhibit every Mar. & Sep. since 2008









#### FAQ 1. What is IGI certificate?

International Gemological Institute (IGI) diamond certificate assure the value and quality of your diamond. The report detail key characteristics of each diamond. It is the most authoritative institution in the world for diamond cut assessment.

2. What are the "4C"?

It is Carat (size), Color, Clarity and Cut. Every diamond is specifically graded on these features. The diamond price will be difference based on the different 4C result on the report.

#### 3. What is "Cut"?

The cutting directly affects the fire and sparkle of the diamond. Unprocessed diamonds have no luster. A