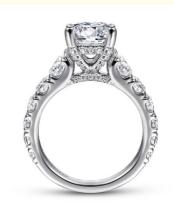

### 18K 14K 10K 9K Platinum Lab Grown Diamond Wedding Band VVS Clarity HPHT Round Cut Ring

- Packaging Details:
- Delivery Time: 5-8days

- Jewelry Type:Setting Type:
- Diamond Carat Weight:

**Product Specification** 

- Gemstone Shape:
- Gemstone Type:
- Style:
- Size:
- Metal Type:
- Gemstone Color:
- Weight:
- Highlight:
- Prong Setting 3.6 Carats Round Lab Grown Diamond Classic 5# 6# 7# 8# 9# 18K 14K 10K 9K Platinum DEFGH
- Pls Contack Us
  - 18K Lab Grown Diamond Wedding Band, 10K Lab Grown Diamond Wedding Band, 14K Lab Grown Diamond Wedding Band