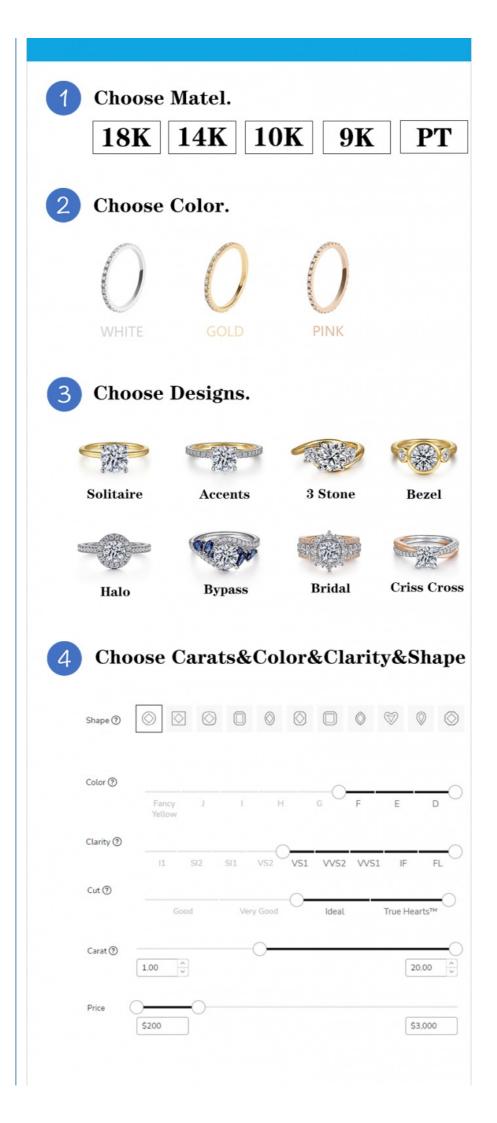

### 18K 14K 10K 9K Platinum Lab Grown Diamond Wedding Band VVS Clarity HPHT Round Cut Ring

### Basic Information

- Place of Origin:
- Brand Name: H&F
- Certification:
- Model Number:
- Minimum Order Quantity:
- Price: Pls contack us

China

IGI

1

opp

Rings

HF-035

- Packaging Details:
- Delivery Time: 5-8days

- Jewelry Type:Setting Type:
- Diamond Carat Weight:

**Product Specification** 

- Gemstone Shape:
- Gemstone Type:
- Style:
- Size:
- Metal Type:
- Gemstone Color:
- Weight:
- Highlight:
- Prong Setting 3.6 Carats Round Lab Grown Diamond Classic 5# 6# 7# 8# 9# 18K 14K 10K 9K Platinum DEFGH
- Pls Contack Us
  - 18K Lab Grown Diamond Wedding Band, 10K Lab Grown Diamond Wedding Band, 14K Lab Grown Diamond Wedding Band