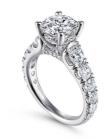

### 18K 14K 10K 9K Platinum Lab Grown Diamond Wedding Band VVS Clarity HPHT Round Cut Ring

- Packaging Details:
- Delivery Time: 5-8days

- Jewelry Type:Setting Type:
- Diamond Carat Weight:

**Product Specification** 

- Gemstone Shape:
- Gemstone Type:
- Style:
- Size:
- Metal Type:
- Gemstone Color:
- Weight:
- Highlight:
- Prong Setting 3.6 Carats Round Lab Grown Diamond Classic 5# 6# 7# 8# 9# 18K 14K 10K 9K Platinum DEFGH
- Pls Contack Us
  - 18K Lab Grown Diamond Wedding Band, 10K Lab Grown Diamond Wedding Band, 14K Lab Grown Diamond Wedding Band