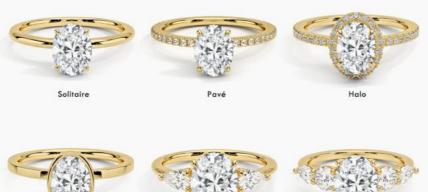

ntity:
- Price: Pls contack us

China

IGI

1

opp

Rings

HF-035

- Packaging Details:
- Delivery Time: 5-8days

- Jewelry Type:Setting Type:
- Diamond Carat Weight:

**Product Specification** 

- Gemstone Shape:
- Gemstone Type:
- Style:
- Size:
- Metal Type:
- Gemstone Color:
- Weight:
- Highlight:
- Prong Setting 3.6 Carats Round Lab Grown Diamond Classic 5# 6# 7# 8# 9# 18K 14K 10K 9K Platinum DEFGH
- Pls Contack Us
  - 18K Lab Grown Diamond Wedding Band, 10K Lab Grown Diamond Wedding Band, 14K Lab Grown Diamond Wedding Band



#### More Images



### H&F,THE BEST WHOLESALER OR LAB DIAMOND

HONGYUNFU JEWELRY(SHENZHEN) TRADING CO



# **CUSTOMIZE FOR YOU**

- Laser engraving LOGO
- · Custom design and band design is welcomed
- 1 piece is welcomed

### ALL JEWELRY SUPPORT CUSTOMIZATION













| Name          | HF 18K 14K 10K 9K Platinum Lab Grown Diamond Ring For Women |
|---------------|-------------------------------------------------------------|
| Metal         | White gold,can be yellow gold,rose gold,Platinum            |
| Gold Weight   | Pls contack us                                              |
| Main Stone    | Lab grown diamond                                           |
| Setting Style | Prong seeting                                               |
| Ring Size     | 7#,pls tell us your size                                    |
| Earrings Type | Ring                                                        |
| Occation      | Engagement,Wedding,Anniversary Gift, Ect                    |
| Payement Term | T.T,Western Union