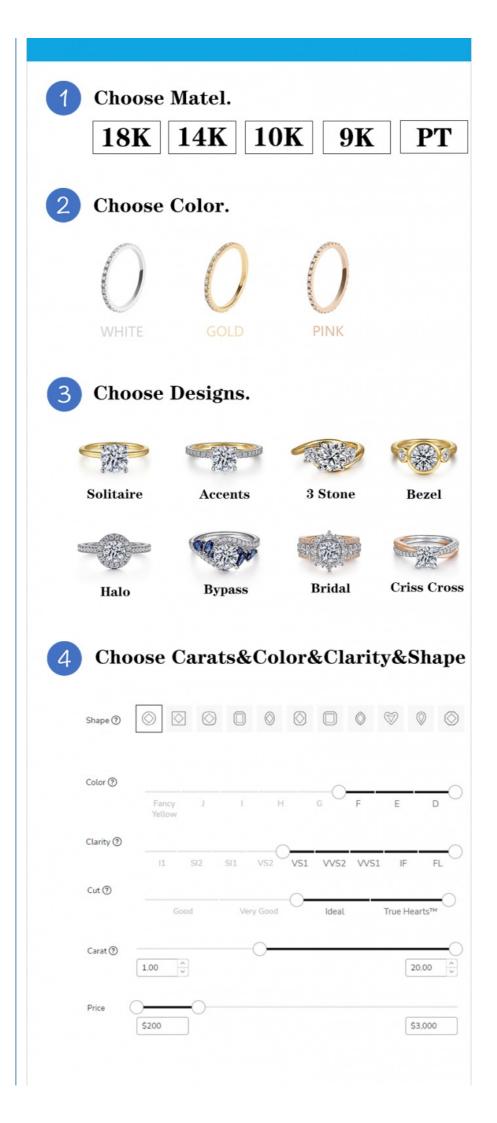

## CREATE YOUR OWN LAB GROWN RING

All Customization is adjusted according to your budget and needs