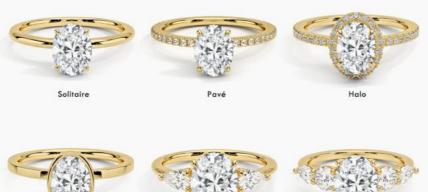

er:
- Minimum Order Quantity:
- Price: Pls contack us

China

IGI

1

opp

Rings

HF-035

- Packaging Details:
- Delivery Time: 5-8days

## **Product Specification**

- Jewelry Type:Setting Type:
- Diamond Carat Weight:
- Gemstone Shape:
- Gemstone Type:
- Style:
- Size:
- Metal Type:
- Gemstone Color:
- Weight:
- Highlight:
- Prong Setting 2 Carat Round Lab Grown Diamond Classic 5# 6# 7# 8# 9# 18K 14K 10K 9K Platinum DEFGH
- Pls Contack Us
  - Lab Grown Diamond Wedding Band Women, 2 Carat Lab Grown Diamond Ring, Prong Setting Lab Grown Diamond Ring



## H&F,THE BEST WHOLESALER OR LAB DIAMOND

HONGYUNFU JEWELRY(SHENZHEN) TRADING CO



# **CUSTOMIZE FOR YOU**

- Laser engraving LOGO
- · Custom design and band design is welcomed
- 1 piece is welcomed

### ALL JEWELRY SUPPORT CUSTOMIZATION













| Name          | HF 18K 14K 10K 9K Platinum Lab Grown Diamond Ring For Women |
|---------------|-------------------------------------------------------------|
| Metal         | White gold,can be yellow gold,rose gold,Platinum            |
| Gold Weight   | Pls contack us                                              |
| Main Stone    | Lab grown diamond                                           |
| Setting Style | Prong seeting                                               |
| Ring Size     | 7#,pls tell us your size                                    |
| Earrings Type | Ring                                                        |
| Occation      | Engagement,Wedding,Anniversary Gift, Ect                    |
| Payement Term | T.T,Western Union