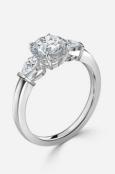

## 2 Carat Lab Grown Diamond Ring Prong Setting Lab Grown Diamond Wedding Band Women

## **Product Specification**

- Jewelry Type:Setting Type:
- Diamond Carat Weight:
- Gemstone Shape:
- Gemstone Type:
- Style:
- Size:
- Metal Type:
- Gemstone Color:
- Weight:
- Highlight:
- Prong Setting 2 Carat Round Lab Grown Diamond Classic 5# 6# 7# 8# 9# 18K 14K 10K 9K Platinum DEFGH
- Pls Contack Us
  - Lab Grown Diamond Wedding Band Women, 2 Carat Lab Grown Diamond Ring, Prong Setting Lab Grown Diamond Ring