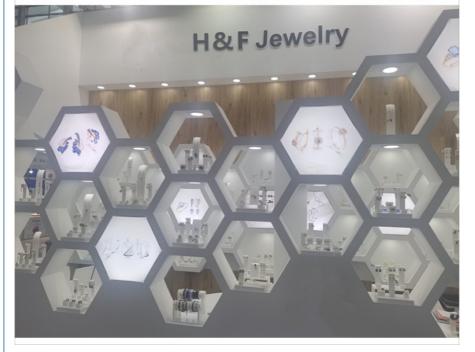

#### Exhibition

Hong Kong International Jewelry & Gem Fair —— Exhibit every Mar. & Sep. since 2008