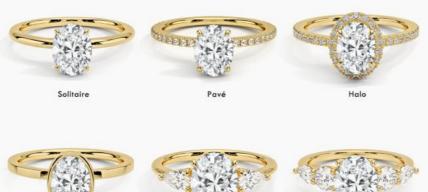

F
- Certification:
- Model Number:
- Minimum Order Quantity:
- Price: Pls contack us

China

IGI

1

opp

HF-035

- Packaging Details:
- Delivery Time: 5-8days



- Jewelry Type:
- Setting Type:
- Diamond Carat Weight:
- Gemstone Shape:
- Gemstone Type:
- Style:
- Size:
- Metal Type:
- Gemstone Color:
- Weight:
- Highlight:

Prong Setting 1 Carat Round Lab Grown Diamond

Rings

- Classic 5# 6# 7# 8# 9#
- 18K 14K 10K 9K Platinum
- DEFGH
- Pls Contack Us
  - Custom Lab Diamond Wedding Band, 1 Carat Lab Grown Diamond Ring



**Our Product Introduction** 

## H&F,THE BEST WHOLESALER OR LAB DIAMOND

HONGYUNFU JEWELRY(SHENZHEN) TRADING CO



# **CUSTOMIZE FOR YOU**

- Laser engraving LOGO
- · Custom design and band design is welcomed
- 1 piece is welcomed

### ALL JEWELRY SUPPORT CUSTOMIZATION













| Name          | HF 18K 14K 10K 9K Platinum Lab Grown Diamond Ring For Women |
|---------------|-------------------------------------------------------------|
| Metal         | White gold,can be yellow gold,rose gold,Platinum            |
| Gold Weight   | Pls contack us                                              |
| Main Stone    | Lab grown diamond                                           |
| Setting Style | Prong seeting                                               |
| Ring Size     | 7#,pls tell us your size                                    |
| Earrings Type | Ring                                                        |
| Occation      | Engagement,Wedding,Anniversary Gift, Ect                    |
| Payement Term | T.T,Western Union