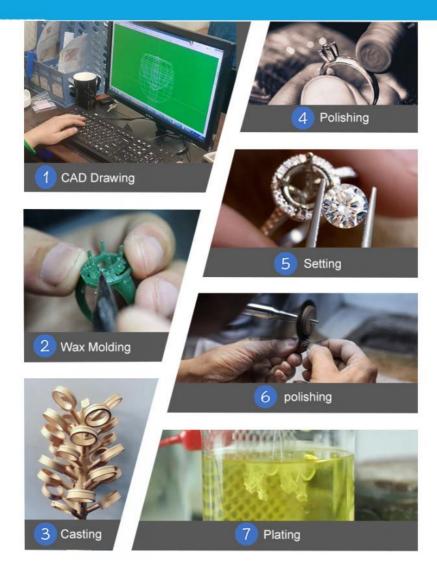

|
| Gold Weight   | Pls contack us                                              |
| Main Stone    | Lab grown diamond                                           |
| Setting Style | Prong seeting                                               |
| Ring Size     | 7#,pls tell us your size                                    |
| Earrings Type | Ring                                                        |
| Occation      | Engagement,Wedding,Anniversary Gift, Ect                    |
| Payement Term | T.T,Western Union                                           |
| Shipment      | DHL,UPS,Fedex,EMS                                           |

## CREATE YOUR OWN LAB GROWN RING



All Customization is adjusted according to your budget and needs

## MORE JEWELRY STYLES



# **MAKING PROCESS**



### ABOUT H&F JEWELRY

15 years of experience, focusing on jewelry

#### Exhibition

Hong Kong International Jewelry & Gem Fair —— Exhibit every Mar. & Sep. since 2008









#### FAQ 1. What is IGI certificate?

International Gemological Institute (IGI) diamond certificate assure the value and quality of your diamond. The report detail key characteristics of each diamond. It is the most authoritative institution in the world for diamond cut assessment.

2. What are the "4C"?

It is Carat (size), Color, Clarity and Cut. Every diamond is specifically graded on these features. The diamond price will be difference based on the different 4C result on the report.

#### 3. What is "Cut"?

The cutting directly affects the fire and sparkle of the diamond. Unprocessed diamonds have no luster. A