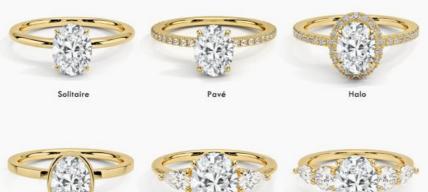

umber:
- Minimum Order Quantity:
- Price: Pls contack us

China

IGI

1

opp

Rings

HF-035

- Packaging Details:
- Delivery Time: 5-8days

### **Product Specification**

- Jewelry Type:
- Setting Type:
- Diamond Carat Weight:
- Gemstone Shape:
- Gemstone Type:
- Style:
- Size:
- Metal Type:
- Gemstone Color:
- Weight:
- Highlight:
- Prong Setting 1 Carat Round Lab Grown Diamond Classic 5# 6# 7# 8# 9# 18K 14K 10K 9K Platinum DEFGH
- Pls Contack Us
  - 1 Carat Lab Grown Diamond Ring, Lab Created Diamond Wedding Band, Round Cut Lab Grown Diamond Ring



### H&F,THE BEST WHOLESALER OR LAB DIAMOND

HONGYUNFU JEWELRY(SHENZHEN) TRADING CO



# **CUSTOMIZE FOR YOU**

- Laser engraving LOGO
- · Custom design and band design is welcomed
- 1 piece is welcomed

### ALL JEWELRY SUPPORT CUSTOMIZATION













| Name          | HF 18K 14K 10K 9K Platinum Lab Grown Diamond Ring For Women |
|---------------|-------------------------------------------------------------|
| Metal         | White gold,can be yellow gold,rose gold,Platinum            |
| Gold Weight   | Pls contack us                                              |
| Main Stone    | Lab grown diamond                                           |
| Setting Style | Prong seeting                                               |
| Ring Size     | 7#,pls tell us your size                                    |
| Earrings Type | Ring                                                        |
| Occation      | Engagement,Wedding,Anniversary Gift, Ect                    |
| Payement Term | T.T,Western Union