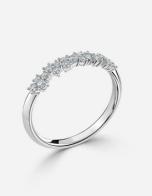

### Lab Created Diamond Wedding Band Round Cut 1 Carat Lab Grown Diamond Ring

### **Product Specification**

- Jewelry Type:
- Setting Type:
- Diamond Carat Weight:
- Gemstone Shape:
- Gemstone Type:
- Style:
- Size:
- Metal Type:
- Gemstone Color:
- Weight:
- Highlight:
- Prong Setting 1 Carat Round Lab Grown Diamond Classic 5# 6# 7# 8# 9# 18K 14K 10K 9K Platinum DEFGH
- Pls Contack Us
  - 1 Carat Lab Grown Diamond Ring, Lab Created Diamond Wedding Band, Round Cut Lab Grown Diamond Ring