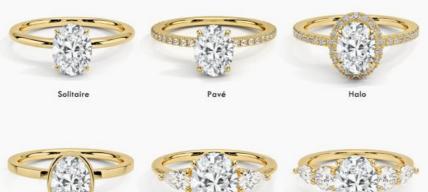

- Minimum Order Quantity:
- Price: Pls contack us

China

IGI

1

opp

5-8days

Rings

HF-035

- Packaging Details:
- Delivery Time:



- Jewelry Type:Setting Type:
- Diaman d Oanat Mainta
- Diamond Carat Weight:
- Gemstone Shape:
- Gemstone Type:
- Style:
- Size:
- Metal Type:
- Gemstone Color:
- Weight:
- Highlight:
- Prong Setting 2 Carat Round Lab Grown Diamond Classic 5# 6# 7# 8# 9# 18K 14K 10K 9K Platinum DEFGH
- Pls Contack Us
- HPHT Round Cut Lab Diamond Ring, VVS Clarity Lab Diamond Ring, Lab Grown Diamond Wedding Band



#### More Images



### H&F,THE BEST WHOLESALER OR LAB DIAMOND

HONGYUNFU JEWELRY(SHENZHEN) TRADING CO



# **CUSTOMIZE FOR YOU**

- Laser engraving LOGO
- · Custom design and band design is welcomed
- 1 piece is welcomed

### ALL JEWELRY SUPPORT CUSTOMIZATION













| Name          | HF 18K 14K 10K 9K Platinum Lab Grown Diamond Ring For Women |
|---------------|-------------------------------------------------------------|
| Metal         | White gold,can be yellow gold,rose gold,Platinum            |
| Gold Weight   | Pls contack us                                              |
| Main Stone    | Lab grown diamond                                           |
| Setting Style | Prong seeting                                               |
| Ring Size     | 7#,pls tell us your size                                    |
| Earrings Type | Ring                                                        |
| Occation      | Engagement,Wedding,Anniversary Gift, Ect                    |
| Payement Term | T.T,Western Union