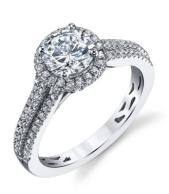

### Lab Diamond Wedding Band VVS Clarity HPHT Round Cut Lab Grown Diamond Ring

HF-035

- Packaging Details:
- Delivery Time:

- Jewelry Type:Setting Type:
- Diaman d Oanat Mainta
- Diamond Carat Weight:
- Gemstone Shape:
- Gemstone Type:
- Style:
- Size:
- Metal Type:
- Gemstone Color:
- Weight:
- Highlight:
- Prong Setting 2 Carat Round Lab Grown Diamond Classic 5# 6# 7# 8# 9# 18K 14K 10K 9K Platinum DEFGH
- Pls Contack Us
- HPHT Round Cut Lab Diamond Ring, VVS Clarity Lab Diamond Ring, Lab Grown Diamond Wedding Band