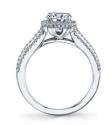

### Lab Diamond Wedding Band VVS Clarity HPHT Round Cut Lab Grown Diamond Ring

HF-035

- Packaging Details:
- Delivery Time:

- Jewelry Type:Setting Type:
- Diaman d Oanat Mainta
- Diamond Carat Weight:
- Gemstone Shape:
- Gemstone Type:
- Style:
- Size:
- Metal Type:
- Gemstone Color:
- Weight:
- Highlight:
- Prong Setting 2 Carat Round Lab Grown Diamond Classic 5# 6# 7# 8# 9# 18K 14K 10K 9K Platinum DEFGH
- Pls Contack Us
- HPHT Round Cut Lab Diamond Ring, VVS Clarity Lab Diamond Ring, Lab Grown Diamond Wedding Band