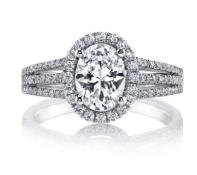

### Classic Style Lab Diamond Wedding Band VVS Clarity HPHT Oval Cut Ring in Platinum

### **Product Specification**

- Jewelry Type:
- Setting Type:
- Diamond Carat Weight:
- Gemstone Shape:
- Gemstone Type:
- Style:
- Size:
- Metal Type:
- Gemstone Color:
- Weight:
- Highlight:

| Prong Setting           |
|-------------------------|
| 2 Carat                 |
| Round                   |
| Lab Grown Diamond       |
| Classic                 |
| 5# 6# 7# 8# 9#          |
| 18K 14K 10K 9K Platinum |
| DEEGH                   |

- Pls Contack Us
  - VVS Clarity Wedding Band, Classic Style Wedding Band, Platinum Wedding Band