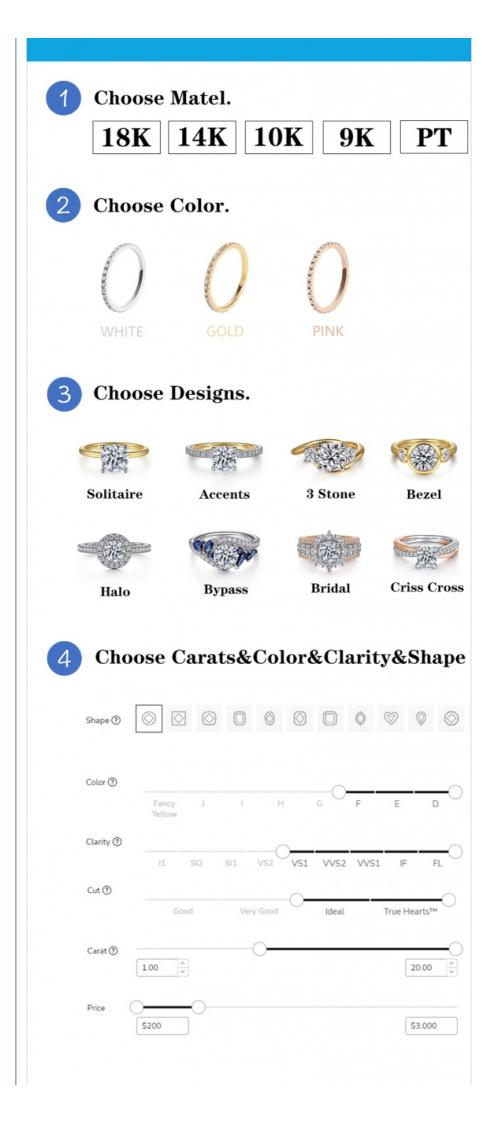

# **CUSTOMIZE FOR YOU**

- Laser engraving LOGO
- · Custom design and band design is welcomed
- 1 piece is welcomed

### CREATE YOUR OWN LAB GROWN RING

All Customization is adjusted according to your budget and needs