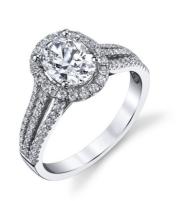

### Classic Style Lab Diamond Wedding Band VVS Clarity HPHT Oval Cut Ring in Platinum

### **Product Specification**

- Jewelry Type:
- Setting Type:
- Diamond Carat Weight:
- Gemstone Shape:
- Gemstone Type:
- Style:
- Size:
- Metal Type:
- Gemstone Color:
- Weight:
- Highlight:

| Prong Setting           |
|-------------------------|
| 2 Carat                 |
| Round                   |
| Lab Grown Diamond       |
| Classic                 |
| 5# 6# 7# 8# 9#          |
| 18K 14K 10K 9K Platinum |
| DEEGH                   |

- Pls Contack Us
  - VVS Clarity Wedding Band, Classic Style Wedding Band, Platinum Wedding Band