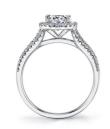

### Classic Style Lab Diamond Wedding Band VVS Clarity HPHT Oval Cut Ring in Platinum

### **Product Specification**

- Jewelry Type:
- Setting Type:
- Diamond Carat Weight:
- Gemstone Shape:
- Gemstone Type:
- Style:
- Size:
- Metal Type:
- Gemstone Color:
- Weight:
- Highlight:

| Prong Setting           |
|-------------------------|
| 2 Carat                 |
| Round                   |
| Lab Grown Diamond       |
| Classic                 |
| 5# 6# 7# 8# 9#          |
| 18K 14K 10K 9K Platinum |
| DEEGH                   |

- Pls Contack Us
  - VVS Clarity Wedding Band, Classic Style Wedding Band, Platinum Wedding Band