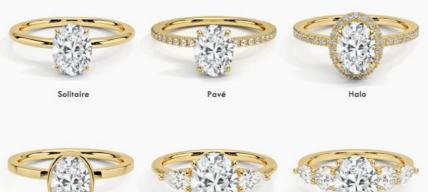

d Carat Weight:
- Gemstone Shape:
- Gemstone Type:
- Style:
- Size:
- Metal Type:
- Gemstone Color:
- Weight:
- Highlight:

| Prong Setting           |
|-------------------------|
| 2 Carat                 |
| Round                   |
| Lab Grown Diamond       |
| Classic                 |
| 5# 6# 7# 8# 9#          |
| 18K 14K 10K 9K Platinum |
| DEEGH                   |

- Pls Contack Us
  - VVS Clarity Wedding Band, Classic Style Wedding Band, Platinum Wedding Band



#### More Images



for more products please visit us on labcreated-diamond.com

### H&F,THE BEST WHOLESALER OR LAB DIAMOND

HONGYUNFU JEWELRY(SHENZHEN) TRADING CO



# **CUSTOMIZE FOR YOU**

- Laser engraving LOGO
- · Custom design and band design is welcomed
- 1 piece is welcomed

### ALL JEWELRY SUPPORT CUSTOMIZATION













| Name          | HF 18K 14K 10K 9K Platinum Lab Grown Diamond Ring For Women |
|---------------|-------------------------------------------------------------|
| Metal         | White gold,can be yellow gold,rose gold,Platinum            |
| Gold Weight   | Pls contack us                                              |
| Main Stone    | Lab grown diamond                                           |
| Setting Style | Prong seeting                                               |
| Ring Size     | 7#,pls tell us your size                                    |
| Earrings Type | Ring                                                        |
| Occation      | Engagement,Wedding,Anniversary Gift, Ect                    |
| Payement Term | T.T,Western Union