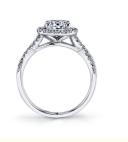

# Lab Diamond Wedding Band VVS Clarity HPHT Round Cut Lab Grown Diamond Ring

### **Product Specification**

Jewelry Type: Rings

Setting Type: Prong Setting
 Diamond Carat Weight: 2 Carat
 Gemstone Shape: Round

Gemstone Type:
 Lab Grown Diamond

• Style: Classic

• Size: 5# 6# 7# 8# 9#

Metal Type: 18K 14K 10K 9K Platinum

Gemstone Color:
 DEFGH

Weight: Pls Contack Us

Highlight: VVS Clarity Lab Diamond Wedding Band,

Round Cut Lab Grown Diamond Ring, VVS Clarity Lab Grown Diamond Ring