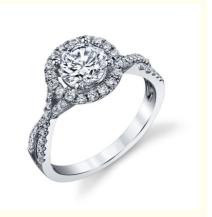

# Lab Diamond Wedding Band VVS Clarity HPHT Round Cut Lab Grown Diamond Ring

### **Product Specification**

Jewelry Type: Rings

Setting Type: Prong Setting
 Diamond Carat Weight: 2 Carat
 Gemstone Shape: Round

Gemstone Type:
 Lab Grown Diamond

• Style: Classic

• Size: 5# 6# 7# 8# 9#

Metal Type: 18K 14K 10K 9K Platinum

Gemstone Color:
 DEFGH

Weight: Pls Contack Us

Highlight: VVS Clarity Lab Diamond Wedding Band,

Round Cut Lab Grown Diamond Ring, VVS Clarity Lab Grown Diamond Ring