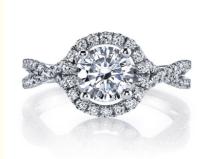

# Lab Diamond Wedding Band VVS Clarity HPHT Round Cut Lab Grown Diamond Ring

### **Product Specification**

Jewelry Type: Rings

Setting Type: Prong Setting
 Diamond Carat Weight: 2 Carat
 Gemstone Shape: Round

Gemstone Type:
 Lab Grown Diamond

• Style: Classic

• Size: 5# 6# 7# 8# 9#

Metal Type: 18K 14K 10K 9K Platinum

Gemstone Color:
 DEFGH

Weight: Pls Contack Us

Highlight: VVS Clarity Lab Diamond Wedding Band,

Round Cut Lab Grown Diamond Ring, VVS Clarity Lab Grown Diamond Ring