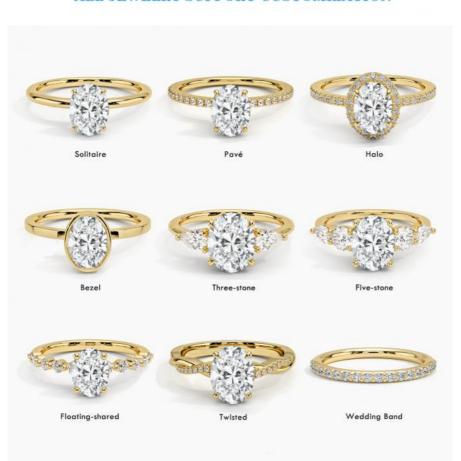

oduct Specification**

Jewelry Type: Rings

Setting Type: Prong Setting
 Diamond Carat Weight: 2 Carat
 Gemstone Shape: Round

Gemstone Type:
 Lab Grown Diamond

• Style: Classic

• Size: 5# 6# 7# 8# 9#

Metal Type: 18K 14K 10K 9K Platinum

Gemstone Color:
 DEFGH

Weight: Pls Contack Us

Highlight: VVS Clarity Lab Diamond Wedding Band,

Round Cut Lab Grown Diamond Ring, VVS Clarity Lab Grown Diamond Ring



### More Images



18K 14K 10K Solid Gold Customized Classics Jewelry VVS Clarity HPHT Pear Cut Lab Grown Diamond Ring Factory

### H&F,THE BEST WHOLESALER OR LAB DIAMOND

HONGYUNFU JEWELRY(SHENZHEN) TRADING CO













### **CUSTOMIZE FOR YOU**



- · Laser engraving LOGO
- · Custom design and band design is welcomed
- · 1 piece is welcomed

#### ALL JEWELRY SUPPORT CUSTOMIZATION



| Name          | HF 18K 14K 10K 9K Platinum Lab Grown Diamond Ring For Women |
|---------------|-------------------------------------------------------------|
| Metal         | White gold,can be yellow gold,rose gold,Platinum            |
| Gold Weight   | Pls contack us                                              |
| Main Stone    | Lab grown diamond                                           |
| Setting Style | Prong seeting                                               |
| Ring Size     | 7#,pls tell us your size                                    |
| Earrings Type | Ring                                                        |
| Occation      | Engagement, Wedding, Anniversary Gift, Ect                  |
| Payement Term | T.T,Western Union