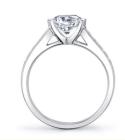

### Lab Diamond Wedding Band VVS Clarity HPHT Round Cut Lab Grown Diamond Ring

### **Product Specification**

- Jewelry Type:
- Setting Type:
- Diamond Carat Weight:
- Gemstone Shape:
- Gemstone Type:
- Style:
- Size:
- Metal Type:
- Gemstone Color:
- Weight:
- Highlight:

| Prong Setting           |
|-------------------------|
| 2 Carat                 |
| Round                   |
| Lab Grown Diamond       |
| Classic                 |
| 5# 6# 7# 8# 9#          |
| 18K 14K 10K 9K Platinum |
| DEFGH                   |
|                         |

- Pls Contack Us
  - HPHT Round Cut Lab Diamond Ring, HPHT Lab Diamond Wedding Band, VVS Clarity Lab Diamond Ring