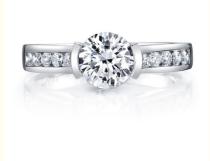

### Lab Diamond Wedding Band VVS Clarity HPHT Round Cut Lab Grown Diamond Ring

### **Product Specification**

- Jewelry Type:
- Setting Type:
- Diamond Carat Weight:
- Gemstone Shape:
- Gemstone Type:
- Style:
- Size:
- Metal Type:
- Gemstone Color:
- Weight:
- Highlight:

| Prong Setting           |
|-------------------------|
| 2 Carat                 |
| Round                   |
| Lab Grown Diamond       |
| Classic                 |
| 5# 6# 7# 8# 9#          |
| 18K 14K 10K 9K Platinum |
| DEFGH                   |
|                         |

- Pls Contack Us
  - HPHT Round Cut Lab Diamond Ring, HPHT Lab Diamond Wedding Band, VVS Clarity Lab Diamond Ring