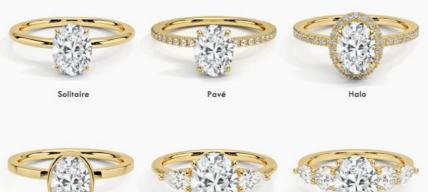

ght:
- Gemstone Shape:
- Gemstone Type:
- Style:
- Size:
- Metal Type:
- Gemstone Color:
- Weight:
- Highlight:

| Prong Setting           |
|-------------------------|
| 2 Carat                 |
| Round                   |
| Lab Grown Diamond       |
| Classic                 |
| 5# 6# 7# 8# 9#          |
| 18K 14K 10K 9K Platinum |
| DEFGH                   |
|                         |

- Pls Contack Us
  - HPHT Round Cut Lab Diamond Ring, HPHT Lab Diamond Wedding Band, VVS Clarity Lab Diamond Ring



#### More Images



Our Product Introduction

### H&F,THE BEST WHOLESALER OR LAB DIAMOND

HONGYUNFU JEWELRY(SHENZHEN) TRADING CO



# **CUSTOMIZE FOR YOU**

- Laser engraving LOGO
- · Custom design and band design is welcomed
- 1 piece is welcomed

#### ALL JEWELRY SUPPORT CUSTOMIZATION













| Name          | HF 18K 14K 10K 9K Platinum Lab Grown Diamond Ring For Women |
|---------------|-------------------------------------------------------------|
| Metal         | White gold,can be yellow gold,rose gold,Platinum            |
| Gold Weight   | Pls contack us                                              |
| Main Stone    | Lab grown diamond                                           |
| Setting Style | Prong seeting                                               |
| Ring Size     | 7#,pls tell us your size                                    |
| Earrings Type | Ring                                                        |
| Occation      | Engagement,Wedding,Anniversary Gift, Ect                    |
| Payement Term | T.T,Western Union