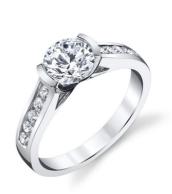

### Lab Diamond Wedding Band VVS Clarity HPHT Round Cut Lab Grown Diamond Ring

### **Product Specification**

- Jewelry Type:
- Setting Type:
- Diamond Carat Weight:
- Gemstone Shape:
- Gemstone Type:
- Style:
- Size:
- Metal Type:
- Gemstone Color:
- Weight:
- Highlight:

| Prong Setting           |
|-------------------------|
| 2 Carat                 |
| Round                   |
| Lab Grown Diamond       |
| Classic                 |
| 5# 6# 7# 8# 9#          |
| 18K 14K 10K 9K Platinum |
| DEFGH                   |
|                         |

- Pls Contack Us
  - HPHT Round Cut Lab Diamond Ring, HPHT Lab Diamond Wedding Band, VVS Clarity Lab Diamond Ring