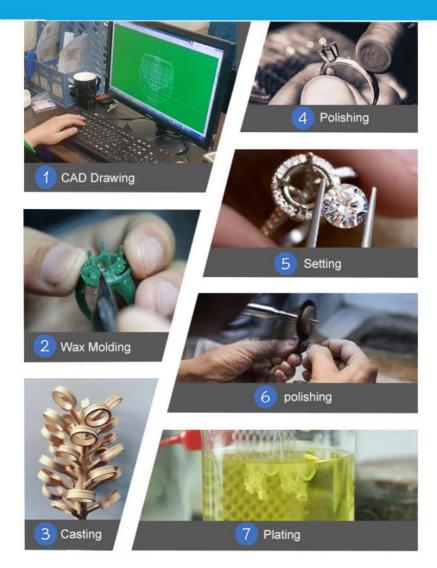

|
| Main Stone    | Lab grown diamond                                         |
| Setting Style | Prong seeting                                             |
| Ring Size     | 7#,pls tell us your size                                  |
| Earrings Type | Earrings                                                  |
| Occation      | Engagement,Wedding,Anniversary Gift, Ect                  |
| Payement Term | T.T,Western Union                                         |
| Shipment      | DHL,UPS,Fedex,EMS                                         |
|               |                                                           |

### **CREATE YOUR OWN LAB GROWN RING**



All Customization is adjusted according to your budget and needs

## MORE JEWELRY STYLES



# **MAKING PROCESS**



## ABOUT H&F JEWELRY

15 years of experience, focusing on jewelry

### Exhibition

Hong Kong International Jewelry & Gem Fair —— Exhibit every Mar. & Sep. since 2008









#### FAQ 1. What is IGI certificate?

International Gemological Institute (IGI) diamond certificate assure the value and quality of your diamond. The report detail key characteristics of each diamond. It is the most authoritative institution in the world for diamond cut assessment.

2. What are the "4C"?

It is Carat (size), Color, Clarity and Cut. Every diamond is specifically graded on these features. The diamond price will be difference based on the different 4C result on the report.

#### 3. What is "Cut"?

The cutting directly affects the fire and sparkle of the diamond. Unprocessed diamonds have no luster. Aft