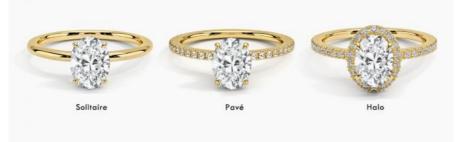

35

- · Packaging Details:
- Delivery Time: 5-8days



### **Product Specification**

- Jewelry Type:
- Setting Type:
- Diamond Carat Weight:
- . Gemstone Shape:
- Gemstone Type:
- Style:
- Size:
- Metal Type:
- Gemstone Color:
- Weight:
- Highlight:



- 5# 6# 7# 8# 9#
- 18K 14K 10K 9K Platinum
- DEFGH

Rings

- Pls Contack Us
  - 0.1 Carats Diamond Hoop Earrings, VVS Clarity Diamond Hoop Earrings, Rond Cut Diamond Hoop Earrings



#### More Images



for more products please visit us on labcreated-diamond.com

Our Product Introduction

### H&F,THE BEST WHOLESALER OR LAB DIAMOND

HONGYUNFU JEWELRY(SHENZHEN) TRADING CO



## **CUSTOMIZE FOR YOU**

- Laser engraving LOGO
  - · Custom design and band design is welcomed
  - 1 piece is welcomed

### ALL JEWELRY SUPPORT CUSTOMIZATION

Factory









Three-stone





| Name          | HF 18K 14K 10K 9K Platinum Lab Grown Diamond Earrings For |
|---------------|-----------------------------------------------------------|
|               | Women                                                     |
| Metal         | White gold,can be yellow gold,rose gold,Platinum          |
| Gold Weight   | Pls contack us                                            |
| Main Stone    | Lab grown diamond                                         |
| Setting Style | Prong seeting                                             |
| Ring Size     | 7#,pls tell us your size                                  |
| Earrings Type | Earrings                                                  |
| Occation      | Engagement,Wedding,Anniversary Gift, Ect