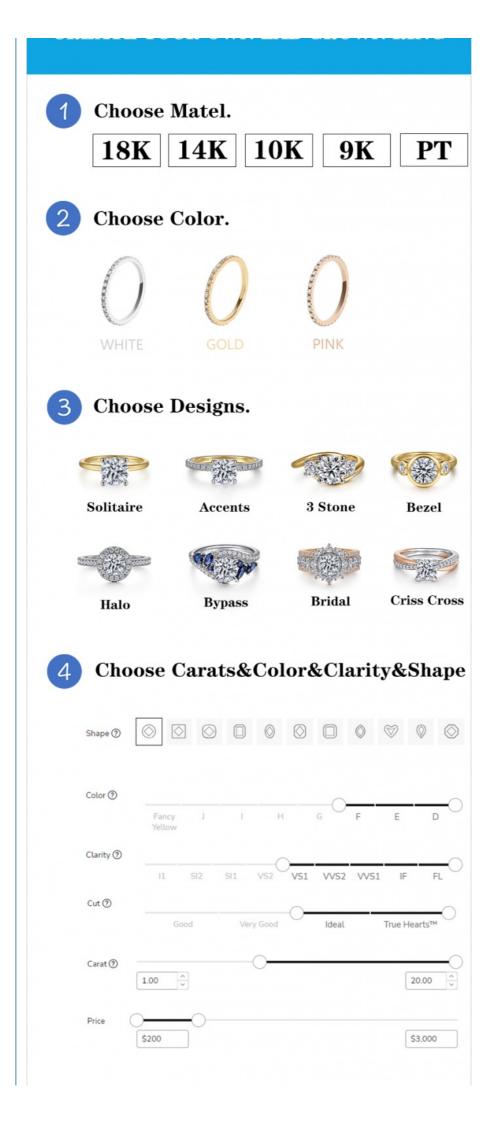

## **CUSTOMIZE FOR YOU**

- Laser engraving LOGO
  - · Custom design and band design is welcomed
  - 1 piece is welcomed

### **CREATE YOUR OWN LAB GROWN RING**

All Customization is adjusted according to your budget and needs