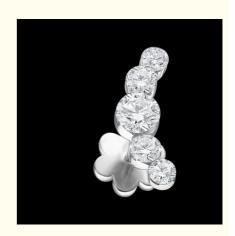

### Lab Diamond Wedding Band VVS Clarity HPHT Round Cut Lab Grown Diamond Ring

### **Product Specification**

- Jewelry Type:
- Setting Type:
- Diamond Carat Weight:
- Gemstone Shape:
- Gemstone Type:
- Style:
- Size:
- Metal Type:
- Gemstone Color:
- Weight:
- Highlight:
- Prong Setting 0.34Carats Round Lab Grown Diamond Classic 5# 6# 7# 8# 9#
- 18K 14K 10K 9K Platinum
- DEFGH

Rings

- Pls Contack Us
  - HPHT Round Cut Lab Diamond Ring, HPHT Lab Diamond Wedding Band, VVS Clarity Lab Diamond Ring