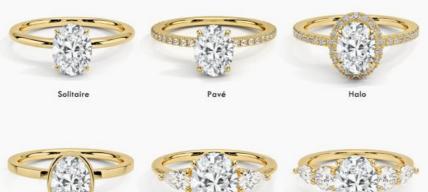

:
- Minimum Order Quantity:
- Price: Pls contack us

China

IGI

1

opp

5-8days

HF-035

- Packaging Details:
- Delivery Time:



### **Product Specification**

- Jewelry Type:
- Setting Type:
- Diamond Carat Weight:
- Gemstone Shape:
- Gemstone Type:
- Style:
- Size:
- Metal Type:
- Gemstone Color:
- Weight:
- Highlight:
- Prong Setting 0.34Carats Round Lab Grown Diamond Classic 5# 6# 7# 8# 9#
- 18K 14K 10K 9K Platinum
- DEFGH

Rings

- Pls Contack Us
  - HPHT Round Cut Lab Diamond Ring, HPHT Lab Diamond Wedding Band, VVS Clarity Lab Diamond Ring



### H&F,THE BEST WHOLESALER OR LAB DIAMOND

HONGYUNFU JEWELRY(SHENZHEN) TRADING CO



# **CUSTOMIZE FOR YOU**

- Laser engraving LOGO
- · Custom design and band design is welcomed
- 1 piece is welcomed

### ALL JEWELRY SUPPORT CUSTOMIZATION













| Name          | HF 18K 14K 10K 9K Platinum Lab Grown Diamond Ring For Women |
|---------------|-------------------------------------------------------------|
| Metal         | White gold,can be yellow gold,rose gold,Platinum            |
| Gold Weight   | Pls contack us                                              |
| Main Stone    | Lab grown diamond                                           |
| Setting Style | Prong seeting                                               |
| Ring Size     | 7#,pls tell us your size                                    |
| Earrings Type | Ring                                                        |
| Occation      | Engagement,Wedding,Anniversary Gift, Ect                    |
| Payement Term | T.T,Western Union