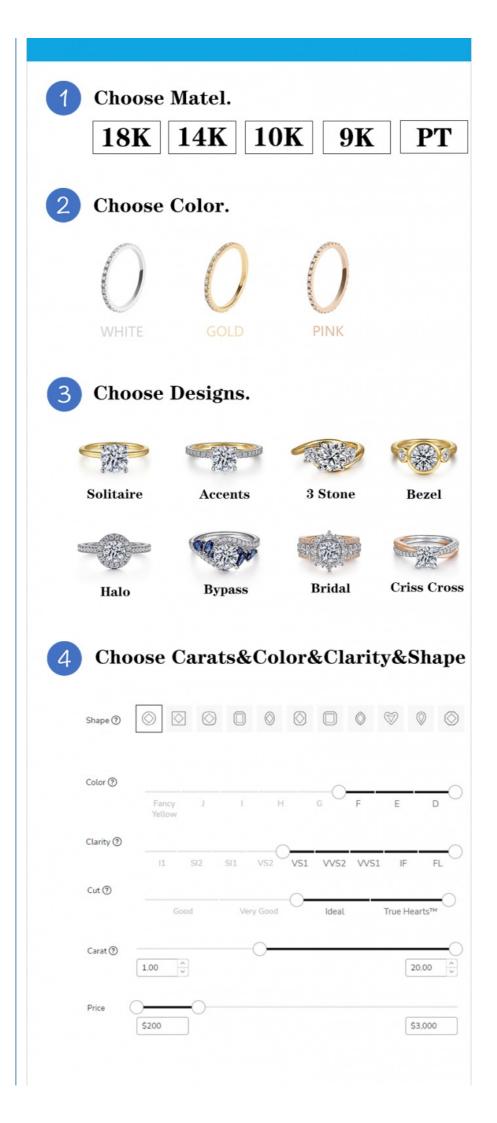

### **Product Specification**

- Jewelry Type:
- Setting Type:
- Diamond Carat Weight:
- Gemstone Shape:
- Gemstone Type:
- Style:
- Size:
- Metal Type:
- Gemstone Color:
- Weight:
- Highlight:
- Prong Setting 0.34Carats Round Lab Grown Diamond Classic 5# 6# 7# 8# 9#
- 18K 14K 10K 9K Platinum
- DEFGH

# **CUSTOMIZE FOR YOU**

- Laser engraving LOGO
- · Custom design and band design is welcomed
- 1 piece is welcomed

## CREATE YOUR OWN LAB GROWN RING

All Customization is adjusted according to your budget and needs