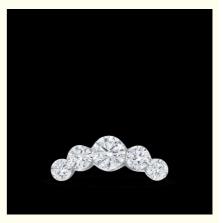

### Lab Diamond Wedding Band VVS Clarity HPHT Round Cut Lab Grown Diamond Ring

### **Product Specification**

- Jewelry Type:
- Setting Type:
- Diamond Carat Weight:
- Gemstone Shape:
- Gemstone Type:
- Style:
- Size:
- Metal Type:
- Gemstone Color:
- Weight:
- Highlight:
- Prong Setting 0.34Carats Round Lab Grown Diamond Classic 5# 6# 7# 8# 9#
- 18K 14K 10K 9K Platinum
- DEFGH

Rings

- Pls Contack Us
  - HPHT Round Cut Lab Diamond Ring, HPHT Lab Diamond Wedding Band, VVS Clarity Lab Diamond Ring