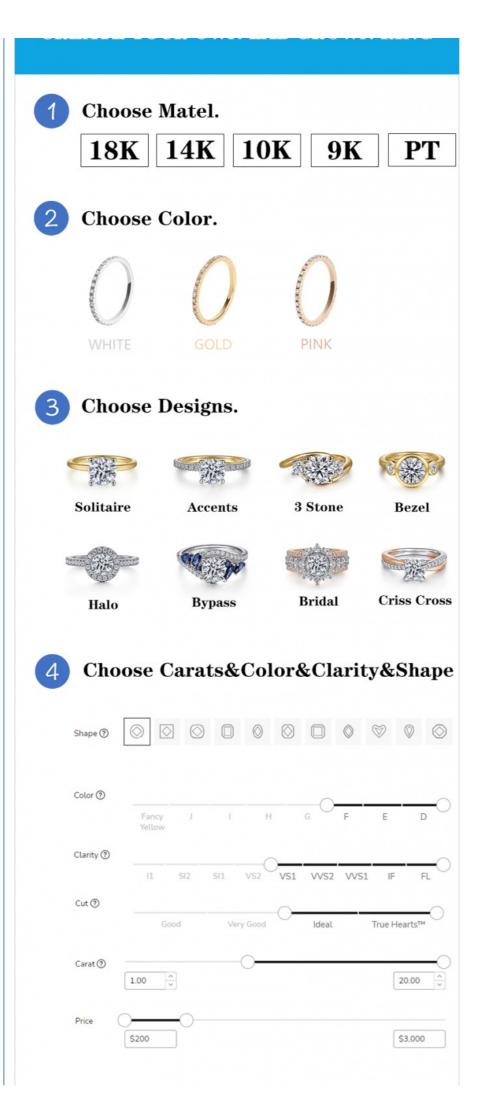

|  |  |
| Gold Weight   | Pls contack us                                                     |  |  |
| Main Stone    | Lab grown diamond                                                  |  |  |
| Setting Style | Prong seeting                                                      |  |  |
| Ring Size     | 7#,pls tell us your size                                           |  |  |
| Earrings Type | Earrings                                                           |  |  |
| Occation      | Engagement, Wedding, Anniversary Gift, Ect                         |  |  |
| Payement Term | T.T,Western Union                                                  |  |  |
| Shipment      | DHL,UPS,Fedex,EMS                                                  |  |  |

## CREATE YOUR OWN LAB GROWN RING



# MORE JEWELRY STYLES



# MAKING PROCESS



# **ABOUT H&F JEWELRY**

15 years of experience, focusing on jewelry

### Exhibition

Hong Kong International Jewelry & Gem Fair —— Exhibit every Mar. & Sep. since 2008





















# FAQ 1. What is IGI certificate?

International Gemological Institute (IGI) diamond certificate assure the value and quality of your diamond. The report detail key characteristics of each diamond. It is the most authoritative institution in the world for diamond cut assessment.

### 2. What are the "4C"?

It is Carat (size), Color, Clarity and Cut. Every diamond is specifically graded on these features. The diamond price will be difference based on the different 4C result on the report.

## 3. What is "Cut"?

The cutting directly affects the fire and spark