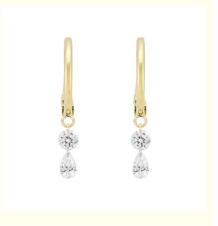

# 0.38 Carats Lab Created Diamond Hoop Earrings VVS Clarity HPHT Pear Cut in **DEFGH**

#### 18K 14K 10K Solid Gold Customized Classics Jewelry VVS Clarity HPHT Pear Cut Lab Grown Diamond Hoop Earrings