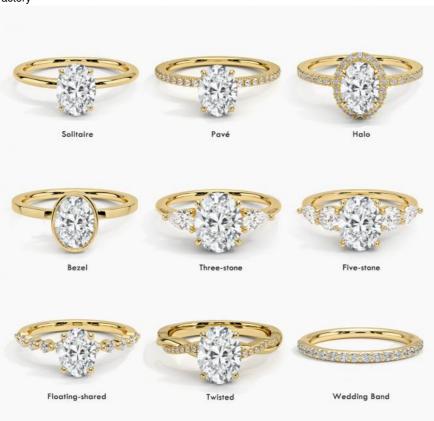

ication**

. Jewelry Type:

Rings

Setting Type:

**Prong Setting** 

• Diamond Carat Weight:

0.38 Carats

. Gemstone Shape:

Round

• Gemstone Type:

Lab Grown Diamond

Style:

Classic

• Size:

5# 6# 7# 8# 9#

Metal Type:

18K 14K 10K 9K Platinum

• Gemstone Color:

DEFGH

Weight:

Pls Contack Us

• Highlight:

HPHT Lab Created Diamond Hoop Earrings,

0.38 Carats Diamond Hoop Earrings



## More Images



#### 18K 14K 10K Solid Gold Customized Classics Jewelry VVS Clarity HPHT Pear Cut Lab Grown Diamond Hoop Earrings

### H&F,THE BEST WHOLESALER OR LAB DIAMOND

HONGYUNFU JEWELRY(SHENZHEN) TRADING CO













# **CUSTOMIZE FOR YOU**



- · Laser engraving LOGO
- · Custom design and band design is welcomed
- · 1 piece is welcomed

#### ALL JEWELRY SUPPORT CUSTOMIZATION

#### Factory



| Name          | HF 18K 14K 10K 9K Platinum Lab Grown Diamond Earrings For<br>Women |  |  |
|---------------|--------------------------------------------------------------------|--|--|
| Metal         | White gold,can be yellow gold,rose gold,Platinum                   |  |  |
| Gold Weight   | Pls contack us                                                     |  |  |
| Main Stone    | Lab grown diamond                                                  |  |  |
| Setting Style | Prong seeting                                                      |  |  |
| Ring Size     | 7#,pls tell us your size                                           |  |  |
| Earrings Type | Earrings                                                           |  |  |
| Occation      | Engagement, Wedding, Anniversary Gif