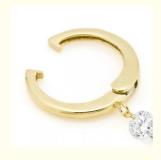

# 0.38 Carats Lab Created Diamond Hoop Earrings VVS Clarity HPHT Pear Cut in **DEFGH**

#### **Basic Information**

. Place of Origin:

China

. Brand Name:

H&F

· Certification:

IGI

Model Number:

HF-035

Minimum Order Quantity:

• Price:

Pls contack us

· Packaging Details:

opp

• Delivery Time:

5-8days



## **Product Specification**

. Jewelry Type:

Rings

Setting Type:

**Prong Setting** 

• Diamond Carat Weight:

0.38 Carats

. Gemstone Shape:

Round

• Gemstone Type:

Lab Grown Diamond

Style:

Classic

• Size:

5# 6# 7# 8# 9#

Metal Type:

18K 14K 10K 9K Platinum

• Gemstone Color:

DEFGH

Weight:

Pls Contack Us

• Highlight:

HPHT Lab Created Diamond Hoop Earrings,

0.38 Carats Diamond Hoop Earrings



## More Images



#### 18K 14K 10K Solid Gold Customized Classics Jewelry VVS Clarity HPHT Pear Cut Lab Grown Diamond Hoop Earrings

### H&F,THE BEST WHOLESALER OR LAB DIAMOND

HONGYUNFU JEWELRY(SHENZHEN) TRADING CO













# **CUSTOMIZE FOR YOU**



- · Laser engraving LOGO
- · Custom design and band design is welcomed
- · 1 piece is welcomed

#### ALL JEWELRY SUPPORT CUSTOMIZATION

#### Factory



| Name          | HF 18K 14K 10K 9K Platinum Lab Grown Diamond Earrings For<br>Women |  |  |
|---------------|--------------------------------------------------------------------|--|--|
| Metal         | White gold,can be yellow gold,rose gold,Platinum                   |  |  |
| Gold Weight   | Pls contack us                                                     |  |  |
| Main Stone    | Lab grown diamond