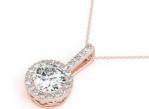

# 18K 14K 10K Solid Gold Clarity CVD Round Cut Bezel Lab Grown Diamond Necklace with Gemstone

### **Product Specification**

Jewelry Type: Necklace
Setting Type: Bezel Setting
Diamond Carat Weight: 1 Carats,
Gemstone Shape: Round

Gemstone Type:
 Lab Grown Diamond

• Style: Classic

• Size: 5# 6# 7# 8# 9#

Metal Type: 18K 14K 10K 9K Platinum

Gemstone Color:
 DEFGH

Weight: Pls Contack Us

• Highlight: 18K CVD Round Cut Necklace,

14K CVD Round Cut Necklace, 10K CVD Round Cut Necklace