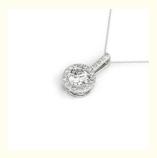

# 18K 14K 10K Solid Gold Clarity CVD Round Cut Bezel Lab Grown Diamond Necklace with Gemstone

### **Product Specification**

Jewelry Type: Necklace
Setting Type: Bezel Setting
Diamond Carat Weight: 1 Carats,
Gemstone Shape: Round

Gemstone Type:
 Lab Grown Diamond

• Style: Classic

• Size: 5# 6# 7# 8# 9#

Metal Type: 18K 14K 10K 9K Platinum

Gemstone Color:
 DEFGH

Weight: Pls Contack Us

• Highlight: 18K CVD Round Cut Necklace,

14K CVD Round Cut Necklace, 10K CVD Round Cut Necklace