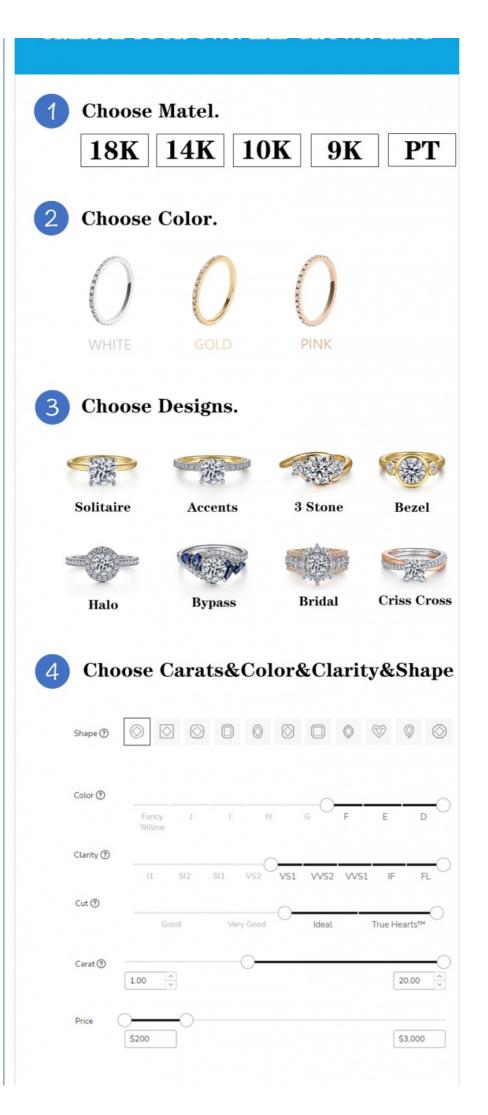

### **CUSTOMIZE FOR YOU**

- · Laser engraving LOGO
- · Custom design and band design is welcomed
- · 1 piece is welcomed