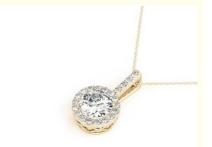

# 18K 14K 10K Solid Gold Clarity CVD Round Cut Bezel Lab Grown Diamond Necklace with Gemstone

### **Product Specification**

Jewelry Type: Necklace
Setting Type: Bezel Setting
Diamond Carat Weight: 1 Carats,
Gemstone Shape: Round

Gemstone Type:
 Lab Grown Diamond

• Style: Classic

• Size: 5# 6# 7# 8# 9#

Metal Type: 18K 14K 10K 9K Platinum

Gemstone Color:
 DEFGH

Weight: Pls Contack Us

• Highlight: 18K CVD Round Cut Necklace,

14K CVD Round Cut Necklace, 10K CVD Round Cut Necklace