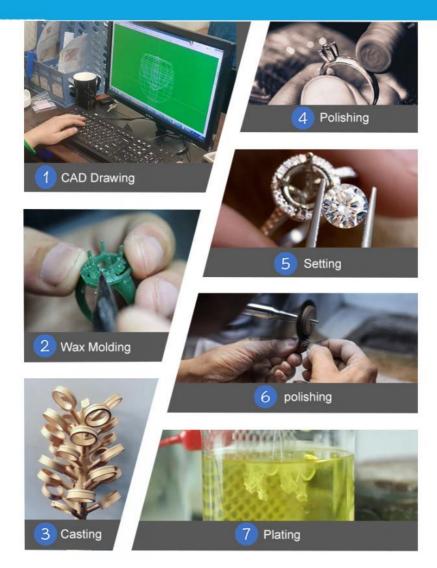

|
| Main Stone    | Lab grown diamond                                         |
| Setting Style | Bezel seeting                                             |
| Ring Size     | 7#,pls tell us your size                                  |
| Ring Type     | Engagement ring                                           |
| Occation      | Engagement,Wedding,Anniversary Gift, Ect                  |
| Payement Term | T.T,Western Union                                         |
| Shipment      | DHL,UPS,Fedex,EMS                                         |
|               |                                                           |

### **CREATE YOUR OWN LAB GROWN RING**



All Customization is adjusted according to your budget and needs

## MORE JEWELRY STYLES



# **MAKING PROCESS**



## ABOUT H&F JEWELRY

15 years of experience, focusing on jewelry

### Exhibition

Hong Kong International Jewelry & Gem Fair —— Exhibit every Mar. & Sep. since 2008









#### FAQ 1. What is IGI certificate?

International Gemological Institute (IGI) diamond certificate assure the value and quality of your diamond. The report detail key characteristics of each diamond. It is the most authoritative institution in the world for diamond cut assessment.

2. What are the "4C"?

It is Carat (size), Color, Clarity and Cut. Every diamond is specifically graded on these features. The diamond price will be difference based on the different 4C result on the report.

#### 3. What is "Cut"?

The cutting directly affects the fire and sparkle of the diamond. Unprocessed diamonds have no luster. Aft