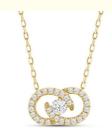

### Lab Grown Diamond Necklace Jewelry Type 18K 14K 10K Solid Gold Clarity CVD Round Cut Bezel

### **Product Specification**

- Jewelry Type:
- Setting Type:
- Diamond Carat Weight:
- Gemstone Shape:
- Gemstone Type:
- Style:
- Size:
- Metal Type:
- Gemstone Color:
- Weight:
- Highlight:
- Bezel Setting 0.26Carats, Round Lab Grown Diamond Classic 5# 6# 7# 8# 9# 18K 14K 10K 9K Platinum DEFGH
- Pls Contack Us
  - 14K Lab Grown Diamond Necklace, 10K Lab Grown Diamond Necklace, 18K Lab Grown Diamond Necklace

#### More Images