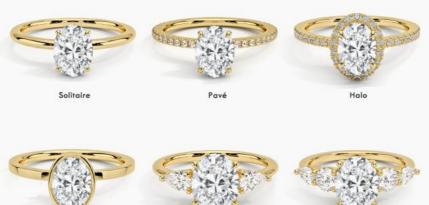

ice: Pls contack us

China

H&F

IGI HF-033

1

opp

5-8days

Necklace

- Packaging Details:
- Delivery Time:



### **Product Specification**

- Jewelry Type:
- Setting Type:
- Diamond Carat Weight:
- Gemstone Shape:
- Gemstone Type:
- Style:
- Size:
- Metal Type:
- Gemstone Color:
- Weight:
- Highlight:
- Bezel Setting 0.26Carats, Round Lab Grown Diamond Classic 5# 6# 7# 8# 9# 18K 14K 10K 9K Platinum DEFGH
- Pls Contack Us
  - 14K Lab Grown Diamond Necklace, 10K Lab Grown Diamond Necklace, 18K Lab Grown Diamond Necklace



#### More Images



### **H&F,THE BEST WHOLESALER OR LAB DIAMOND**

HONGYUNFU JEWELRY(SHENZHEN) TRADING CO



## **CUSTOMIZE FOR YOU**

- Laser engraving LOGO
- · Custom design and band design is welcomed
- · 1 piece is welcomed

### ALL JEWELRY SUPPORT CUSTOMIZATION



Bezel



Three-stone





| Name          | HF 18K 14K 10K 9K Platinum Lab Grown Diamond Necklace For |
|---------------|-----------------------------------------------------------|
|               | Women                                                     |
| Metal         | White gold,can be yellow gold,rose gold,Platinum          |
| Gold Weight   | Pls contack us                                            |
| Main Stone    | Lab grown diamond                                         |
| Setting Style | Bezel seeting                                             |
| Ring Size     | 7#,pls tell us your size                                  |
| Ring Type     | Engagement ring                                           |
| Occation      | Engagement,Wedding,Anniversary Gift, Ect