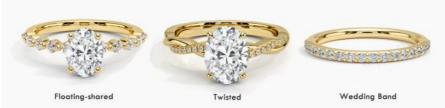

H&F

IGI HF-033

1

opp

5-8days

Necklace

- Packaging Details:
- Delivery Time:



### **Product Specification**

- Jewelry Type:
- Setting Type:
- Diamond Carat Weight:
- Gemstone Shape:
- Gemstone Type:
- Style:
- Size:
- Metal Type:
- Gemstone Color:
- Weight:
- Highlight:
- Bezel Setting 0.26Carats, Round Lab Grown Diamond Classic 5# 6# 7# 8# 9# 18K 14K 10K 9K Platinum DEFGH
- Pls Contack Us
  - 14K Lab Grown Diamond Necklace, 10K Lab Grown Diamond Necklace, 18K Lab Grown Diamond Necklace



#### More Images



### **H&F,THE BEST WHOLESALER OR LAB DIAMOND**

HONGYUNFU JEWELRY(SHENZHEN) TRADING CO



## **CUSTOMIZE FOR YOU**

- Laser engraving LOGO
- · Custom design and band design is welcomed
- · 1 piece is welcomed

### ALL JEWELRY SUPPORT CUSTOMIZATION



Bezel



Three-stone





| Name          | HF 18K 14K 10K 9K Platinum Lab Grown Diamond Necklace For |
|---------------|-----------------------------------------------------------|
|               | Women                                                     |
| Metal         | White gold,can be yellow gold,rose gold,Platinum          |
| Gold Weight   | Pls contack us                                            |
| Main Stone    | Lab grown diamond                                         |
| Setting Style | Bezel seeting                                             |
| Ring Size     | 7#,pls tell us your size                                  |
| Ring Type     | Engagement ring                                           |
| Occation      | Engagement,Wedding,Anniversary Gift, Ect                  |
| Payement Term |