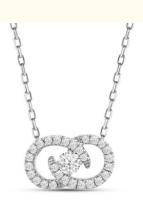

### Lab Grown Diamond Necklace Jewelry Type 18K 14K 10K Solid Gold Clarity CVD Round Cut Bezel

### **Product Specification**

- Jewelry Type:
- Setting Type:
- Diamond Carat Weight:
- Gemstone Shape:
- Gemstone Type:
- Style:
- Size:
- Metal Type:
- Gemstone Color:
- Weight:
- Highlight:
- Bezel Setting 0.26Carats, Round Lab Grown Diamond Classic 5# 6# 7# 8# 9# 18K 14K 10K 9K Platinum DEFGH
- Pls Contack Us
  - 14K Lab Grown Diamond Necklace, 10K Lab Grown Diamond Necklace, 18K Lab Grown Diamond Necklace

#### More Images