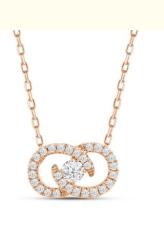

### Lab Grown Diamond Necklace Jewelry Type 18K 14K 10K Solid Gold Clarity CVD Round Cut Bezel

### **Product Specification**

- Jewelry Type:
- Setting Type:
- Diamond Carat Weight:
- Gemstone Shape:
- Gemstone Type:
- Style:
- Size:
- Metal Type:
- Gemstone Color:
- Weight:
- Highlight:
- Bezel Setting 0.26Carats, Round Lab Grown Diamond Classic 5# 6# 7# 8# 9# 18K 14K 10K 9K Platinum DEFGH
- Pls Contack Us
  - 14K Lab Grown Diamond Necklace, 10K Lab Grown Diamond Necklace, 18K Lab Grown Diamond Necklace

#### More Images