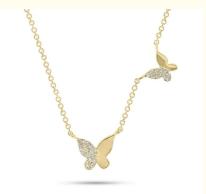

# Lab Grown Diamond Necklace in 18K 14K 10K 9K Platinum with Clarity CVD Round Cut

### **Product Specification**

Jewelry Type: Necklace
Setting Type: Bezel Setting
Diamond Carat Weight: 0.12Carats,
Gemstone Shape: Round

Gemstone Type:
 Lab Grown Diamond

• Style: Classic

• Size: 5# 6# 7# 8# 9#

Metal Type: 18K 14K 10K 9K Platinum

Gemstone Color: DEFGH

Weight: Pls Contack Us

Highlight: 14K Lab Grown Diamond Necklace,

10K Lab Grown Diamond Necklace, 18K Lab Grown Diamond Necklace