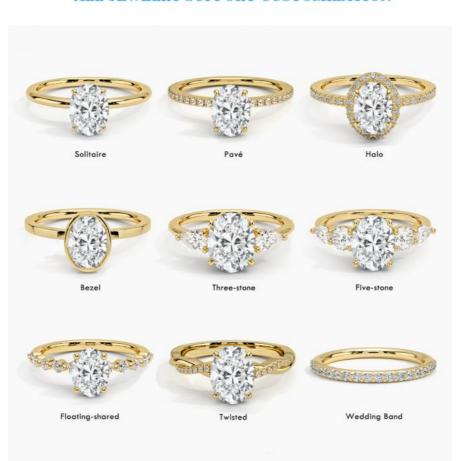

#### ALL JEWELRY SUPPORT CUSTOMIZATION

| livame        | HF 18K 14K 10K 9K Platinum Lab Grown Diamond Necklace For Women |  |  |
|---------------|-----------------------------------------------------------------|--|--|
| Metal         | White gold,can be yellow gold,rose gold,Platinum                |  |  |
| Gold Weight   | Pls contack us                                                  |  |  |
| Main Stone    | Lab grown diamond                                               |  |  |
|               | Bezel seeting                                                   |  |  |
| Ring Size     | 7#,pls tell us your size                                        |  |  |
| 1 0 71        | Engagement ring                                                 |  |  |
| Occation      | Engagement,Wedding,Anniversary Gift, Ect                        |  |  |
| Payement Term | T.T,Western Union                                               |  |  |
| Shipment      | DHL,UPS,Fedex,EMS                                               |  |  |