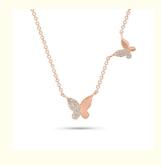

# Lab Grown Diamond Necklace in 18K 14K 10K 9K Platinum with Clarity CVD Round Cut

### **Product Specification**

Jewelry Type: Necklace
Setting Type: Bezel Setting
Diamond Carat Weight: 0.12Carats,
Gemstone Shape: Round

Gemstone Type:
 Lab Grown Diamond

• Style: Classic

• Size: 5# 6# 7# 8# 9#

Metal Type: 18K 14K 10K 9K Platinum

Gemstone Color: DEFGH

Weight: Pls Contack Us

Highlight: 14K Lab Grown Diamond Necklace,

10K Lab Grown Diamond Necklace, 18K Lab Grown Diamond Necklace