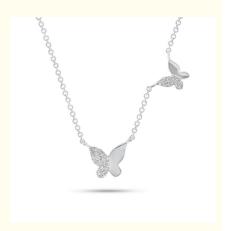

# Lab Grown Diamond Necklace in 18K 14K 10K 9K Platinum with Clarity CVD Round Cut

### **Product Specification**

Jewelry Type: Necklace
Setting Type: Bezel Setting
Diamond Carat Weight: 0.12Carats,
Gemstone Shape: Round

Gemstone Type:
 Lab Grown Diamond

• Style: Classic

• Size: 5# 6# 7# 8# 9#

Metal Type: 18K 14K 10K 9K Platinum

Gemstone Color: DEFGH

Weight: Pls Contack Us

Highlight: 14K Lab Grown Diamond Necklace,

10K Lab Grown Diamond Necklace, 18K Lab Grown Diamond Necklace