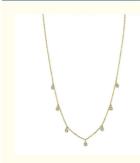

### CVD Round Cut Bezel Lab Grown Diamond Necklace 18K 14K 10K Solid Gold Clarity

### **Product Specification**

- Jewelry Type:
- Setting Type:
- Diamond Carat Weight:
- Gemstone Shape:
- Gemstone Type:
- Style:
- Size:
- Metal Type:
- Gemstone Color:
- Weight:
- Highlight:

0.21Carats, Round Lab Grown Diamond

**Bezel Setting** 

Classic 5# 6# 7# 8# 9#

Necklace

- 18K 14K 10K 9K Platinum
- DEFGH
- Pls Contack Us
  - 14K Lab Grown Diamond Necklace, 10K Lab Grown Diamond Necklace, 18K Lab Grown Diamond Necklace