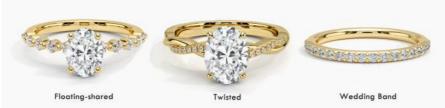

ging Details:
- Delivery Time: 5-8days

### **Product Specification**

- Jewelry Type:
- Setting Type:
- Diamond Carat Weight:
- Gemstone Shape:
- Gemstone Type:
- Style:
- Size:
- Metal Type:
- Gemstone Color:
- Weight:
- Highlight:

0.21Carats, Round Lab Grown Diamond

**Bezel Setting** 

Classic 5# 6# 7# 8# 9#

Necklace

- 18K 14K 10K 9K Platinum
- DEFGH
- Pls Contack Us
  - 14K Lab Grown Diamond Necklace, 10K Lab Grown Diamond Necklace, 18K Lab Grown Diamond Necklace



#### More Images



Our Product Introduction

### **H&F,THE BEST WHOLESALER OR LAB DIAMOND**

HONGYUNFU JEWELRY(SHENZHEN) TRADING CO



## **CUSTOMIZE FOR YOU**

- Laser engraving LOGO
- · Custom design and band design is welcomed
- · 1 piece is welcomed

### ALL JEWELRY SUPPORT CUSTOMIZATION



Bezel



Three-stone





| Name          | HF 18K 14K 10K 9K Platinum Lab Grown Diamond Necklace For |
|---------------|-----------------------------------------------------------|
|               | Women                                                     |
| Metal         | White gold,can be yellow gold,rose gold,Platinum          |
| Gold Weight   | Pls contack us                                            |
| Main Stone    | Lab grown diamond                                         |
| Setting Style | Bezel seeting                                             |
| Ring Size     | 7#,pls tell us your size                                  |
| Ring Type     | Engagement ring                                           |
| Occation      | Engagement,Wedding,Anniversary Gift, Ect                  |
| Payement Term |