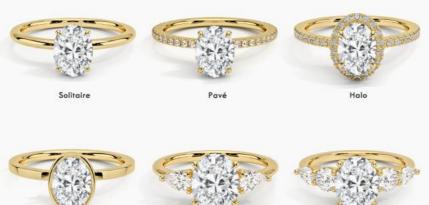

I

1

opp

HF-033

- Packaging Details:
- Delivery Time: 5-8days

### **Product Specification**

- Jewelry Type:
- Setting Type:
- Diamond Carat Weight:
- Gemstone Shape:
- Gemstone Type:
- Style:
- Size:
- Metal Type:
- Gemstone Color:
- Weight:
- Highlight:

0.21Carats, Round Lab Grown Diamond

**Bezel Setting** 

Classic 5# 6# 7# 8# 9#

Necklace

- 18K 14K 10K 9K Platinum
- DEFGH
- Pls Contack Us
  - 14K Lab Grown Diamond Necklace, 10K Lab Grown Diamond Necklace, 18K Lab Grown Diamond Necklace



#### More Images



Our Product Introduction

### **H&F,THE BEST WHOLESALER OR LAB DIAMOND**

HONGYUNFU JEWELRY(SHENZHEN) TRADING CO



## **CUSTOMIZE FOR YOU**

- Laser engraving LOGO
- · Custom design and band design is welcomed
- · 1 piece is welcomed

### ALL JEWELRY SUPPORT CUSTOMIZATION



Bezel



Three-stone





| Name          | HF 18K 14K 10K 9K Platinum Lab Grown Diamond Necklace For |
|---------------|-----------------------------------------------------------|
|               | Women                                                     |
| Metal         | White gold,can be yellow gold,rose gold,Platinum          |
| Gold Weight   | Pls contack us                                            |
| Main Stone    | Lab grown diamond                                         |
| Setting Style | Bezel seeting                                             |
| Ring Size     | 7#,pls tell us your size                                  |
| Ring Type     | Engagement ring                                           |
| Occation      | Engagement,Wedding,Anniversary Gift, Ect