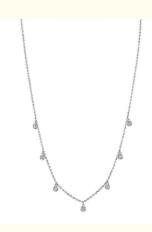

### CVD Round Cut Bezel Lab Grown Diamond Necklace 18K 14K 10K Solid Gold Clarity

### **Product Specification**

- Jewelry Type:
- Setting Type:
- Diamond Carat Weight:
- Gemstone Shape:
- Gemstone Type:
- Style:
- Size:
- Metal Type:
- Gemstone Color:
- Weight:
- Highlight:

0.21Carats, Round Lab Grown Diamond

**Bezel Setting** 

Classic 5# 6# 7# 8# 9#

Necklace

- 18K 14K 10K 9K Platinum
- DEFGH
- Pls Contack Us
  - 14K Lab Grown Diamond Necklace, 10K Lab Grown Diamond Necklace, 18K Lab Grown Diamond Necklace