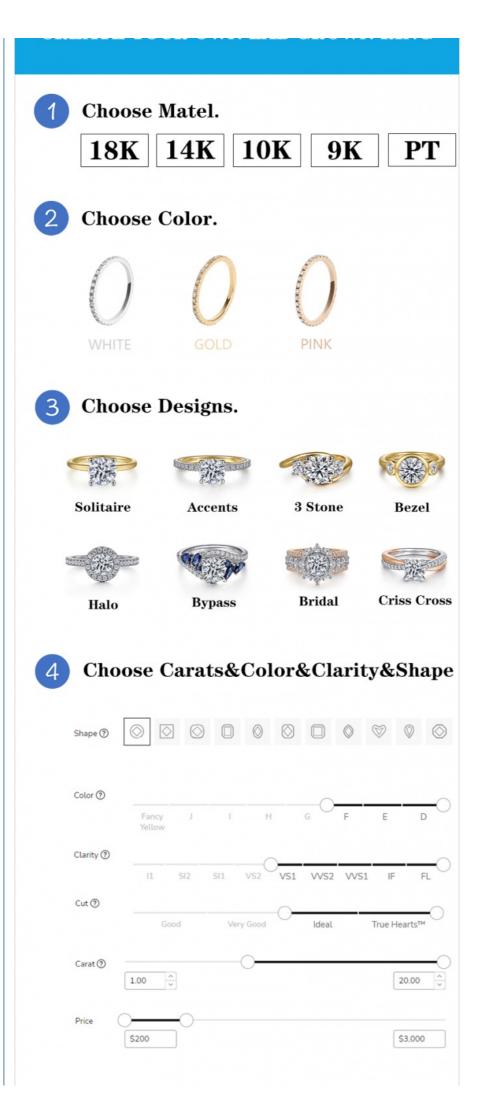

#### ALL JEWELRY SUPPORT CUSTOMIZATION

| livame        | HF 18K 14K 10K 9K Platinum Lab Grown Diamond Necklace For Women |  |  |
|---------------|-----------------------------------------------------------------|--|--|
| Metal         | White gold,can be yellow gold,rose gold,Platinum                |  |  |
| Gold Weight   | Pls contack us                                                  |  |  |
| Main Stone    | Lab grown diamond                                               |  |  |
|               | Bezel seeting                                                   |  |  |
| Ring Size     | 7#,pls tell us your size                                        |  |  |
| 1 0 71        | Engagement ring                                                 |  |  |
| Occation      | Engagement,Wedding,Anniversary Gift, Ect                        |  |  |
| Payement Term | T.T,Western Union                                               |  |  |
| Shipment      | DHL,UPS,Fedex,EMS                                               |  |  |