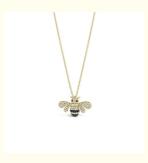

### Classic Style Solid Gold Clarity CVD Round Cut Bezel Lab Grown Diamond Necklace 18K

### **Product Specification**

Jewelry Type: Necklace
Setting Type: Bezel Setting
Diamond Carat Weight: 0.3Carats,
Gemstone Shape: Round

Gemstone Type:
 Lab Grown Diamond

• Style: Classic

• Size: 5# 6# 7# 8# 9#

Metal Type: 18K 14K 10K 9K Platinum

Gemstone Color: DEFGH

Weight: Pls Contack Us

Highlight: Classic Style Lab Grown Diamond Necklace,

18K Lab Grown Diamond Necklace