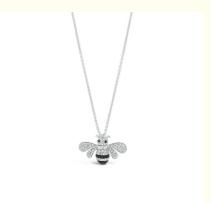

### Classic Style Solid Gold Clarity CVD Round Cut Bezel Lab Grown Diamond Necklace 18K

### **Product Specification**

Jewelry Type: Necklace
Setting Type: Bezel Setting
Diamond Carat Weight: 0.3Carats,
Gemstone Shape: Round

Gemstone Type:
 Lab Grown Diamond

• Style: Classic

• Size: 5# 6# 7# 8# 9#

Metal Type: 18K 14K 10K 9K Platinum

Gemstone Color: DEFGH

Weight: Pls Contack Us

Highlight: Classic Style Lab Grown Diamond Necklace,

18K Lab Grown Diamond Necklace