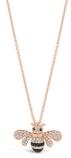

### Classic Style Solid Gold Clarity CVD Round Cut Bezel Lab Grown Diamond Necklace 18K

### **Product Specification**

Jewelry Type: Necklace
Setting Type: Bezel Setting
Diamond Carat Weight: 0.3Carats,
Gemstone Shape: Round

Gemstone Type:
 Lab Grown Diamond

• Style: Classic

• Size: 5# 6# 7# 8# 9#

Metal Type: 18K 14K 10K 9K Platinum

Gemstone Color: DEFGH

Weight: Pls Contack Us

Highlight: Classic Style Lab Grown Diamond Necklace,

18K Lab Grown Diamond Necklace