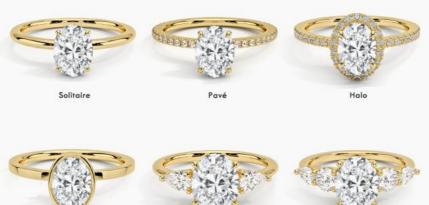

us
- Packaging Details:
- Delivery Time:

### Product Specification

- Jewelry Type:
- Setting Type:
- Diamond Carat Weight:
- Gemstone Shape:
- Gemstone Type:
- Style:
- Size:
- Metal Type:
- Gemstone Color:
- Weight:
- Highlight:

Bezel Setting 0.5-2Carats,

Necklace

China

IGI HF-033

1

opp

5-8days

- e: Round
- be: Lab Grown Diamond
  - Classic 5# 6# 7# 8# 9#
  - 18K 14K 10K 9K Platinum
  - DEFGH
  - Pls Contack Us
    - CVD Lab Grown Diamond Necklace, Round Cut Lab Grown Diamond Necklace



#### More Images



Our Product Introduction

### **H&F,THE BEST WHOLESALER OR LAB DIAMOND**

HONGYUNFU JEWELRY(SHENZHEN) TRADING CO



## **CUSTOMIZE FOR YOU**

- Laser engraving LOGO
- · Custom design and band design is welcomed
- · 1 piece is welcomed

#### ALL JEWELRY SUPPORT CUSTOMIZATION



Bezel



Three-stone





| Name          | HF 18K 14K 10K 9K Platinum Lab Grown Diamond Necklace For |
|---------------|-----------------------------------------------------------|
|               | Women                                                     |
| Metal         | White gold,can be yellow gold,rose gold,Platinum          |
| Gold Weight   | Pls contack us                                            |
| Main Stone    | Lab grown diamond                                         |
| Setting Style | Bezel seeting                                             |
| Ring Size     | 7#,pls tell us your size                                  |
| Ring Type     | Engagement ring                                           |
| Occation      | Engagement,Wedding,Anniversary Gift, Ect