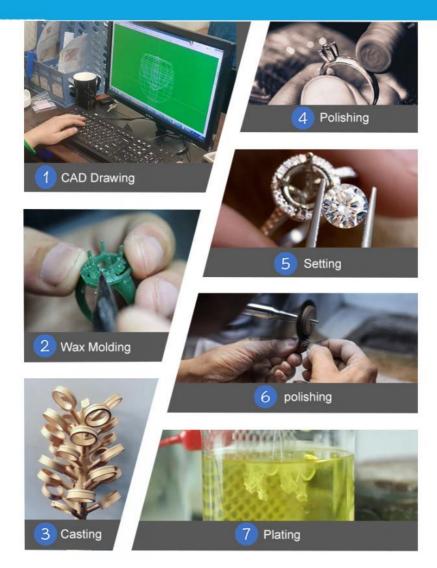

|
| Main Stone    | Lab grown diamond                                         |
| Setting Style | Bezel seeting                                             |
| Ring Size     | 7#,pls tell us your size                                  |
| Ring Type     | Engagement ring                                           |
| Occation      | Engagement,Wedding,Anniversary Gift, Ect                  |
| Payement Term | T.T,Western Union                                         |
| Shipment      | DHL,UPS,Fedex,EMS                                         |
|               |                                                           |

### **CREATE YOUR OWN LAB GROWN RING**



All Customization is adjusted according to your budget and needs

## MORE JEWELRY STYLES



# **MAKING PROCESS**



## ABOUT H&F JEWELRY

15 years of experience, focusing on jewelry

#### Exhibition

Hong Kong International Jewelry & Gem Fair —— Exhibit every Mar. & Sep. since 2008









#### FAQ 1. What is IGI certificate?

International Gemological Institute (IGI) diamond certificate assure the value and quality of your diamond. The report detail key characteristics of each diamond. It is the most authoritative institution in the world for diamond cut assessment.

2. What are the "4C"?

It is Carat (size), Color, Clarity and Cut. Every diamond is specifically graded on these features. The diamond price will be difference based on the different 4C result on the report.

#### 3. What is "Cut"?

The cutting directly affects the fire and sparkle of the diamond. Unprocessed diamonds have no luster. Af