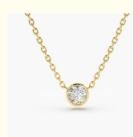

### Gemstone Type Lab Grown Diamond Necklace 14K Solid Gold Clarity CVD Round Cut Bezel

### Product Specification

- Jewelry Type:
- Setting Type:
- Diamond Carat Weight:
- Gemstone Shape:
- Gemstone Type:
- Style:
- Size:
- Metal Type:
- Gemstone Color:
- Weight:
- Highlight:

Bezel Setting 0.5-2Carats,

Necklace

China

IGI HF-033

1

opp

5-8days

- e: Round
- be: Lab Grown Diamond
  - Classic 5# 6# 7# 8# 9#
  - 18K 14K 10K 9K Platinum
  - DEFGH
  - Pls Contack Us
    - CVD Lab Grown Diamond Necklace, Round Cut Lab Grown Diamond Necklace