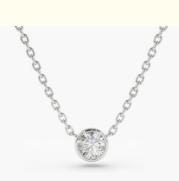

### Gemstone Type Lab Grown Diamond Necklace 14K Solid Gold Clarity CVD Round Cut Bezel

### Product Specification

- Jewelry Type:
- Setting Type:
- Diamond Carat Weight:
- Gemstone Shape:
- Gemstone Type:
- Style:
- Size:
- Metal Type:
- Gemstone Color:
- Weight:
- Highlight:

Bezel Setting 0.5-2Carats,

Necklace

China

IGI HF-033

1

opp

5-8days

- e: Round
- be: Lab Grown Diamond
  - Classic 5# 6# 7# 8# 9#
  - 18K 14K 10K 9K Platinum
  - DEFGH
  - Pls Contack Us
    - CVD Lab Grown Diamond Necklace, Round Cut Lab Grown Diamond Necklace