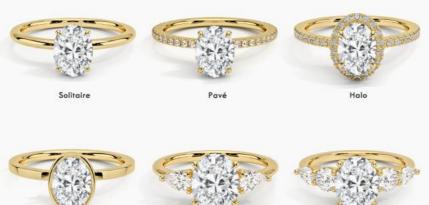

- Minimum Order Quantity:
- Price: Pls contack us

China

IGI

1

opp

5-8days

HF-033

- Packaging Details:
- Delivery Time:



### **Product Specification**

- Jewelry Type:
- Setting Type:
- Diamond Carat Weight:
- Gemstone Shape:
- Gemstone Type:
- Style:
- Size:
- Metal Type:
- Gemstone Color:
- Weight:
- Highlight:

Bezel Setting 3 Carats, Round Lab Grown Diamond Classic

Necklace

- 5# 6# 7# 8# 9#
- 18K 14K 10K 9K Platinum
- DEFGH
- Pls Contack Us
  - 18K Lab Grown Diamond Bracelets, 10K Lab Grown Diamond Bracelets



#### More Images



### **H&F,THE BEST WHOLESALER OR LAB DIAMOND**

HONGYUNFU JEWELRY(SHENZHEN) TRADING CO



## **CUSTOMIZE FOR YOU**

- Laser engraving LOGO
- · Custom design and band design is welcomed
- · 1 piece is welcomed

### ALL JEWELRY SUPPORT CUSTOMIZATION



Bezel



Three-stone





| Name          | HF 18K 14K 10K 9K Platinum Lab Grown Diamond Necklace For |
|---------------|-----------------------------------------------------------|
|               | Women                                                     |
| Metal         | White gold,can be yellow gold,rose gold,Platinum          |
| Gold Weight   | Pls contack us                                            |
| Main Stone    | Lab grown diamond                                         |
| Setting Style | Bezel seeting                                             |
| Ring Size     | 7#,pls tell us your size                                  |
| Ring Type     | Engagement ring                                           |
| Occation      | Engagement,Wedding,Anniversary Gift, Ect