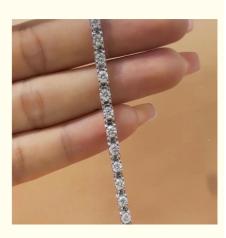

### Solid Gold Clarity CVD Round Cut Bezel Lab Grown Diamond Bracelets 18K 14K 10K Metal Type

### **Basic Information**

- Place of Origin:
- Brand Name: H&F
- Certification:
- Model Number:
- Minimum Order Quantity:
- Price: Pls contack us

China

IGI

1

opp

5-8days

HF-033

- Packaging Details:
- Delivery Time:



### **Product Specification**

- Jewelry Type:
- Setting Type:
- Diamond Carat Weight:
- Gemstone Shape:
- Gemstone Type:
- Style:
- Size:
- Metal Type:
- Gemstone Color:
- Weight:
- Highlight:

Bezel Setting 3 Carats, Round Lab Grown Diamond Classic

Necklace

- 5# 6# 7# 8# 9#
- 18K 14K 10K 9K Platinum
- DEFGH
- Pls Contack Us
  - 18K Lab Grown Diamond Bracelets, 10K Lab Grown Diamond Bracelets



#### More Images



### **H&F,THE BEST WHOLESALER OR LAB DIAMOND**

HONGYUNFU JEWELRY(SHENZHEN) TRADING CO



## **CUSTOMIZE FOR YOU**

- Laser engraving LOGO
- · Custom design and band design is welcomed
- · 1 piece is welcomed

### ALL JEWELRY SUPPORT CUSTOMIZATION



Bezel



Three-stone





| Name          | HF 18K 14K 10K 9K Platinum Lab Grown Diamond Necklace For |
|---------------|----