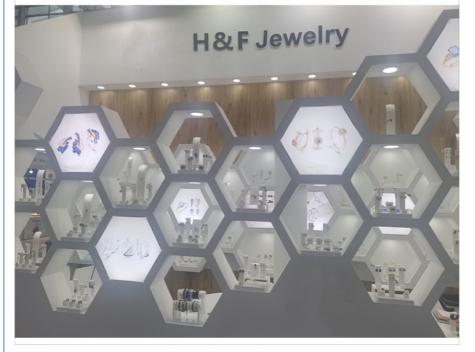

### Exhibition

Hong Kong International Jewelry & Gem Fair —— Exhibit every Mar. & Sep. since 2008